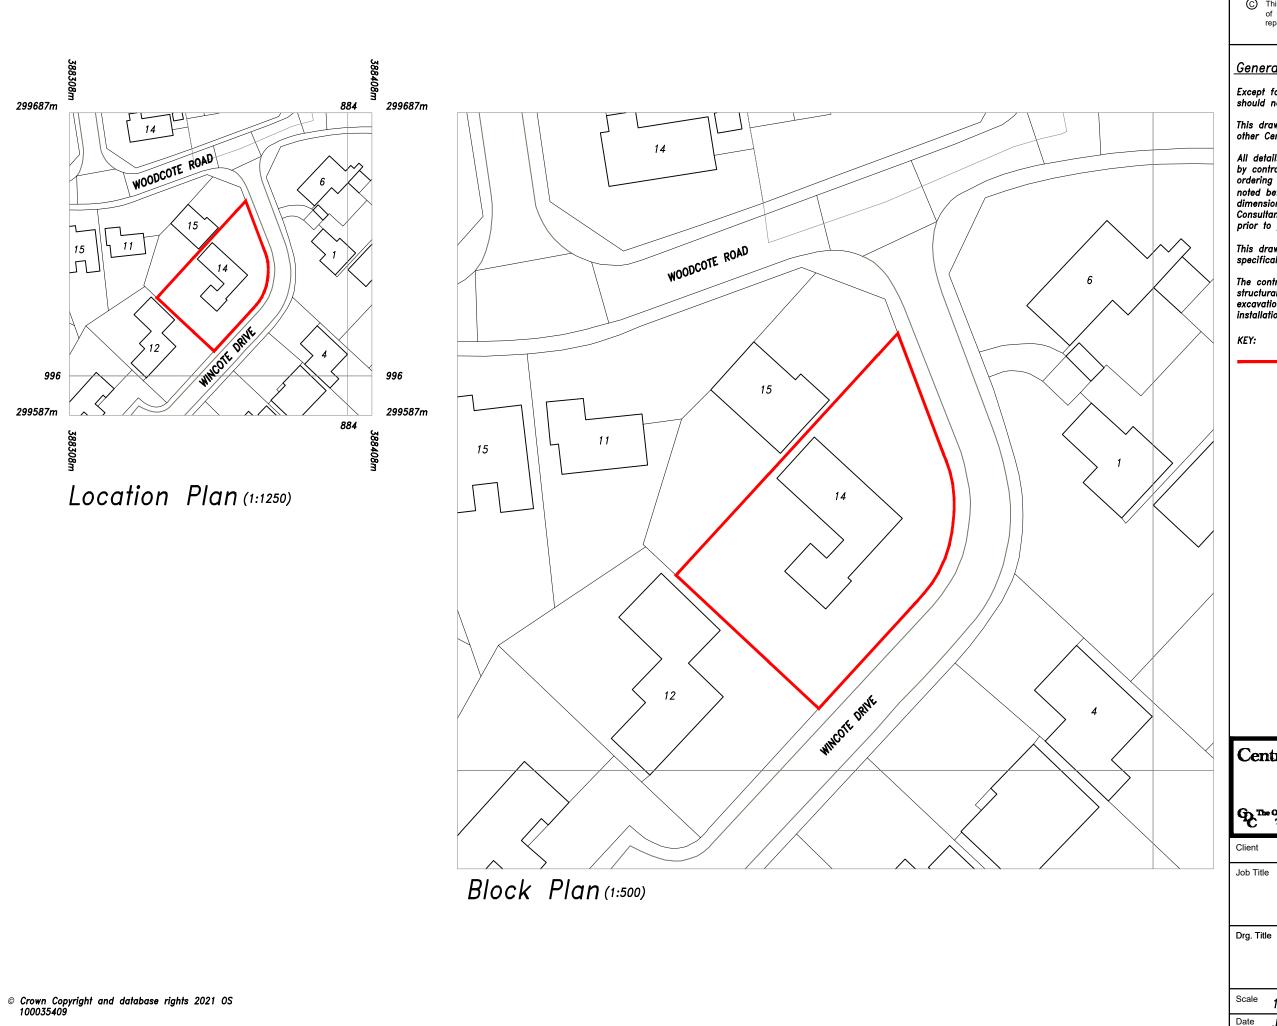

= Indicates site boundary

## Central Design Consultants Ltd.

Civil Structural Building

Mr & Mrs C. Gammon

14 Wincote Drive,

Tettenhall WV6 8LR

Location Plan & Block Plan

1:1250 @ A3

Drg. No. January 2021