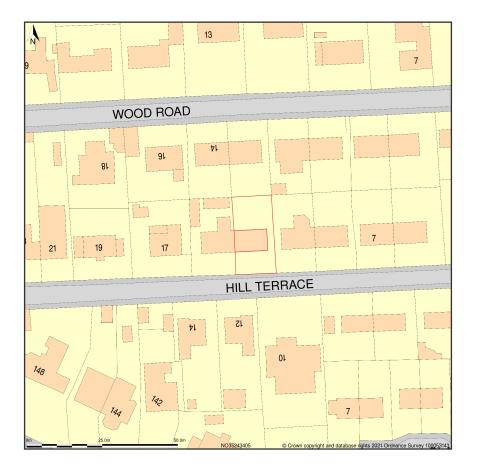

## 13, Hill Terrace, Birkhill, Angus, DD2 5PR

Site Plan shows area bounded by: 335173.18, 733979.35 335314.6, 734120.77 (at a scale of 1:1250), OSGridRef: NO35243405. The representation of a road, track or path is no evidence of a right of way. The representation of features as lines is no evidence of a property boundary.