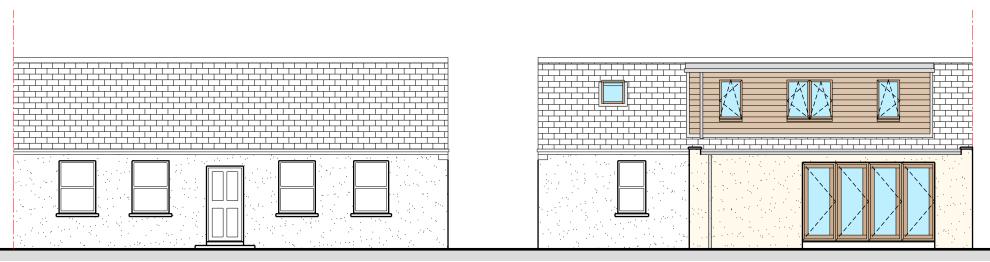

**South Elevation** 

**North Elevation** 

## External Use of Materials:

| Walls:           | to be wet dash render, painted Antique White to match existing walls. |
|------------------|-----------------------------------------------------------------------|
| Windows / Doors: | to be brown d/g uPVC units to match ex.                               |
| Roof:            | extension and dormer to be Sarnafil o.s.a single ply membrane, grey.  |
| Dormer Cladding: | to be timber cladding painted brown to match ex. roof tiles.          |
| Rainwater Goods: | to be grey uPVC to match existing.                                    |