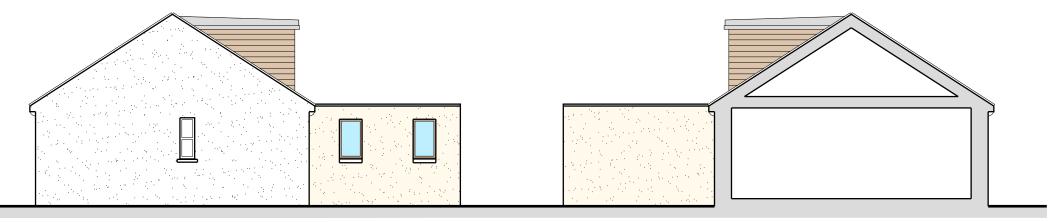

## East Elevation

West Elevation

## External Use of Materials:

| Walls:           | to be wet dash render, painted Antique White to match existing walls. |
|------------------|-----------------------------------------------------------------------|
| Windows / Doors: | to be brown d/g uPVC units to match ex.                               |
| Roof:            | extension and dormer to be Sarnafil o.s.a single ply membrane, grey.  |
| Dormer Cladding: | to be timber cladding painted brown to match ex. roof tiles.          |
| Rainwater Goods: | to be grey uPVC to match existing.                                    |