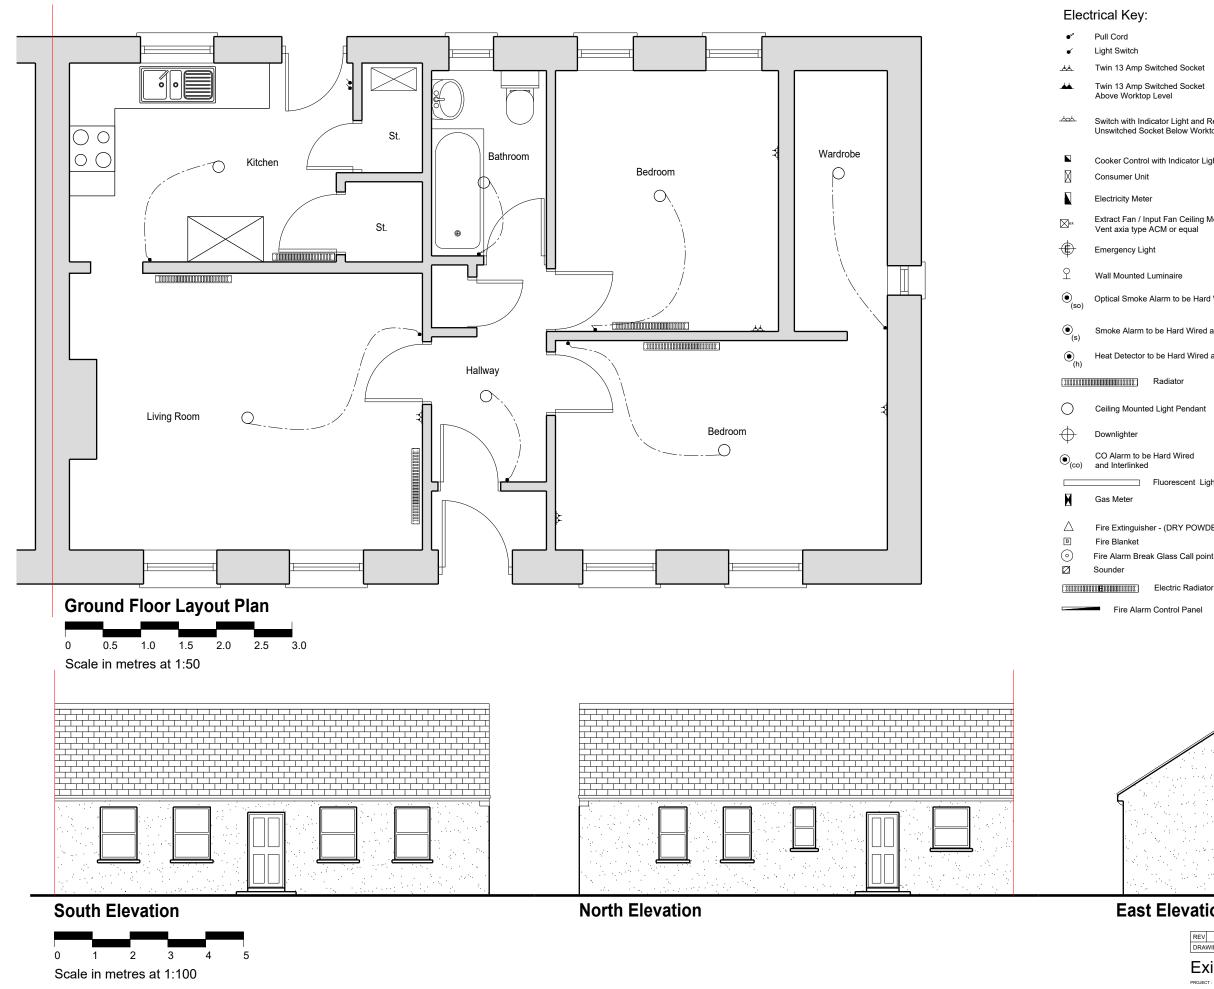

## 13 Hill Terrace, Birkhill

- Twin 13 Amp Switched Socket
- Twin 13 Amp Switched Socket
- Switch with Indicator Light and Remote 13 Amp Unswitched Socket Below Worktop
- Cooker Control with Indicator Light
- Extract Fan / Input Fan Ceiling Mounted Vent axia type ACM or equal
- Optical Smoke Alarm to be Hard Wired and Interlinked
- Smoke Alarm to be Hard Wired and Interlinked
- Heat Detector to be Hard Wired and Interlinked
- Ceiling Mounted Light Pendant
- CO Alarm to be Hard Wired
  - Fluorescent Light
- Fire Extinguisher (DRY POWDER)
- Fire Alarm Break Glass Call point
- Fire Alarm Control Panel

## **Existing Layout Plans** PROJECT : Alterations

LOCATION: 13 Hill Terrace, Birkhill

DATE : Apr' 21 SCALE AS NOTED A 3CAD FILE : S JOB No: 075 DWG No: 2 REV :