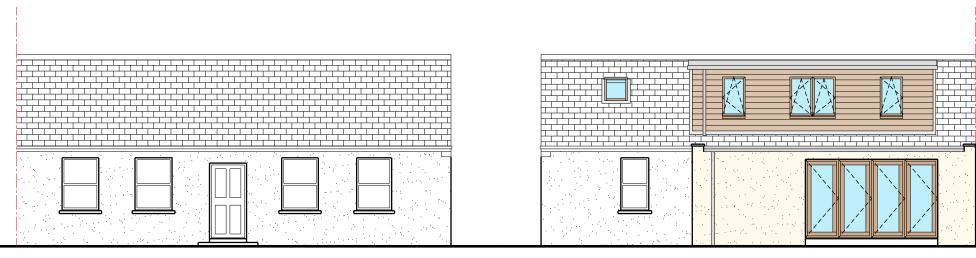

South Elevation

North Elevation

East Elevation

## External Use of Materials:

| Walls:           | to be wet dash render, painted Antique White to match existing walls. |
|------------------|-----------------------------------------------------------------------|
| Windows / Doors: | to be brown d/g uPVC units to match ex.                               |
| Roof:            | extension and dormer to be Sarnafil o.s.a single ply membrane, grey.  |
| Dormer Cladding: | to be timber cladding painted brown to match ex. roof tiles.          |
| Rainwater Goods: | to be grey uPVC to match existing.                                    |

**Proposed Elevations** 