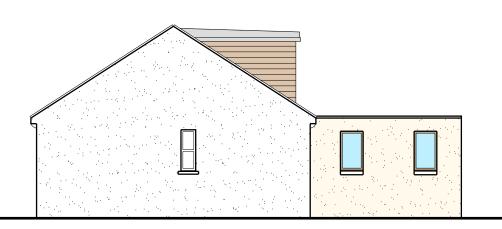

South Elevation

North Elevation

East Elevation

## External Use of Materials:

| Walls:           | to be wet dash render, painted Antique White to match existing walls. |
|------------------|-----------------------------------------------------------------------|
| Windows / Doors: | to be brown d/g uPVC units to match ex.                               |
| Roof:            | extension and dormer to be Sarnafil o.s.a single ply membrane, grey.  |
| Dormer Cladding: | to be timber cladding painted brown to match ex. roof tiles.          |
| Rainwater Goods: | to be grey uPVC to match existing.                                    |

**Proposed Elevations** 