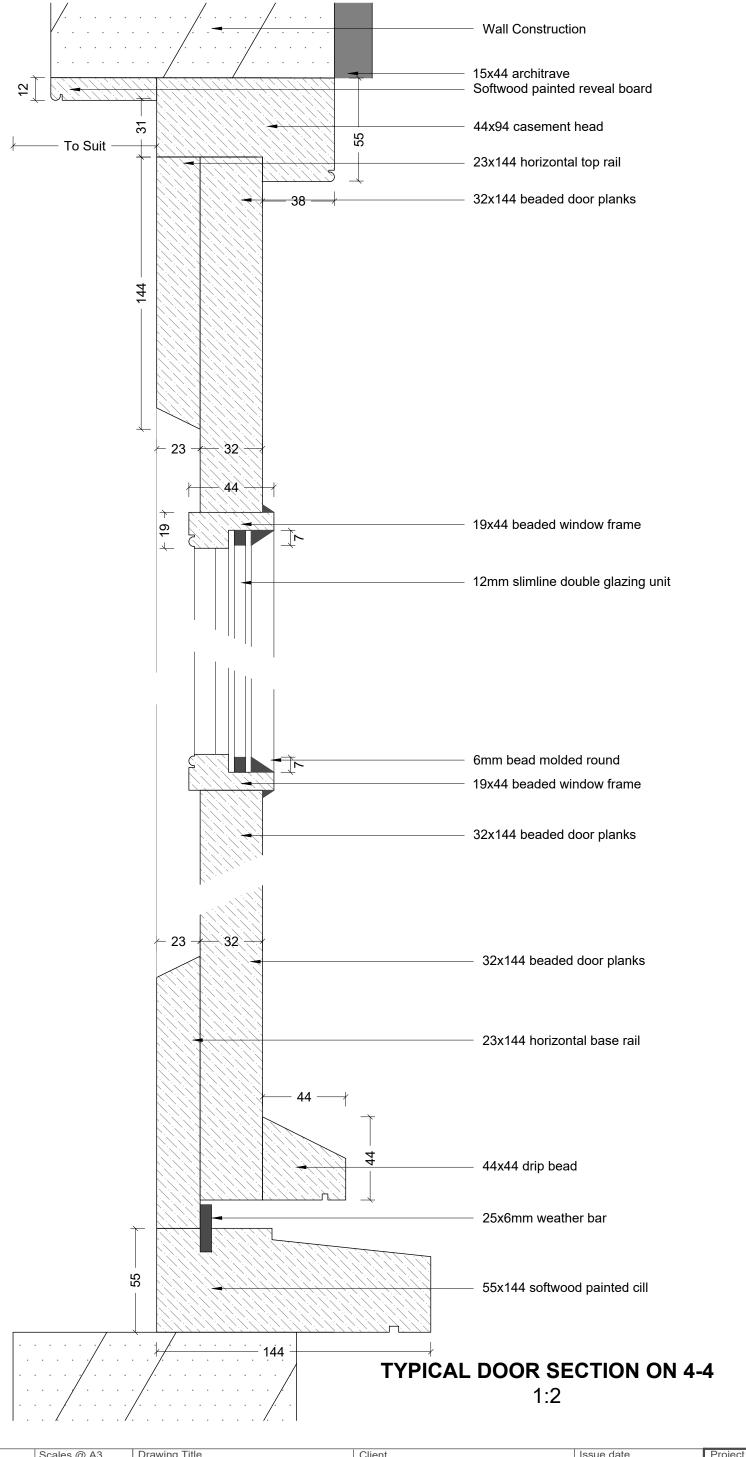

## **Notes:**

Take site dimensions prior to manufacture

Ironmongery to be handmade by David Butler blacksmith. Tel: 01379 640182 E-mail: david@countryforge.co.uk

Purpose made softwood doors with softwood or hardwood cills complete with check grooves and weather seals, allow for clearance.

Glazing to be 12mm slim-line double glazing units U-Value 1.6w/m²k fixed in place with appropriate putty.

ARCHITECTS • DESIGNI
The Studio, 37 Church Street, Eye
IP23 7BD

01728 860 830 gmltd@gorniakandmckechnie.co.uk www.gorniakandmckechnie.com

| Drawn by                  | Scales @ A3 | Drawing Title                     | Client           | Issue date | Project No | Drawing No | Rev |
|---------------------------|-------------|-----------------------------------|------------------|------------|------------|------------|-----|
| SCJ<br>Checked by<br>TMcK | 1:2         | Typical Door Section 4-4<br>[Top] | Mr. & Mrs. Gould | 02/06/21   | 1845       | 405        | A   |