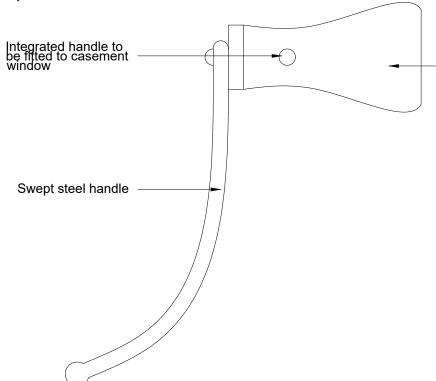

## Notes:

Take site dimensions prior to manufacture

Cockspur handles and casement stays to be handmade by David Butler blacksmith.
Tel: 01379 640182
E-mail: david@countryforge.co.uk

Purpose made softwood windows with hardwood cills complete with check grooves and weather seals, allow for clearance.

## **IRONMONGERY DETAILS** 1:1

GORNIAK & MCKECHNIE

Shaped steel latch

ARCHITECTS · DESIGNERS

The Studio, 37 Church Street, Eye IP23 7BD

01728 860 830 gmltd@gorniakandmckechnie.co.uk www.gorniakandmckechnie.com