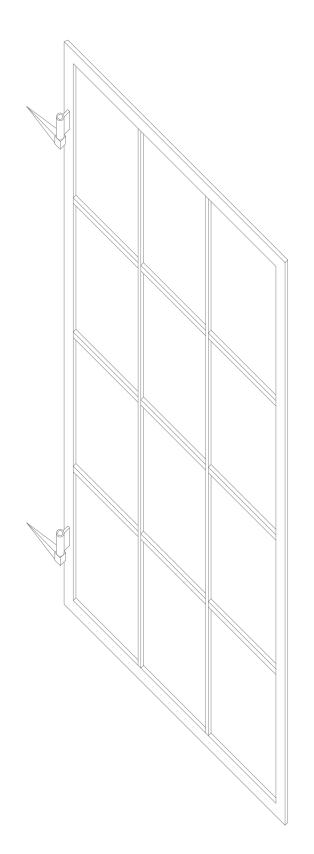

## TYPICAL MULLION CASEMENT ISOMETRIC DRAWING NTS

## Notes:

Take site dimensions prior to manufacture

Cockspur handles and casement stays to be handmade by David Butler blacksmith.
Tel: 01379 640182
E-mail: david@countryforge.co.uk

Purpose made softwood windows with hardwood cills complete with check grooves and weather seals, allow for clearance.

Glazing to be 12mm slim-line double glazing units U-Value 1.6w/m²k fixed in place with appropriate putty