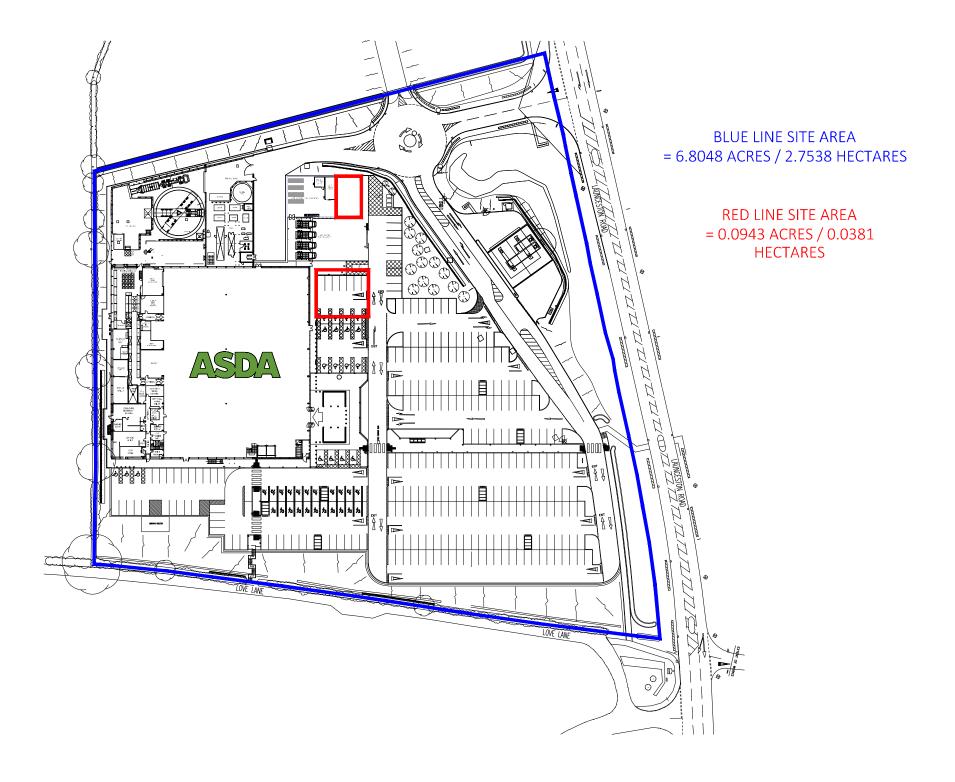

## LEGEND:

RED LINE INDICATES PROPOSED SITE APPLICATION AREA

BLUE LINE INDICATES **OVERALL SITE** OWNERSHIP AREA

## SITE GRID REFERENCE:

NORTHING: 067256 EASTING: 208107

PLANNING

PROPOSED HOME SHOPPING WORKS ASDA BODMIN

SITE LOCATION PLAN

DRAWING STATUS PLANNING

DRAWN JF CHECKED SJS SCALE 1:1250 @ A3 DATE MARCH 2021

London / 020 3388 0019 Leeds / 0113 468 2450