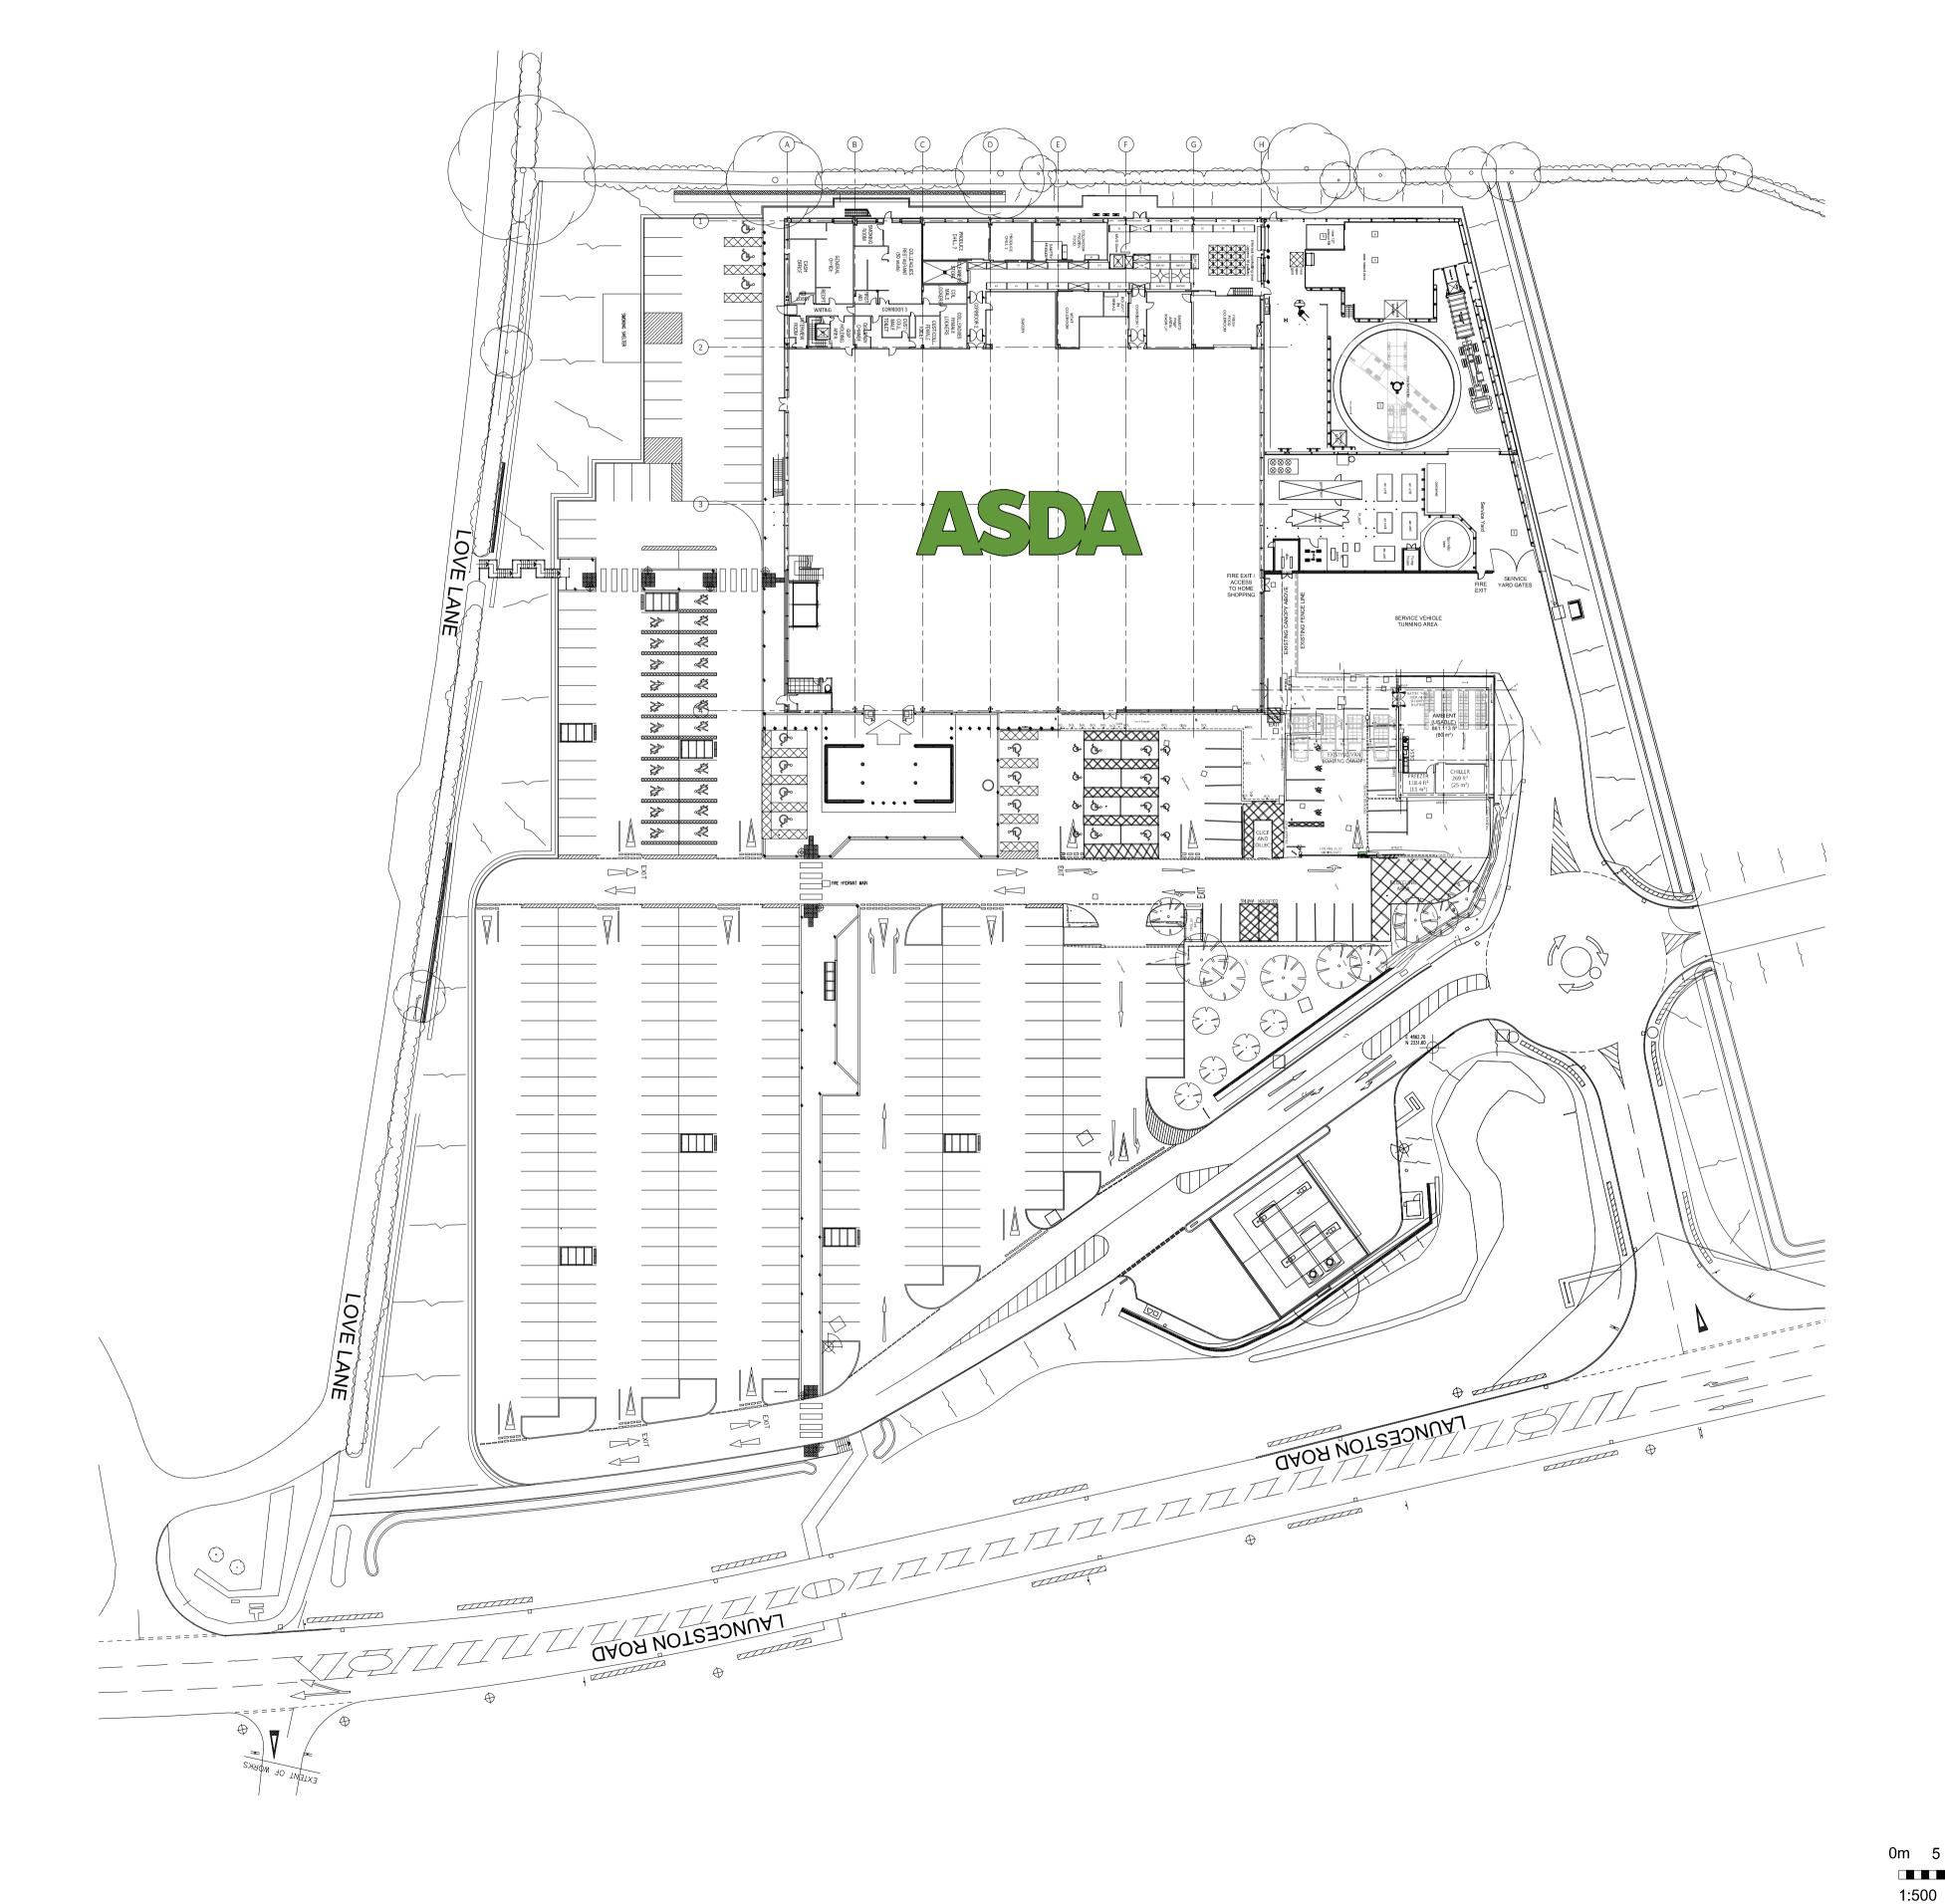

= 8

SCHEDULE OF INFORMATION:

## STORE CAR PARK ALLOCATION

| STANDARD SPACES PARENT & CHILD SPACES DISABLED SPACES VAN LOADING SPACES CLICK & COLLECT SPACES | =<br>=<br>=<br>= | 269<br>22<br>19<br>4<br>3 |
|-------------------------------------------------------------------------------------------------|------------------|---------------------------|
| TOTAL SPACES                                                                                    | =                | <u>317</u>                |

A |24/05/21 | Second Issue. Drawing updated to suit latest survey information.
- |26/03/21 | First Issue. **PLANNING** 

PROPOSED HOME SHOPPING WORKS

ASDA BODMIN

EXISTING SITE LAYOUT PLAN

DRAWING STATUS PLANNING

DRAWN JF

scale 1:500 @ A1 DATE MARCH 2021

Whittam COX

JOB NO. DRAWING NO. 200458 PL-02