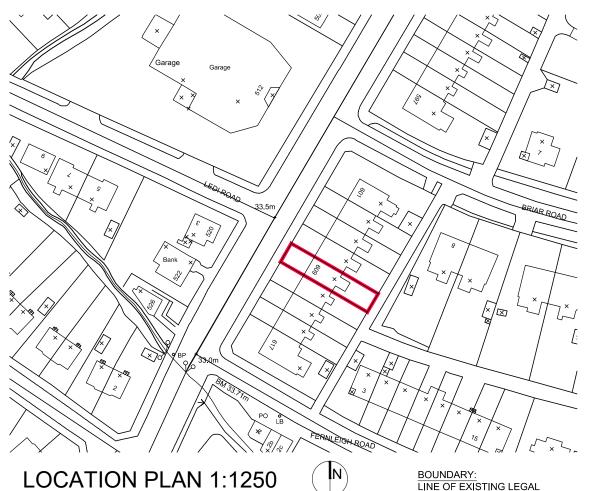

1:1250

LINE OF EXISTING LEGAL BOUNDARY HAS BEEN DRAWN (WITH RED LINE) BASED ON VARIOUS ASSUMPTIONS MADE BY THE ARCHITECT ON SITE. IF THE CLIENT IS IN ANY DOUBT AS TO WHERE THE LEGAL BOUNDARY LIES THIS SHOULD BE CHECKED BY CLIENT AGAINST LEGAL DOCUMENTS FOR THE PROPERTY. THE ARCHITECT WILL ASSUME, (UNLESS OTHERWISE INFORMED) THAT THE CLIENT HAS SATISFIED THEMSELVES THAT THE LEGAL BOUNDARY SHOWN ON THESE DRAWINGS IS CORRECT. A:B STUDIO ARCHITECTS WILL NOT BE HELD LIABLE FOR ANY ISSUES ARISING FROM THE DRAWING OF INCORRECT LEGAL BOUNDARIES

## JACQUI LEWIS

609 KILMARNOCK ROAD

DRAWING TITLE: BLOCK/ LOCATION PLANS