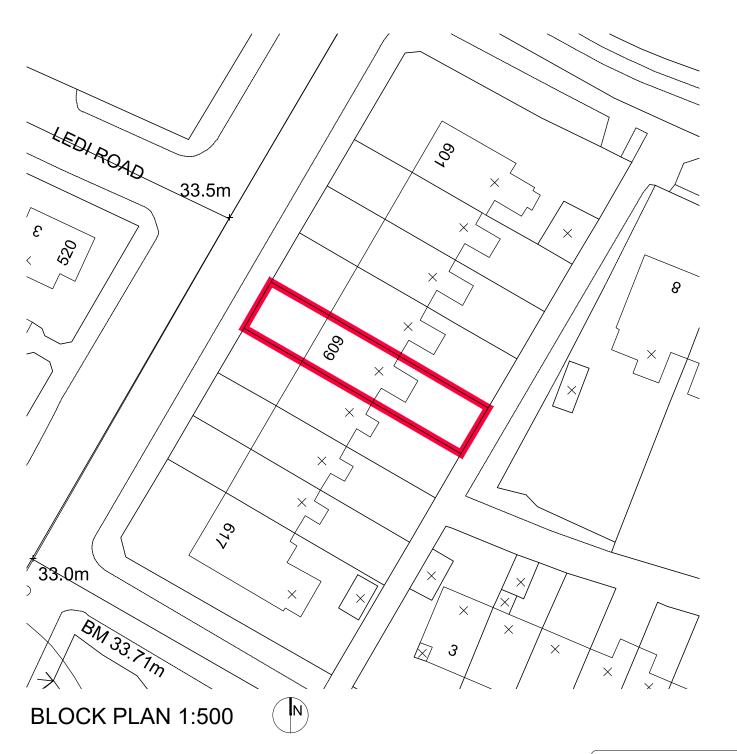

1:1250

LINE OF EXISTING LEGAL BOUNDARY HAS BEEN DRAWN (WITH RED LINE) BASED ON VARIOUS ASSUMPTIONS MADE BY THE ARCHITECT ON SITE. IF THE CLIENT IS IN ANY DOUBT AS TO WHERE THE LEGAL BOUNDARY LIES THIS SHOULD BE CHECKED BY CLIENT AGAINST LEGAL DOCUMENTS FOR THE PROPERTY. THE ARCHITECT WILL ASSUME, (UNLESS OTHERWISE INFORMED) THAT THE CLIENT HAS SATISFIED THEMSELVES THAT THE LEGAL BOUNDARY SHOWN ON THESE DRAWINGS IS CORRECT. A:B STUDIO ARCHITECTS WILL NOT BE HELD LIABLE FOR ANY ISSUES ARISING FROM THE DRAWING OF INCORRECT LEGAL BOUNDARIES





## A:B Studio

## Chartered Architects Ltd

T: 0141 258 3680 M: 07816 350 736 www.ab-architects.co.uk colin.thompson@ab-architects.co.uk 32 Langside Place, Glasgow, G41 3DL

## JACQUI LEWIS

609 KILMARNOCK ROAD

DRAWING TITLE: BLOCK/ LOCATION PLANS

## PLANNING/ WARRANT

11-05-21 21012/**01** 1:500/1250@A3