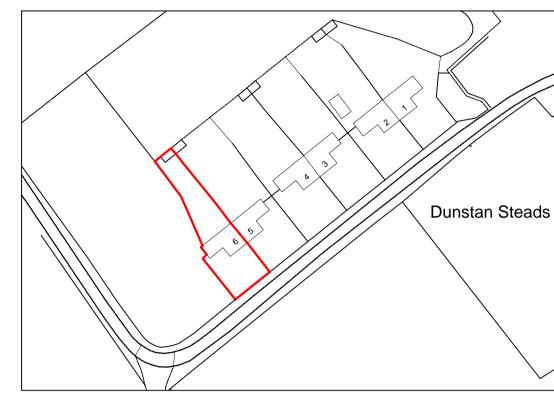

Site Location Plan 1:1250

## Client: Mr. M. Heslop

Project:
6 Dunstansteads Farm Cottages
Embleton
Northumberland, NE66 3DT

Drawing Title:
Site Plan as Existing Site Plan as Proposed Site Location Plan

|  | Project No: <b>21019</b> |    | 103         |             |        |
|--|--------------------------|----|-------------|-------------|--------|
|  |                          |    | Drawing No: |             | Rev No |
|  | Checked:                 | RS | Date:       | April 21    |        |
|  | Drawn:                   | RS | Scale:      | A1 as shown |        |
|  |                          |    |             |             |        |