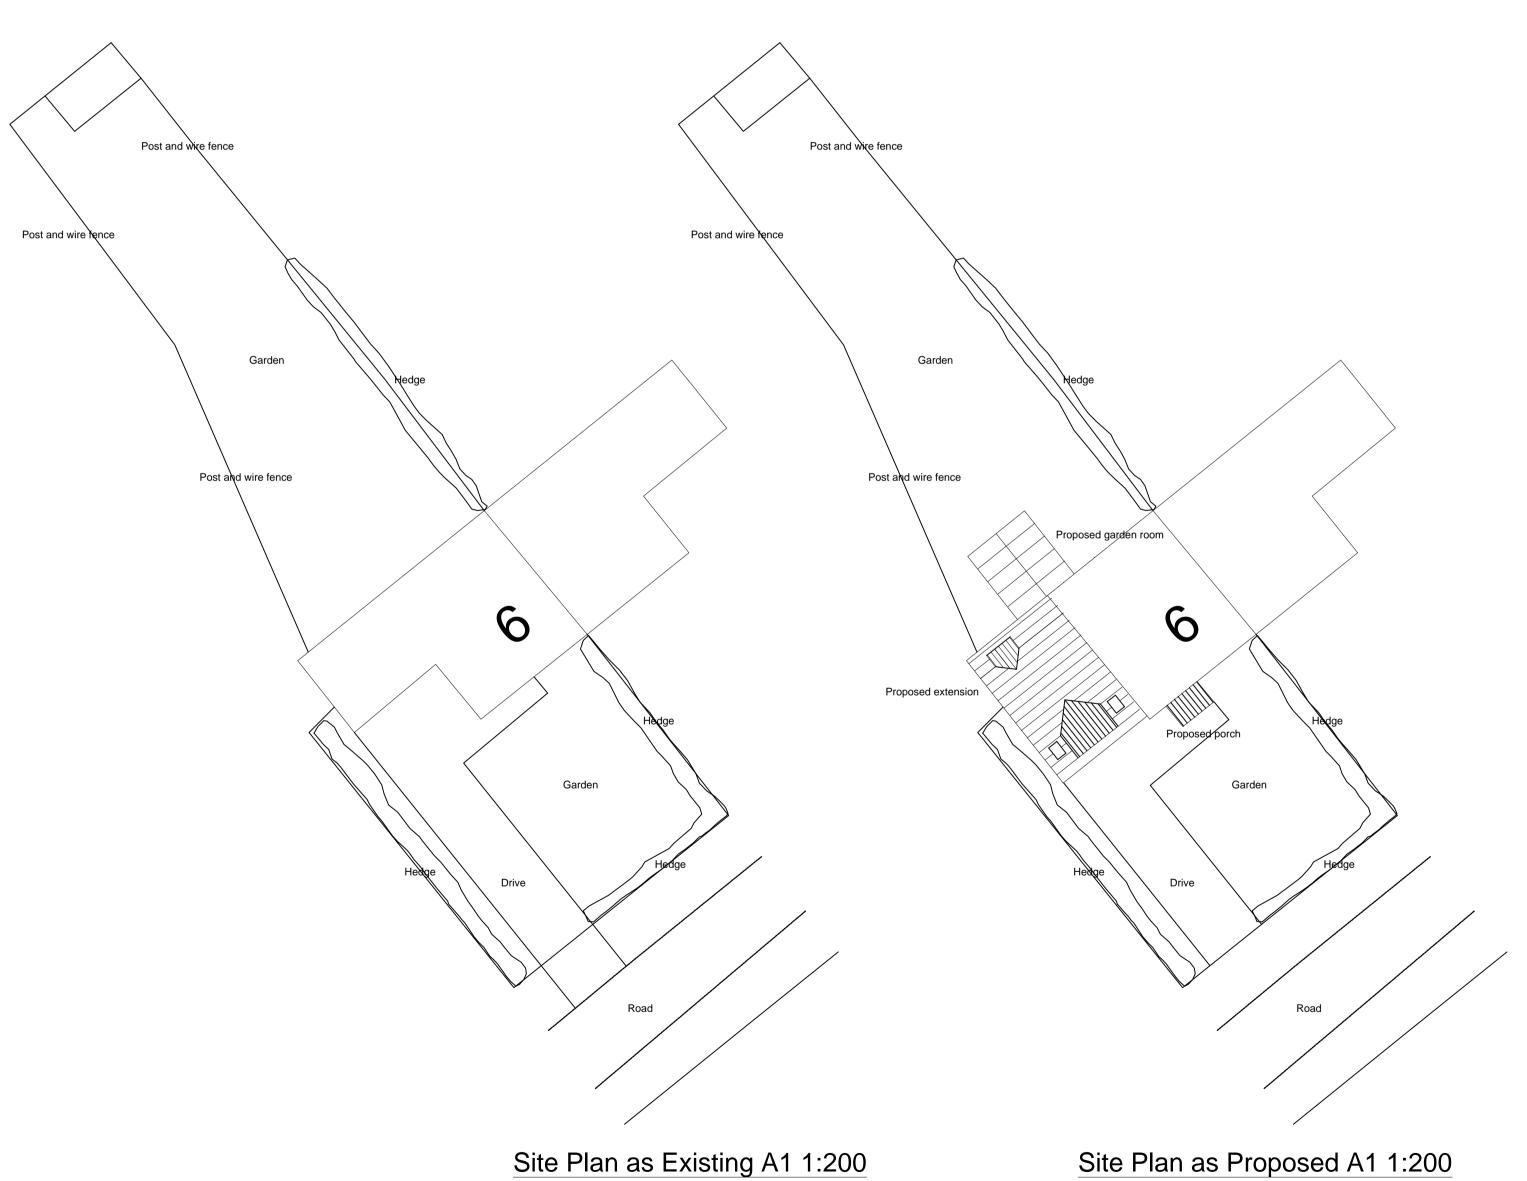

## Client: Mr. M. Heslop

Project:
6 Dunstansteads Farm Cottages
Embleton
Northumberland, NE66 3DT

Drawing Title:
Site Plan as Existing Site Plan as Proposed Site Location Plan

|  | Project No: <b>21019</b> |    | 103         |             |        |
|--|--------------------------|----|-------------|-------------|--------|
|  |                          |    | Drawing No: |             | Rev No |
|  | Checked:                 | RS | Date:       | April 21    |        |
|  | Drawn:                   | RS | Scale:      | A1 as shown |        |
|  |                          |    |             |             |        |