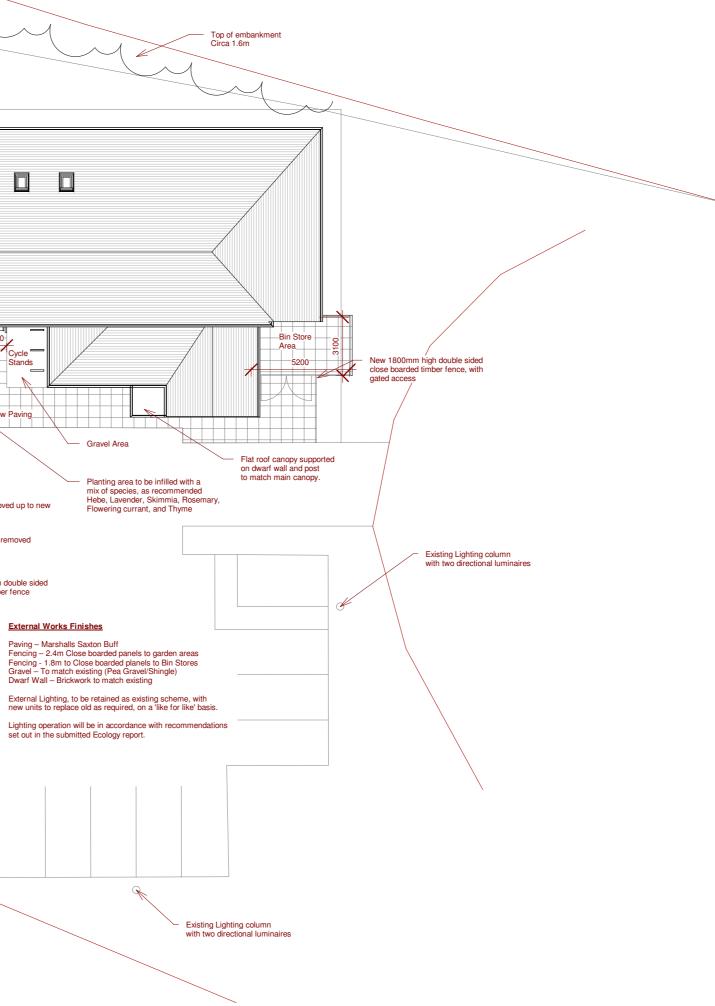

Q Ш IMIT Ŋ ហ្វ Z 51 RCHITE 7 > Ι Ŋ

Top of embankment Circa 1.6m Existing embankment retained Level +1.600 Level +1.600 Embankment removed, with levels grade down to level garden area -Level +1.600 4500 New Patio Area Embankment removed X to allow level garden -Embankment removed, with levels grade down to level garden area Existing planting retained to boundary Level +1.600 Garden 001 78m<sup>2</sup> Turfed Lawn 1 1 Planting Area New 2400mm high double sided close boarded timber fence Level +1.600 (+0.000) M~-Stand 12579 Embankment removed Access Gate to allow level garden New Paving Level +1.600 (+0.000) Level +0.000 M~ Existing Top of embankment Circa 1.6m Garden 002 130m<sup>2</sup> Level +1.600 Embankment slopes Embankment removed up to new back to boundary retaining wall Turfed Law Existing planting retained to boundary Existing Knee Rail removed Level +0.000 Level +1.600 (+0.000) New 2400mm high double sided close boarded timber fence Seating Area Level Change Top of embankment Circa +1.600 above car park level Garden area to be reduced to (+0.000) a reduction of circa 1.6m 14983 External Works Finishes Paving – Marshalls Saxton Buff Level +1.600 (+0.000) Shed ×1500 Painted timber shed (colour to match fencing) built dimensions circa as shown with a maximum height of 2.5m above external levels