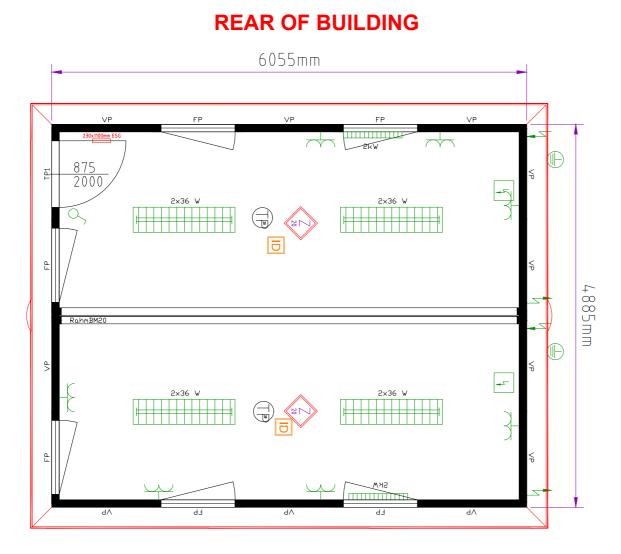

## **2 SECTION OPEN PLAN** MODULAR BUILDING 6m x 4.8m (29m2) / 20' x 16' (320ft2) This building consists of... 1 External Doors with glazed vision panel (875mm x 2000mm) Up to 6No. UPVC Double Glazed Tilt & Turn Windows with integrated Aluminum Roller Shutters / Blinds Twin Power Sockets throughout 2kW Eco Heaters with **Integrated Timer** Cat2 Light Fittings Grey Vinyl over 22mm High **Density Cement Bound Flooring** Window & door layout can be configured to meet your requirements Additional windows & doors can be added accommodation info@conceptaccommodation.co.uk