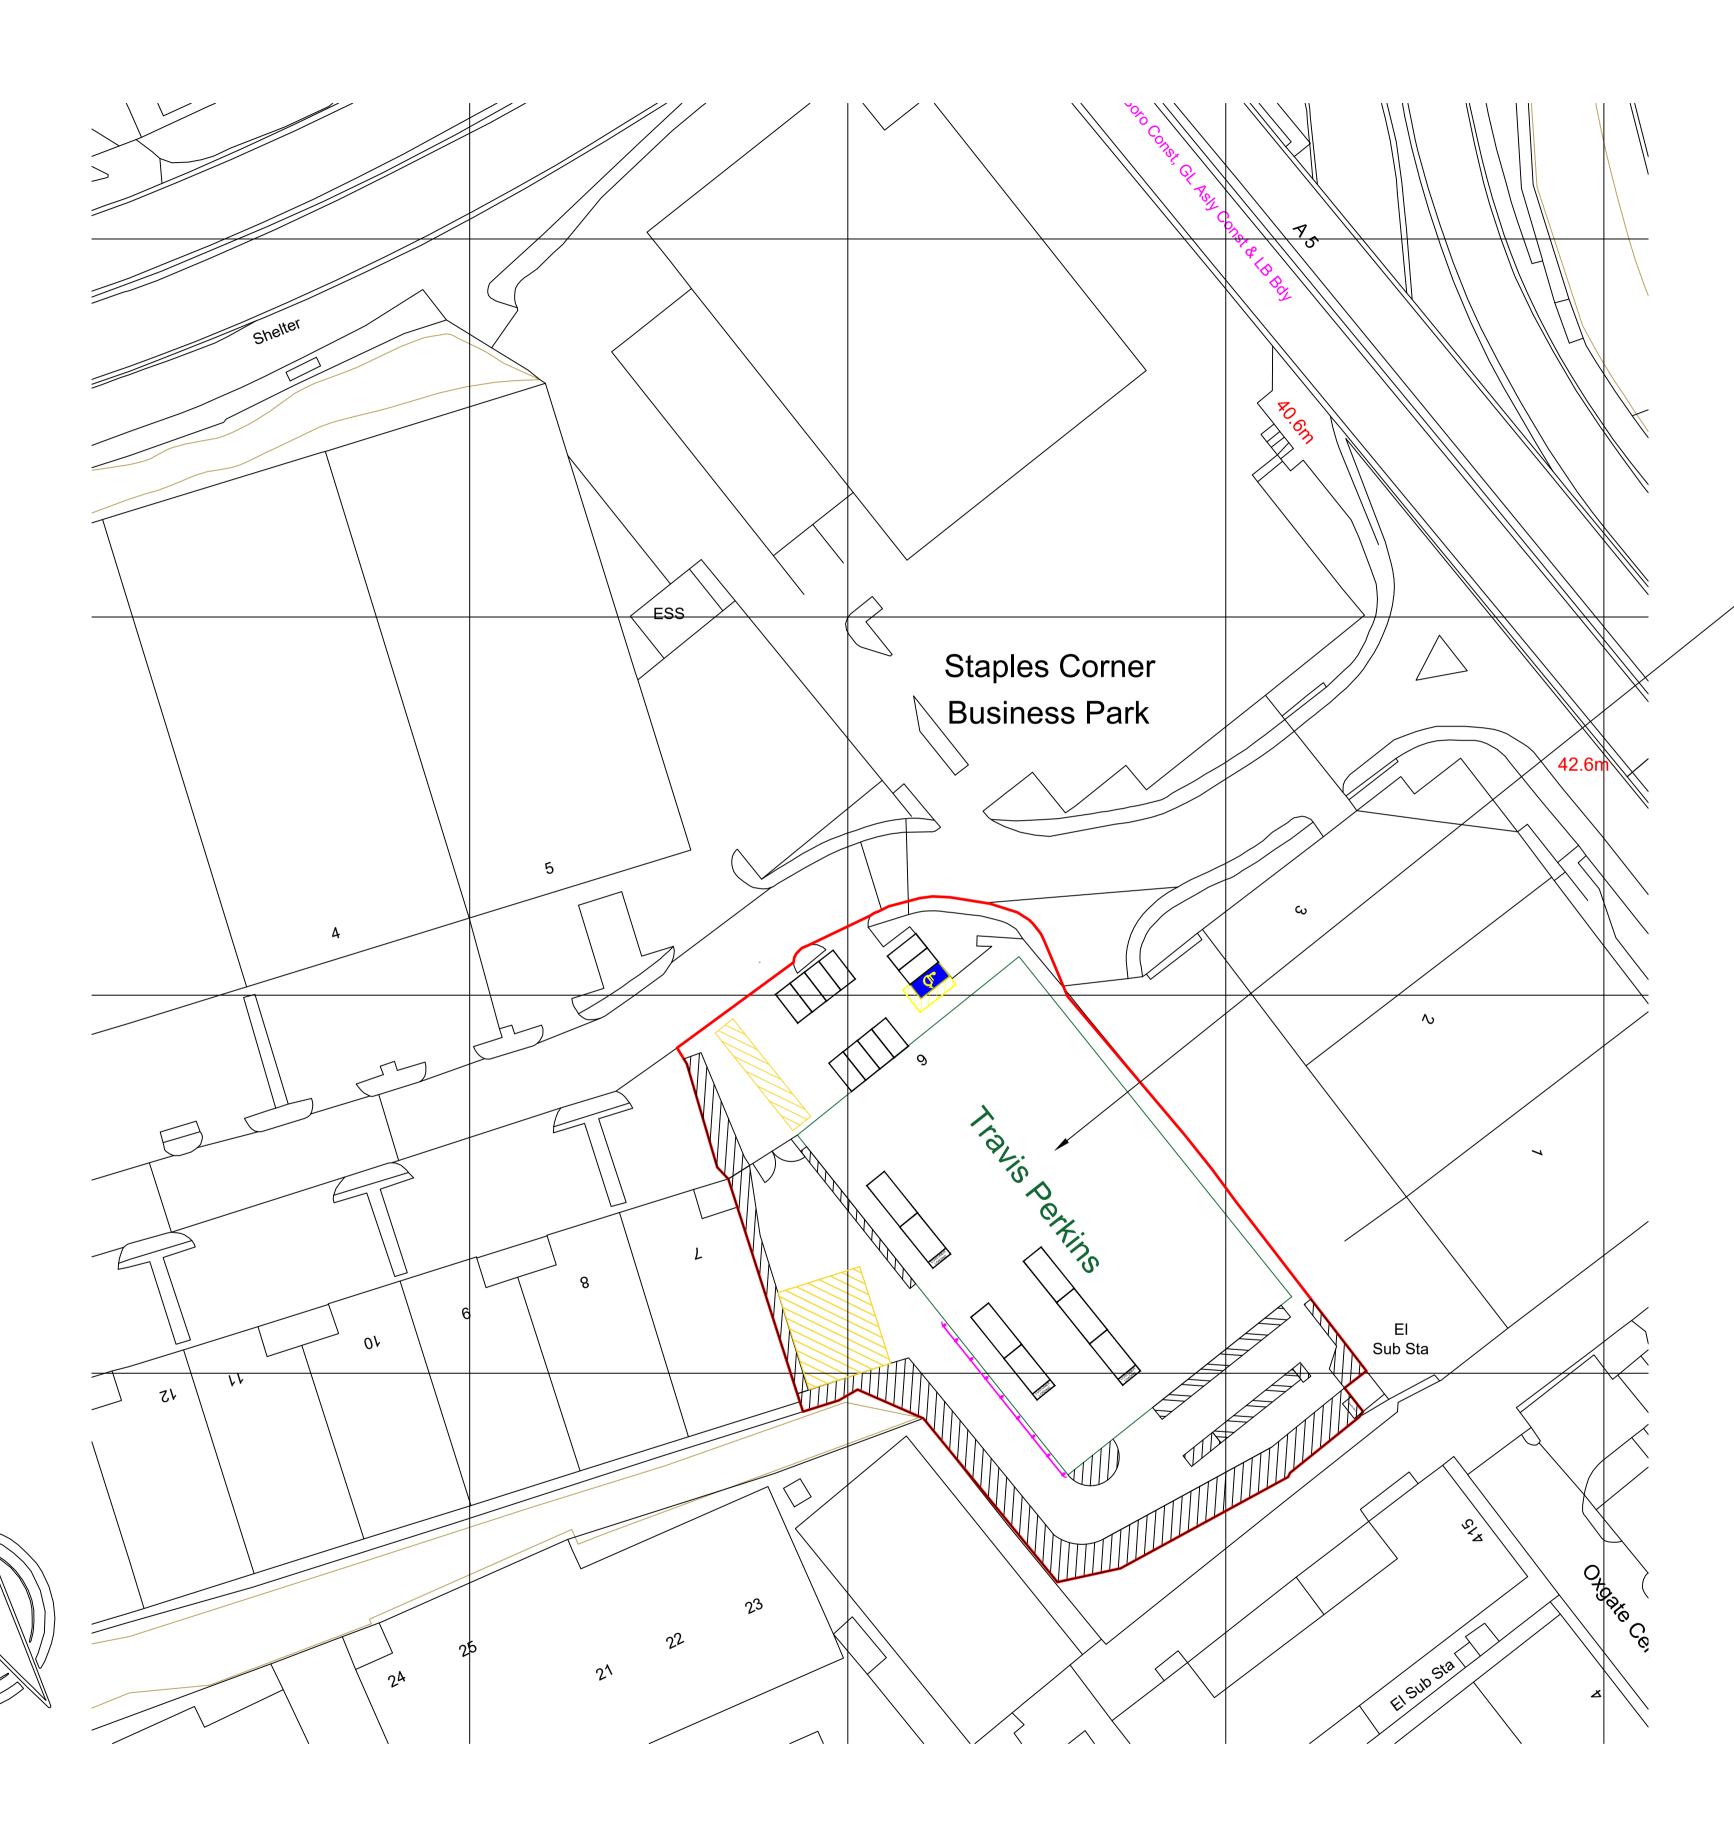

External Storage upto 3.5 metres External Storage upto 4.5 metres HGV Loading Area

Travis Perkins Staples Corner are a timber, trading and building merchant who are currently operating with the following:
10 car bays
7 van bays
1 DDA bay
2 HGV loading areas
External stock heights between 3.5 to 4.5m

| 50m @ 1:500                                                                             |                                                                                                                    |
|-----------------------------------------------------------------------------------------|--------------------------------------------------------------------------------------------------------------------|
| KNS Retail Interiors<br>NEC Mechanical & Electrical                                     | KN Shopfitters Ltd<br>Unit 19<br>Swannington Road<br>Broughton Astley<br>Leicester<br>LE9 6TU<br>Tel: 01455 283800 |
| Drawing Ref: KNS - 3370                                                                 |                                                                                                                    |
| CLIENT: TRAVIS PERKINS PROPERTIES LTD                                                   |                                                                                                                    |
| PROJECT: TRAVIS PERKINS<br>UNIT 6, 1000 N CIRCULAR ROAD<br>NEASDEN<br>LONDON<br>NW2 7JD |                                                                                                                    |
| TITLE: EXISTING SITE PLAN                                                               |                                                                                                                    |
| DATE: 28.04.2021                                                                        | Scale: 1:500 @ AI                                                                                                  |
| DRAWN BY: SGG                                                                           | CHECKED BY: SG                                                                                                     |
| Drg No:KNS-3370-102                                                                     | REVISION: A                                                                                                        |