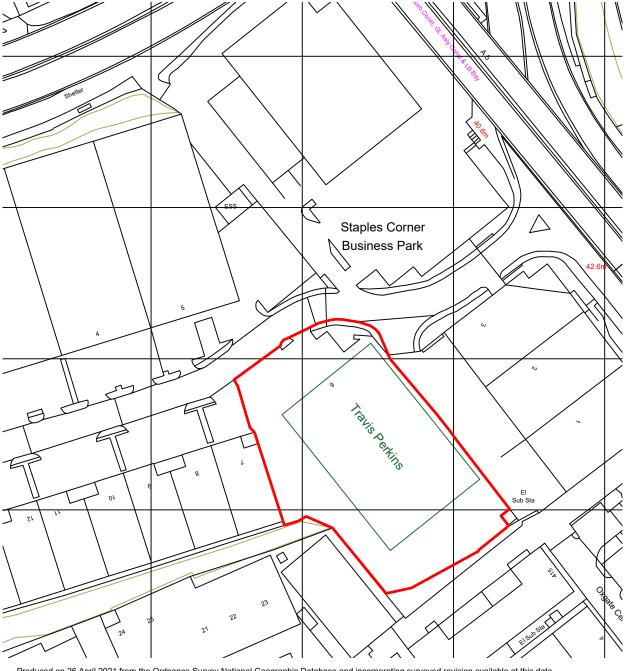

Produced on 26 April 2021 from the Ordnance Survey National Geographic Database and incorporating surveyed revision available at this date. This map shows the area bounded by 522495 187013,522701 187014,522701 187231,522495 187235,522495 187013

Data licence expires 26 April 2022. Unique plan reference: vx/618675/838833

KN SHOPFITTERS LTD UNIT 19 SWANNINGTON ROAD BROUGHTON ASTLEY LEICESTER LE9 6TU TEL: 01455 283800

DRAWING REF: KNS - 3370

CLIENT: TRAVIS PERKINS PROPERTIES LTD

PROJECT: TRAVIS PERKINS
UNIT 6, 1000 N CIRCULAR ROAD NEASDEN LONDON NW2 7JD

TITLE: SITE LOCATION PLAN

| DATE:                | 26.04.2021 | SCALE:         | I:I250 @ A3 |
|----------------------|------------|----------------|-------------|
| DRAWN BY: SGG        |            | CHECKED BY: SG |             |
| DRG No: KNS-3370-101 |            | REVISION:      | А           |