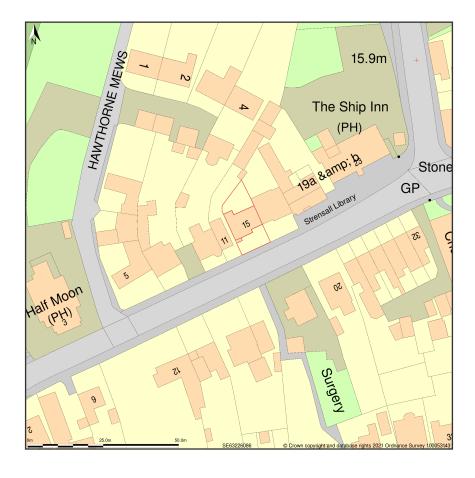

## 15, The Village, Strensall, York, YO32 5XS

Site Plan shows area bounded by: 463151.47, 460790.25 463292.89, 460931.67 (at a scale of 1:1250), OSGridRef: SE63226086. The representation of a road, track or path is no evidence of a right of way. The representation of features as lines is no evidence of a property boundary.