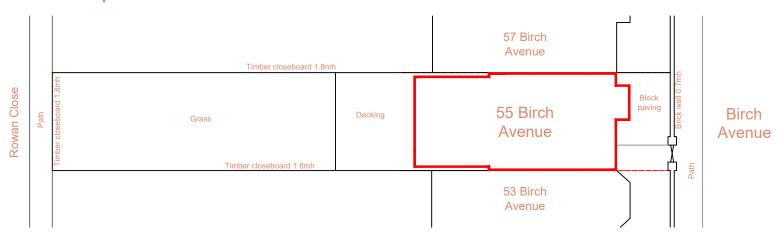

## Proposed

engineer.

Important note: All measurements to be checked on site before any construction takes place. Do not scale from this drawing.

| AGC Consultants 14 Seafield Ave. Mistley Essex CO11 1UE 07792 830411 |                                                              |        |
|----------------------------------------------------------------------|--------------------------------------------------------------|--------|
| Client                                                               | Gordy & Leigh-Anne<br>Snelling                               |        |
| Project title                                                        | Rear extension to:<br>55 Birch Avenue<br>Dovercourt CO12 4DA |        |
| Drawing title                                                        | Site plans                                                   |        |
| Scale                                                                | 1:200@A3                                                     |        |
| Date                                                                 | 18/05/21                                                     |        |
| Dwg No                                                               |                                                              | Rev No |
|                                                                      |                                                              |        |