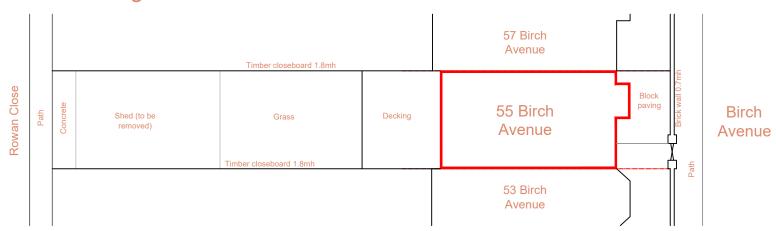

## Existing

engineer.

Important note: All measurements to be checked on site before any construction takes place. Do not scale from this drawing.

| AGC Consultants 14 Seafield Ave. Mistley Essex CO11 1UE 07792 830411 |                                                              |        |
|----------------------------------------------------------------------|--------------------------------------------------------------|--------|
| Client                                                               | Gordy & Leigh-Anne<br>Snelling                               |        |
| Project title                                                        | Rear extension to:<br>55 Birch Avenue<br>Dovercourt CO12 4DA |        |
| Drawing title                                                        | Site plans                                                   |        |
| Scale                                                                | 1:200@A3                                                     |        |
| Date                                                                 | 18/05/21                                                     |        |
| Dwg No                                                               |                                                              | Rev No |
|                                                                      |                                                              |        |