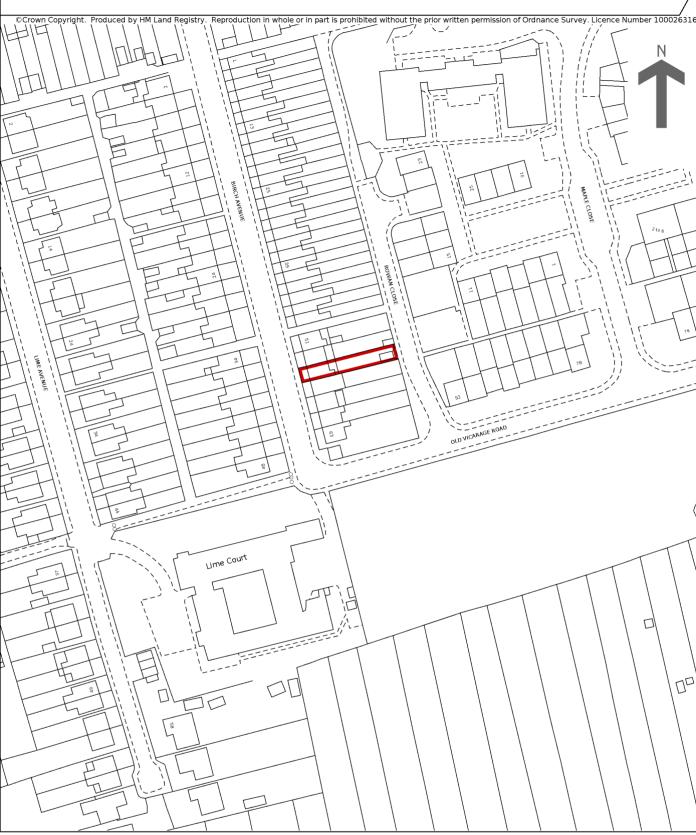

## HM Land Registry Current title plan

Title number **EX723850**Ordnance Survey map reference **TM2431SE**Scale **1:1250** 

Administrative area **Essex: Tendring** 

This is a copy of the title plan on 17 MAY 2021 at 12:21:21. This copy does not take account of any application made after that time even if still pending in HM Land Registry when this copy was issued.

HM Land Registry endeavours to maintain high quality and scale accuracy of title plan images. The quality and accuracy of any print will depend on your printer, your computer and its print settings. This title plan shows the general position, not the exact line, of the boundaries. It may be subject to distortions in scale. Measurements scaled from this plan may not match measurements between the same points on the ground.