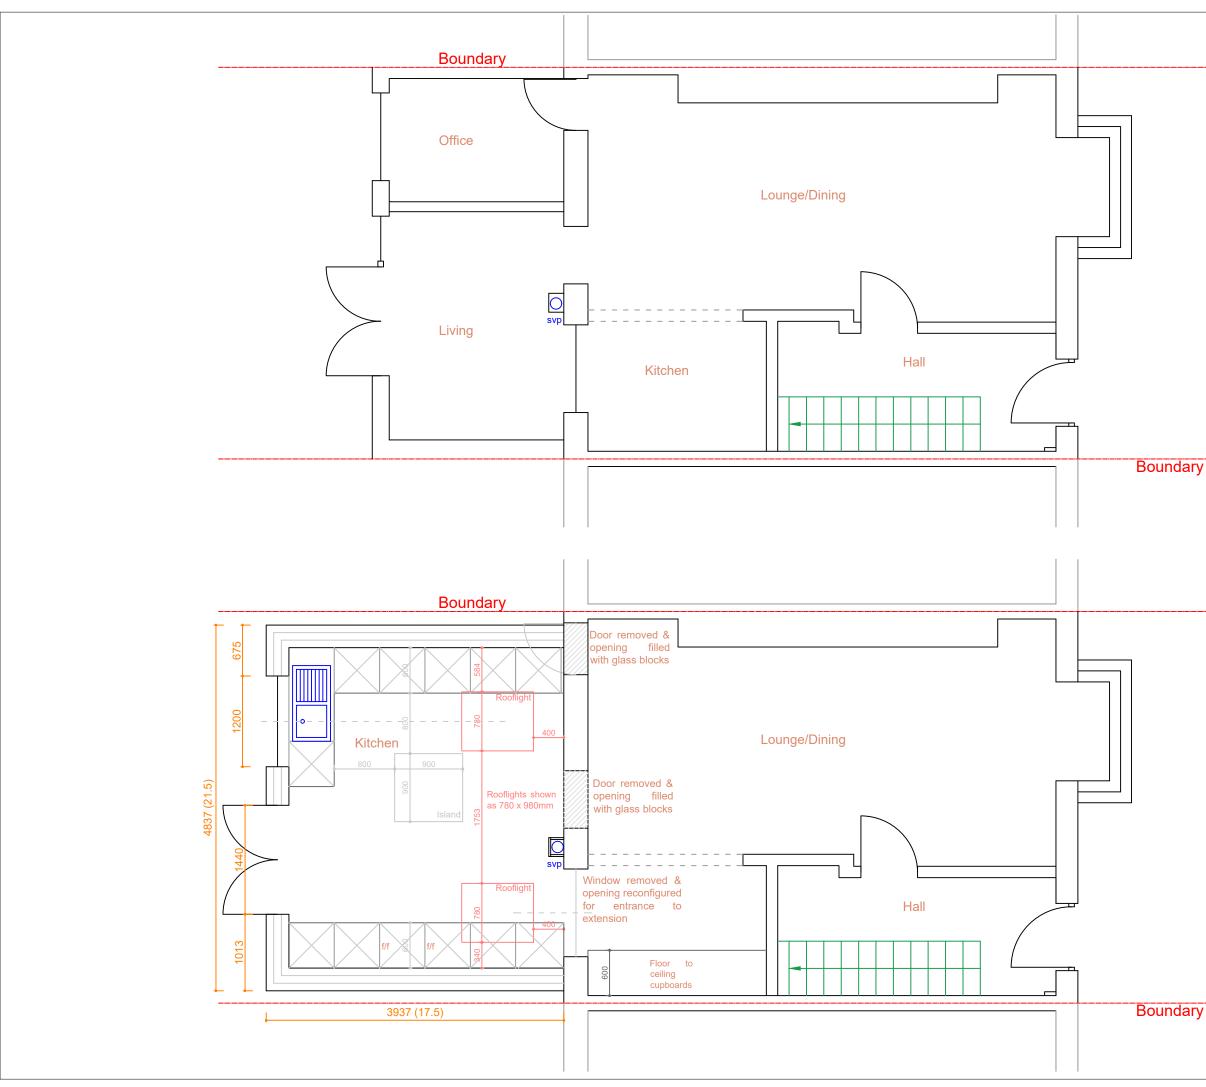

Please note: This drawing is to be used as a aid to achieve planning / building regs approval and as a guide for the proposed works . Dimensions, levels and existing construction materials are to be checked on site prior to construction of proposed works. Therefore, design can be subject to amendment. All structural work to be overseen by a structural engineer.

Important note: All measurements to be checked on site before any construction takes place. Do not scale from this drawing.

| AGC Consultants<br>14 Seafield Ave.<br>Mistley<br>Essex<br>CO11 1UE<br>07792 830411 |                                                              |        |
|-------------------------------------------------------------------------------------|--------------------------------------------------------------|--------|
| Client                                                                              | Gordy & Leigh-Anne<br>Snelling                               |        |
| Project title                                                                       | Rear extension to:<br>55 Birch Avenue<br>Dovercourt CO12 4DA |        |
| Drawing title                                                                       | Ground floor plans                                           |        |
| Scale                                                                               | 1:50@A3                                                      |        |
| Date                                                                                | 17/05/21                                                     |        |
| Dwg No                                                                              |                                                              | Rev No |
| 033                                                                                 | 33/PL/01                                                     |        |