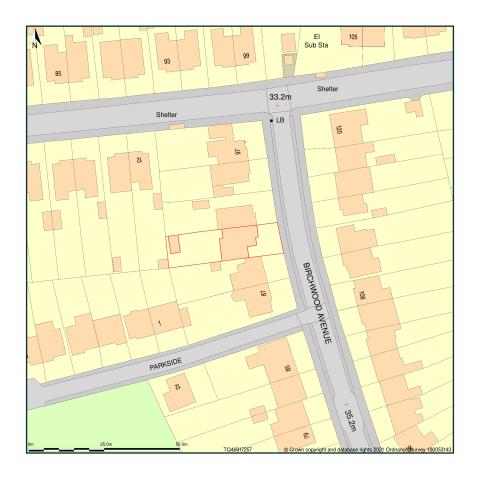

## 91, Birchwood Avenue, Sidcup, Bexley, DA14 4JT

Site Plan shows area bounded by: 546842.41, 172505.28 546983.84, 172646.71 (at a scale of 1:1250), OSGridRef: TQ46917257. The representation of a road, track or path is no evidence of a right of way. The representation of features as lines is no evidence of a property boundary.