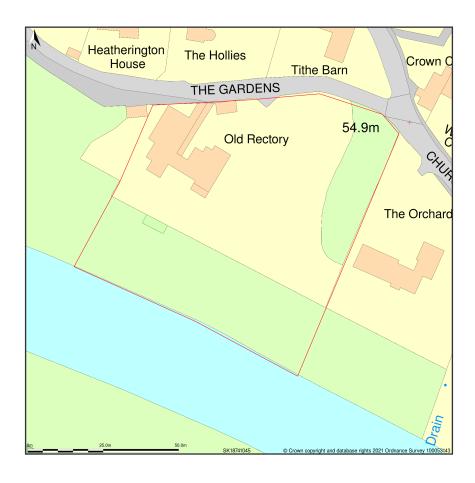

## The Old Rectory, The Gardens, Elford, Tamworth, Staffordshire, B79 9DA

Site Plan shows area bounded by: 418670.55, 310382.01 418811.97, 310523.43 (at a scale of 1:1250), OSGridRef: SK18741045. The representation of a road, track or path is no evidence of a right of way. The representation of features as lines is no evidence of a property boundary.

Produced on 25th May 2021 from the Ordnance Survey National Geographic Database and incorporating surveyed revision available at this date. Reproduction in whole or part is prohibited without the prior permission of Ordnance Survey. © Crown copyright 2021. Supplied by www.buyaplan.co.uk a licensed Ordnance Survey partner (100053143). Unique plan reference: #00635694-CD74DA