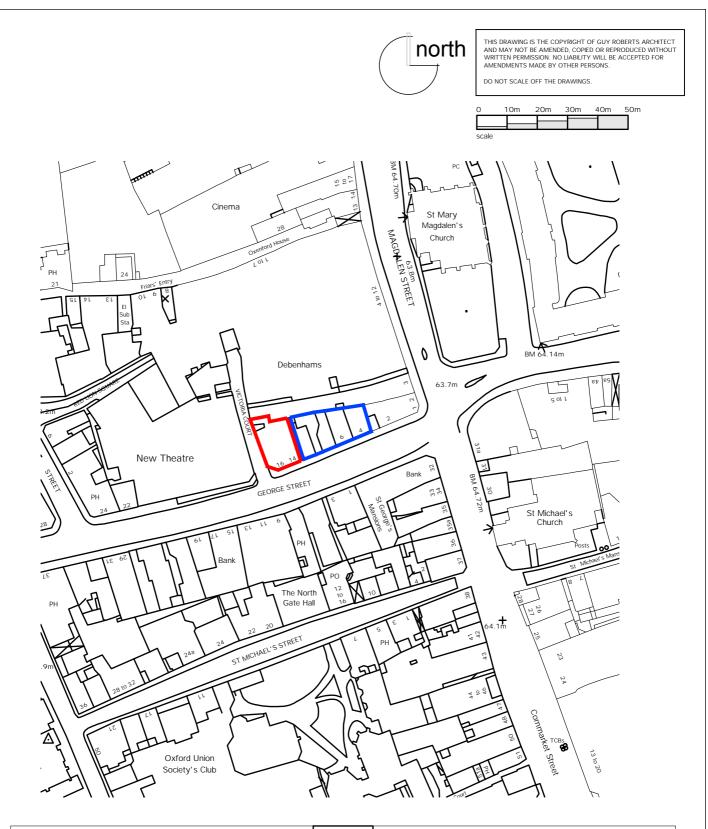

| External alterations at Ground Floor                     |             | GUY RO      | DBERTS R.I.B.A.                                                                                               |
|----------------------------------------------------------|-------------|-------------|---------------------------------------------------------------------------------------------------------------|
| BELLA ITALIA<br>14-16 GEORGE STREET<br>OXFORD<br>OX1 2AF |             |             | CROSSING COTTAGES<br>74 NETHERCOTE ROAD<br>TACKLEY<br>OXON. OX5 3AT<br>T: 07971 970 311<br>E: info@guyr.co.uk |
|                                                          | scale       | date        | drawn by                                                                                                      |
|                                                          | <br>1: 1250 | @A4 29.4.21 | GR                                                                                                            |
| LOCATION PLAN                                            | project     | dwg. no.    | rev.                                                                                                          |
|                                                          | 2014        | PA 201      |                                                                                                               |