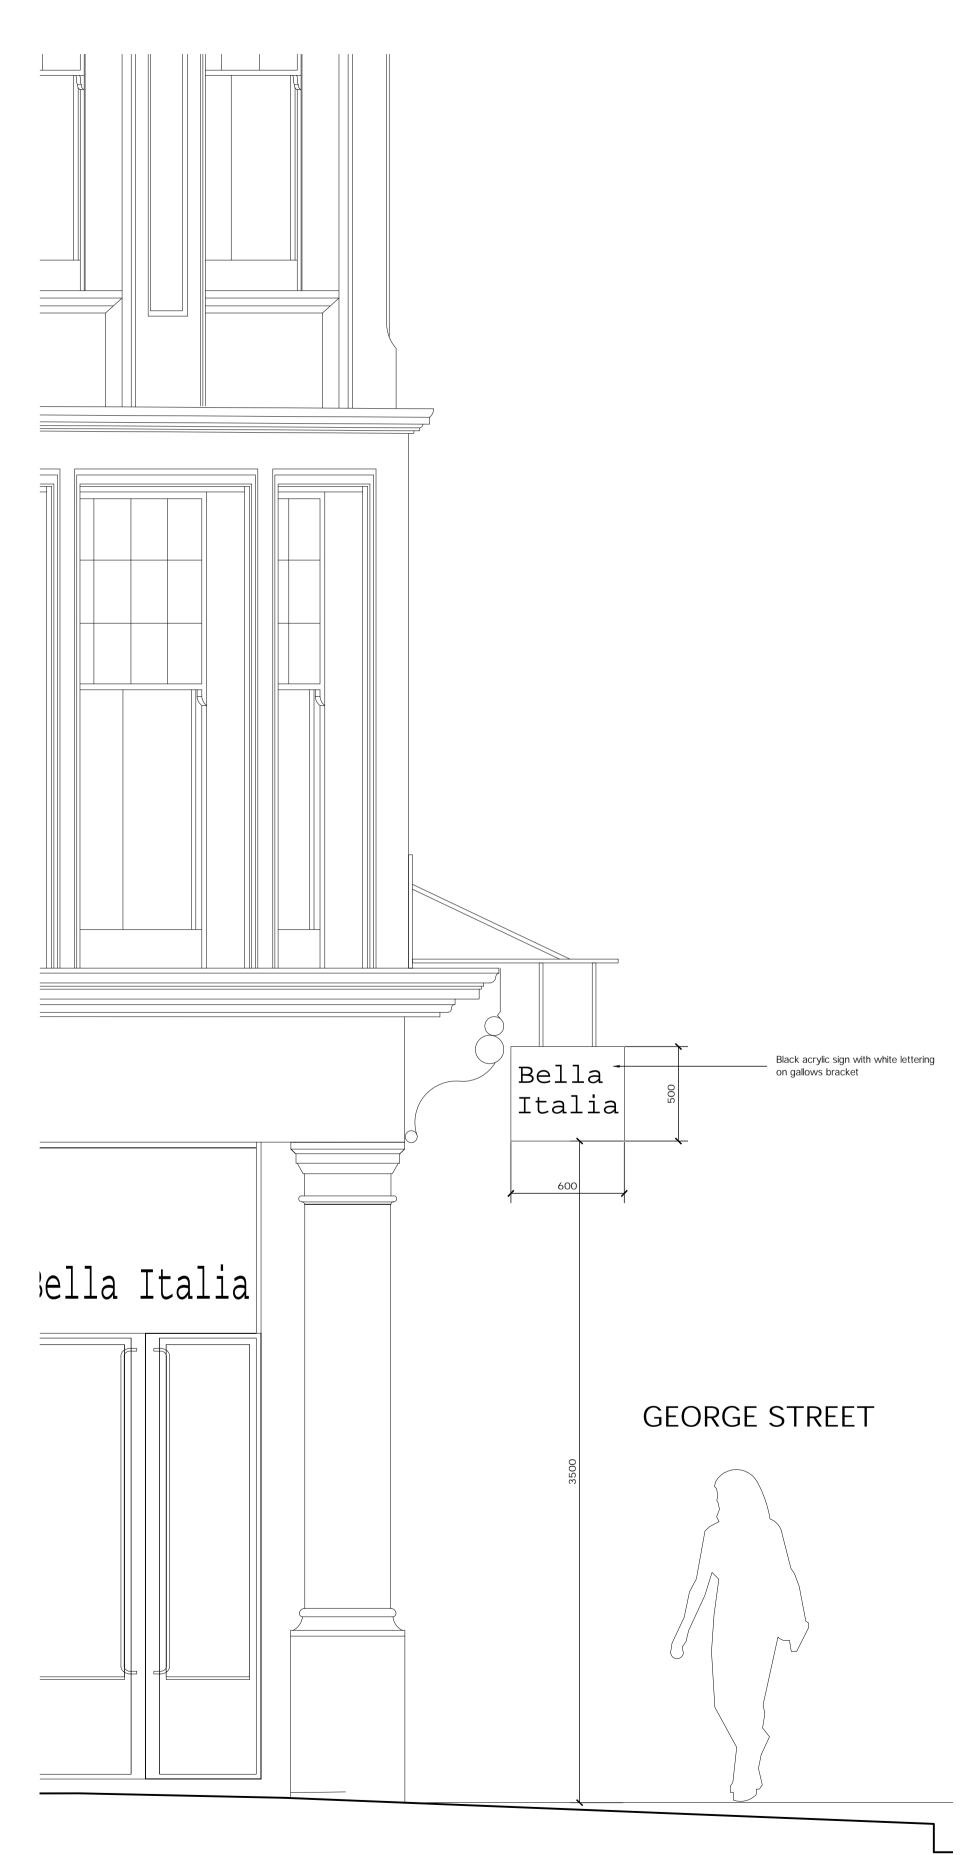

## VICTORIA COURT ELEVATION

## Franco Manca

External alterations at Ground Floor BELLA ITALIA 14-16 GEORGE STREET OXFORD OX1 2AF

REV. A - Minor changes to client requirements. 12.5.21

PROPOSED:

EXTERNAL SIGNAGE

GUY ROBERTS R.I.B.A 2 THE CROSSING COTTAGES 74 NETHERCOTE ROAD TACKLEY OXON. 0X5 3AT Scale 1: 20@A1 : project dwg. no. T: 07971 970 311 E: info@guyr.co.uk drawn by 26.05.21 GR rev. 2114 PA 205