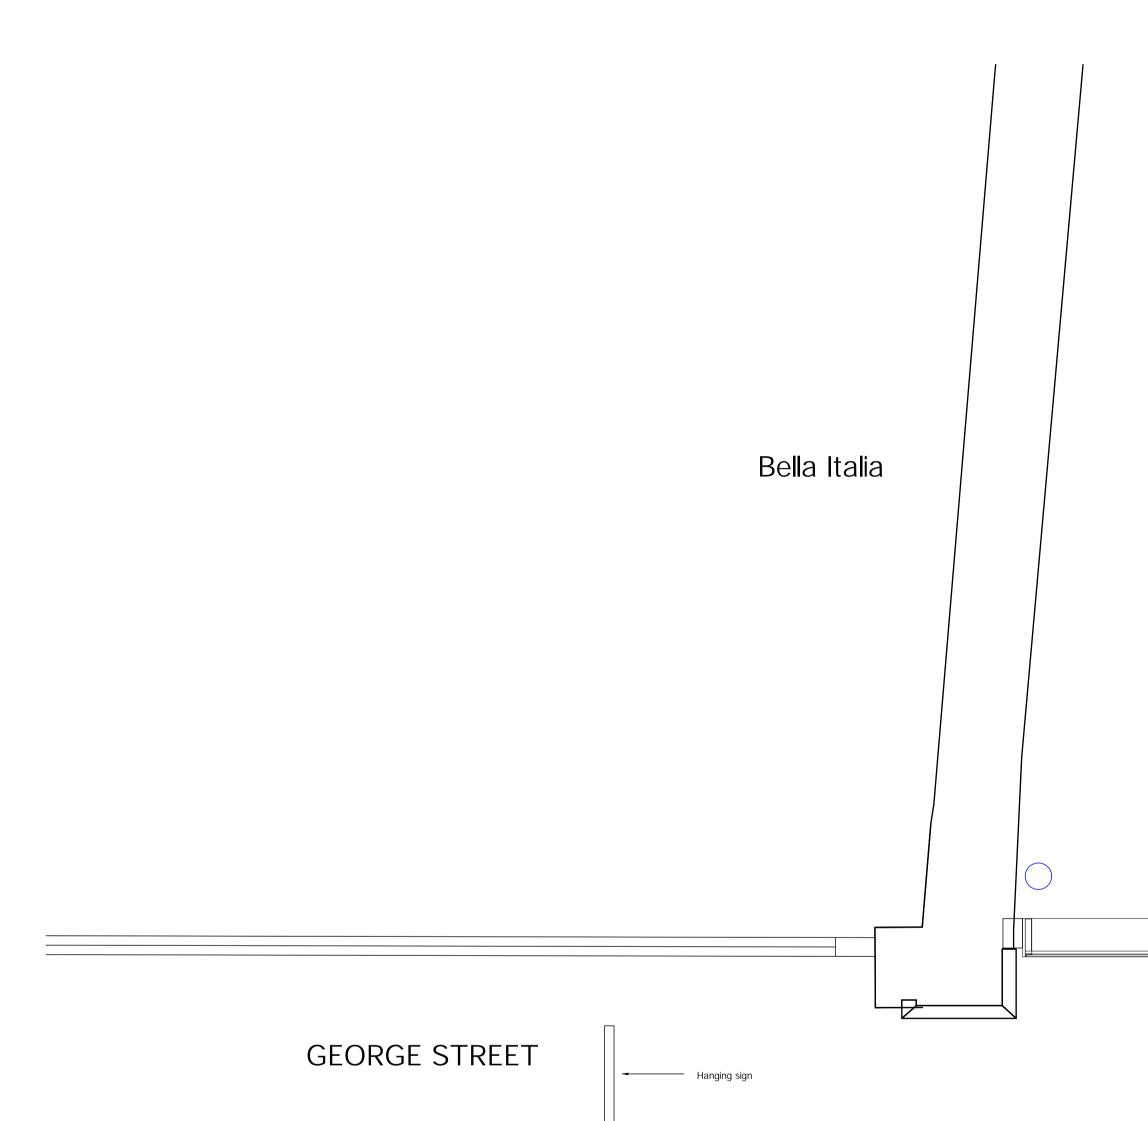

## VICTORIA COURT ELEVATION

## Franco Manca

External alterations at Ground Floor BELLA ITALIA 14-16 GEORGE STREET OXFORD OX1 2AF

REV. A - Minor changes to client requirements. 12.5.21

PROPOSED:

EXTERNAL SIGNAGE

GUY ROBERTS R.I.B.A 2 THE CROSSING COTTAGES 74 NETHERCOTE ROAD TACKLEY OXON. 0X5 3AT Scale 1: 20@A1 : project dwg. no. T: 07971 970 311 E: info@guyr.co.uk drawn by 26.05.21 GR rev. 2114 PA 205