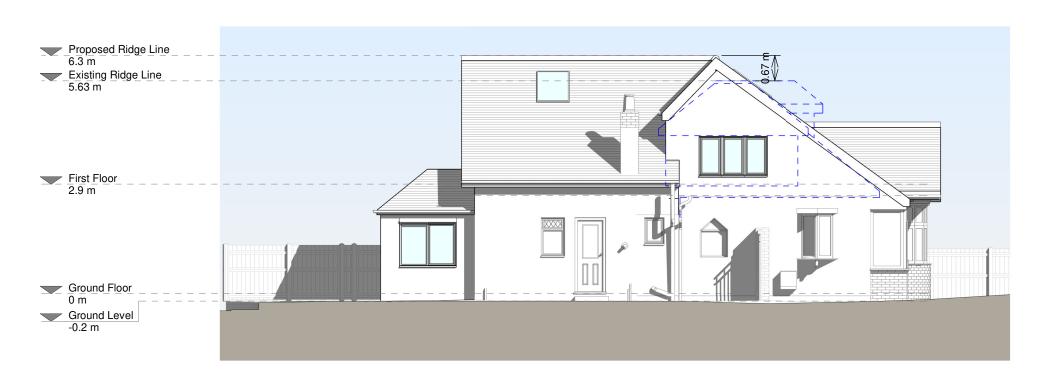

**Rear Elevation** 

Left Side Elevation

### NOTES

Proposed Materials:

Brickwork / Walls - White render, painted brick walls and hung tiles to dormer facade to match existing

Pitched roof - Clay tiles to match existing

Flat roof - Fibreglass

Windows - White uPVC frame windows to mtch existing and rooflights

Doors - White uPVC frame glazed doors to match

RWP's / Gutter's / Fascia's - Black and white painted uPVC downpipes, guttering, and black white painted uPVC fascias to match existing

| Revisio   | n               |     |                   |
|-----------|-----------------|-----|-------------------|
| Rev       | Not             | es  | Date              |
| A         | Planning Issue  |     | 14/05/2021        |
|           |                 |     |                   |
|           |                 |     |                   |
|           |                 |     |                   |
|           |                 |     |                   |
| KEY       |                 |     |                   |
| <b></b> B | oundary line    | Lev | el line           |
| E:        | kisting removed | Nei | ghbouring context |

# JOB TITLE

Existing roof profile

Proposed Ground floor rear and side extension, front garage, new raised roof, internal alterations and all associated works at 17 Grand Avenue