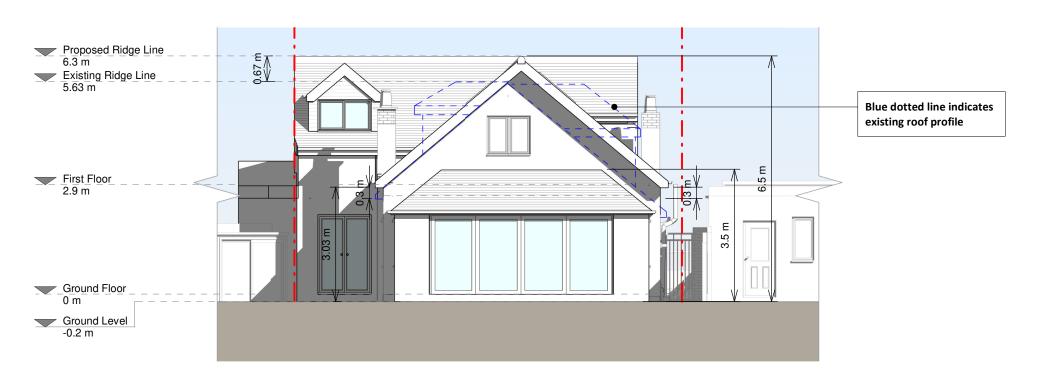

**Rear Elevation** 

Left Side Elevation

### NOTES

Proposed Materials:

Brickwork / Walls - White render, painted brick walls and hung tiles to dormer facade to match existing

Pitched roof - Clay tiles to match existing

Flat roof - Fibreglass

Windows - White uPVC frame windows to mtch existing and rooflights

Doors - White uPVC frame glazed doors to match

RWP's / Gutter's / Fascia's - Black and white painted uPVC downpipes, guttering, and black white painted uPVC fascias to match existing

| Revisio   | n               |     |                   |
|-----------|-----------------|-----|-------------------|
| Rev       | Not             | es  | Date              |
| A         | Planning Issue  |     | 14/05/2021        |
|           |                 |     |                   |
|           |                 |     |                   |
|           |                 |     |                   |
|           |                 |     |                   |
| KEY       |                 |     |                   |
| <b></b> B | oundary line    | Lev | el line           |
| E:        | kisting removed | Nei | ghbouring context |

# JOB TITLE

Existing roof profile

Proposed Ground floor rear and side extension, front garage, new raised roof, internal alterations and all associated works at 17 Grand Avenue