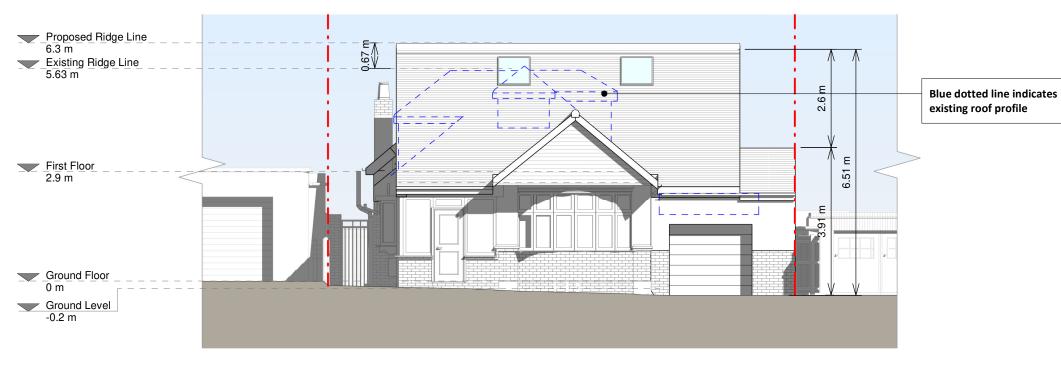

**Front Elevation** 

**Right Side Elevation** 

CONTACT www.resi.co.uk hello@resi.co.uk

Copyright in the design and this drawing is the property of RESI. Reproduction in whole or in part is forbidden without written sanction of RESI. This drawing must be read in conjunction with all other relevant documentation and drawings.

# KEY

- - - Boundary line

– – – Level line Existing removed Neighbouring context

Existing roof profile

#### JOB TITLE

Proposed Ground floor rear and side extension, front garage, new raised roof, internal alterations and all associated works at 17 Grand Avenue

STATUS Planning Drawings

# DRAWING TITLE

Proposed Elevations

### NOTES

Proposed Materials:

Brickwork / Walls - White render, painted brick walls and hung tiles to dormer facade to match existing

Pitched roof - Clay tiles to match existing

Flat roof - Fibreglass

Windows - White uPVC frame windows to mtch existing and rooflights

Doors - White uPVC frame glazed doors to match existing

RWP's / Gutter's / Fascia's - Black and white painted uPVC downpipes, guttering, and black white painted uPVC fascias to match existing