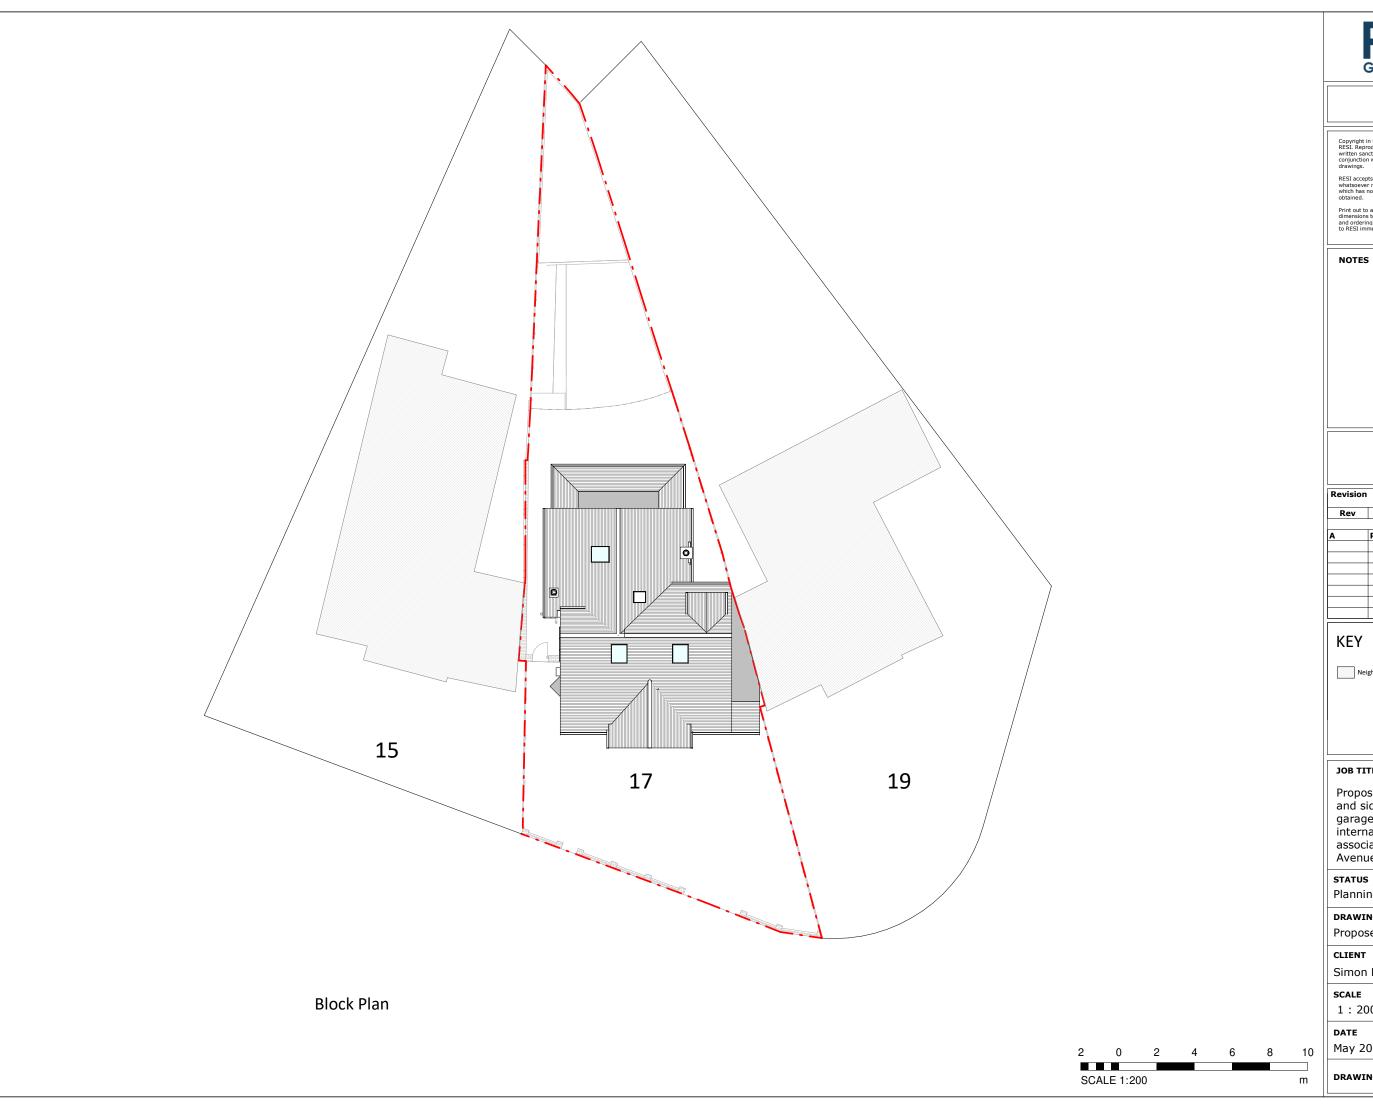

Neighbouring context ——— Boundary line

## JOB TITLE

Proposed Ground floor rear and side extension, front garage, new raised roof, internal alterations and all associated works at 17 Grand Avenue

## DRAWING TITLE

Proposed Block Plan