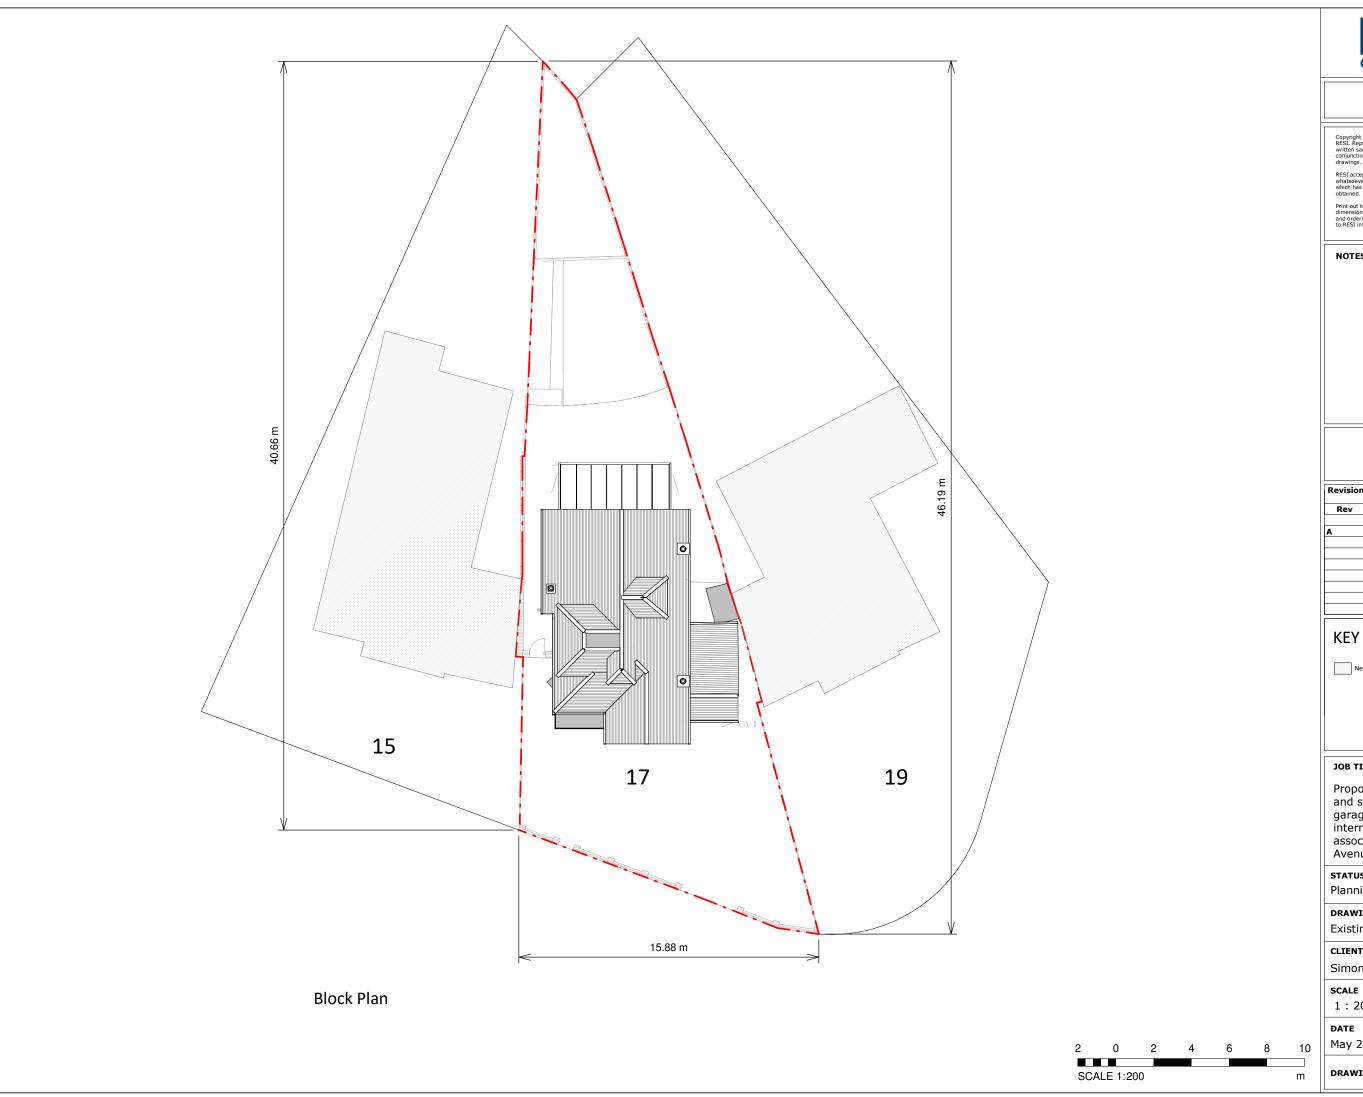

| NL I                 |               |  |
|----------------------|---------------|--|
| Neighbouring context | Boundary line |  |
|                      |               |  |
|                      |               |  |

## JOB TITLE

Proposed Ground floor rear and side extension, front garage, new raised roof, internal alterations and all associated works at 17 Grand Avenue

## DRAWING TITLE

Existing Block Plan