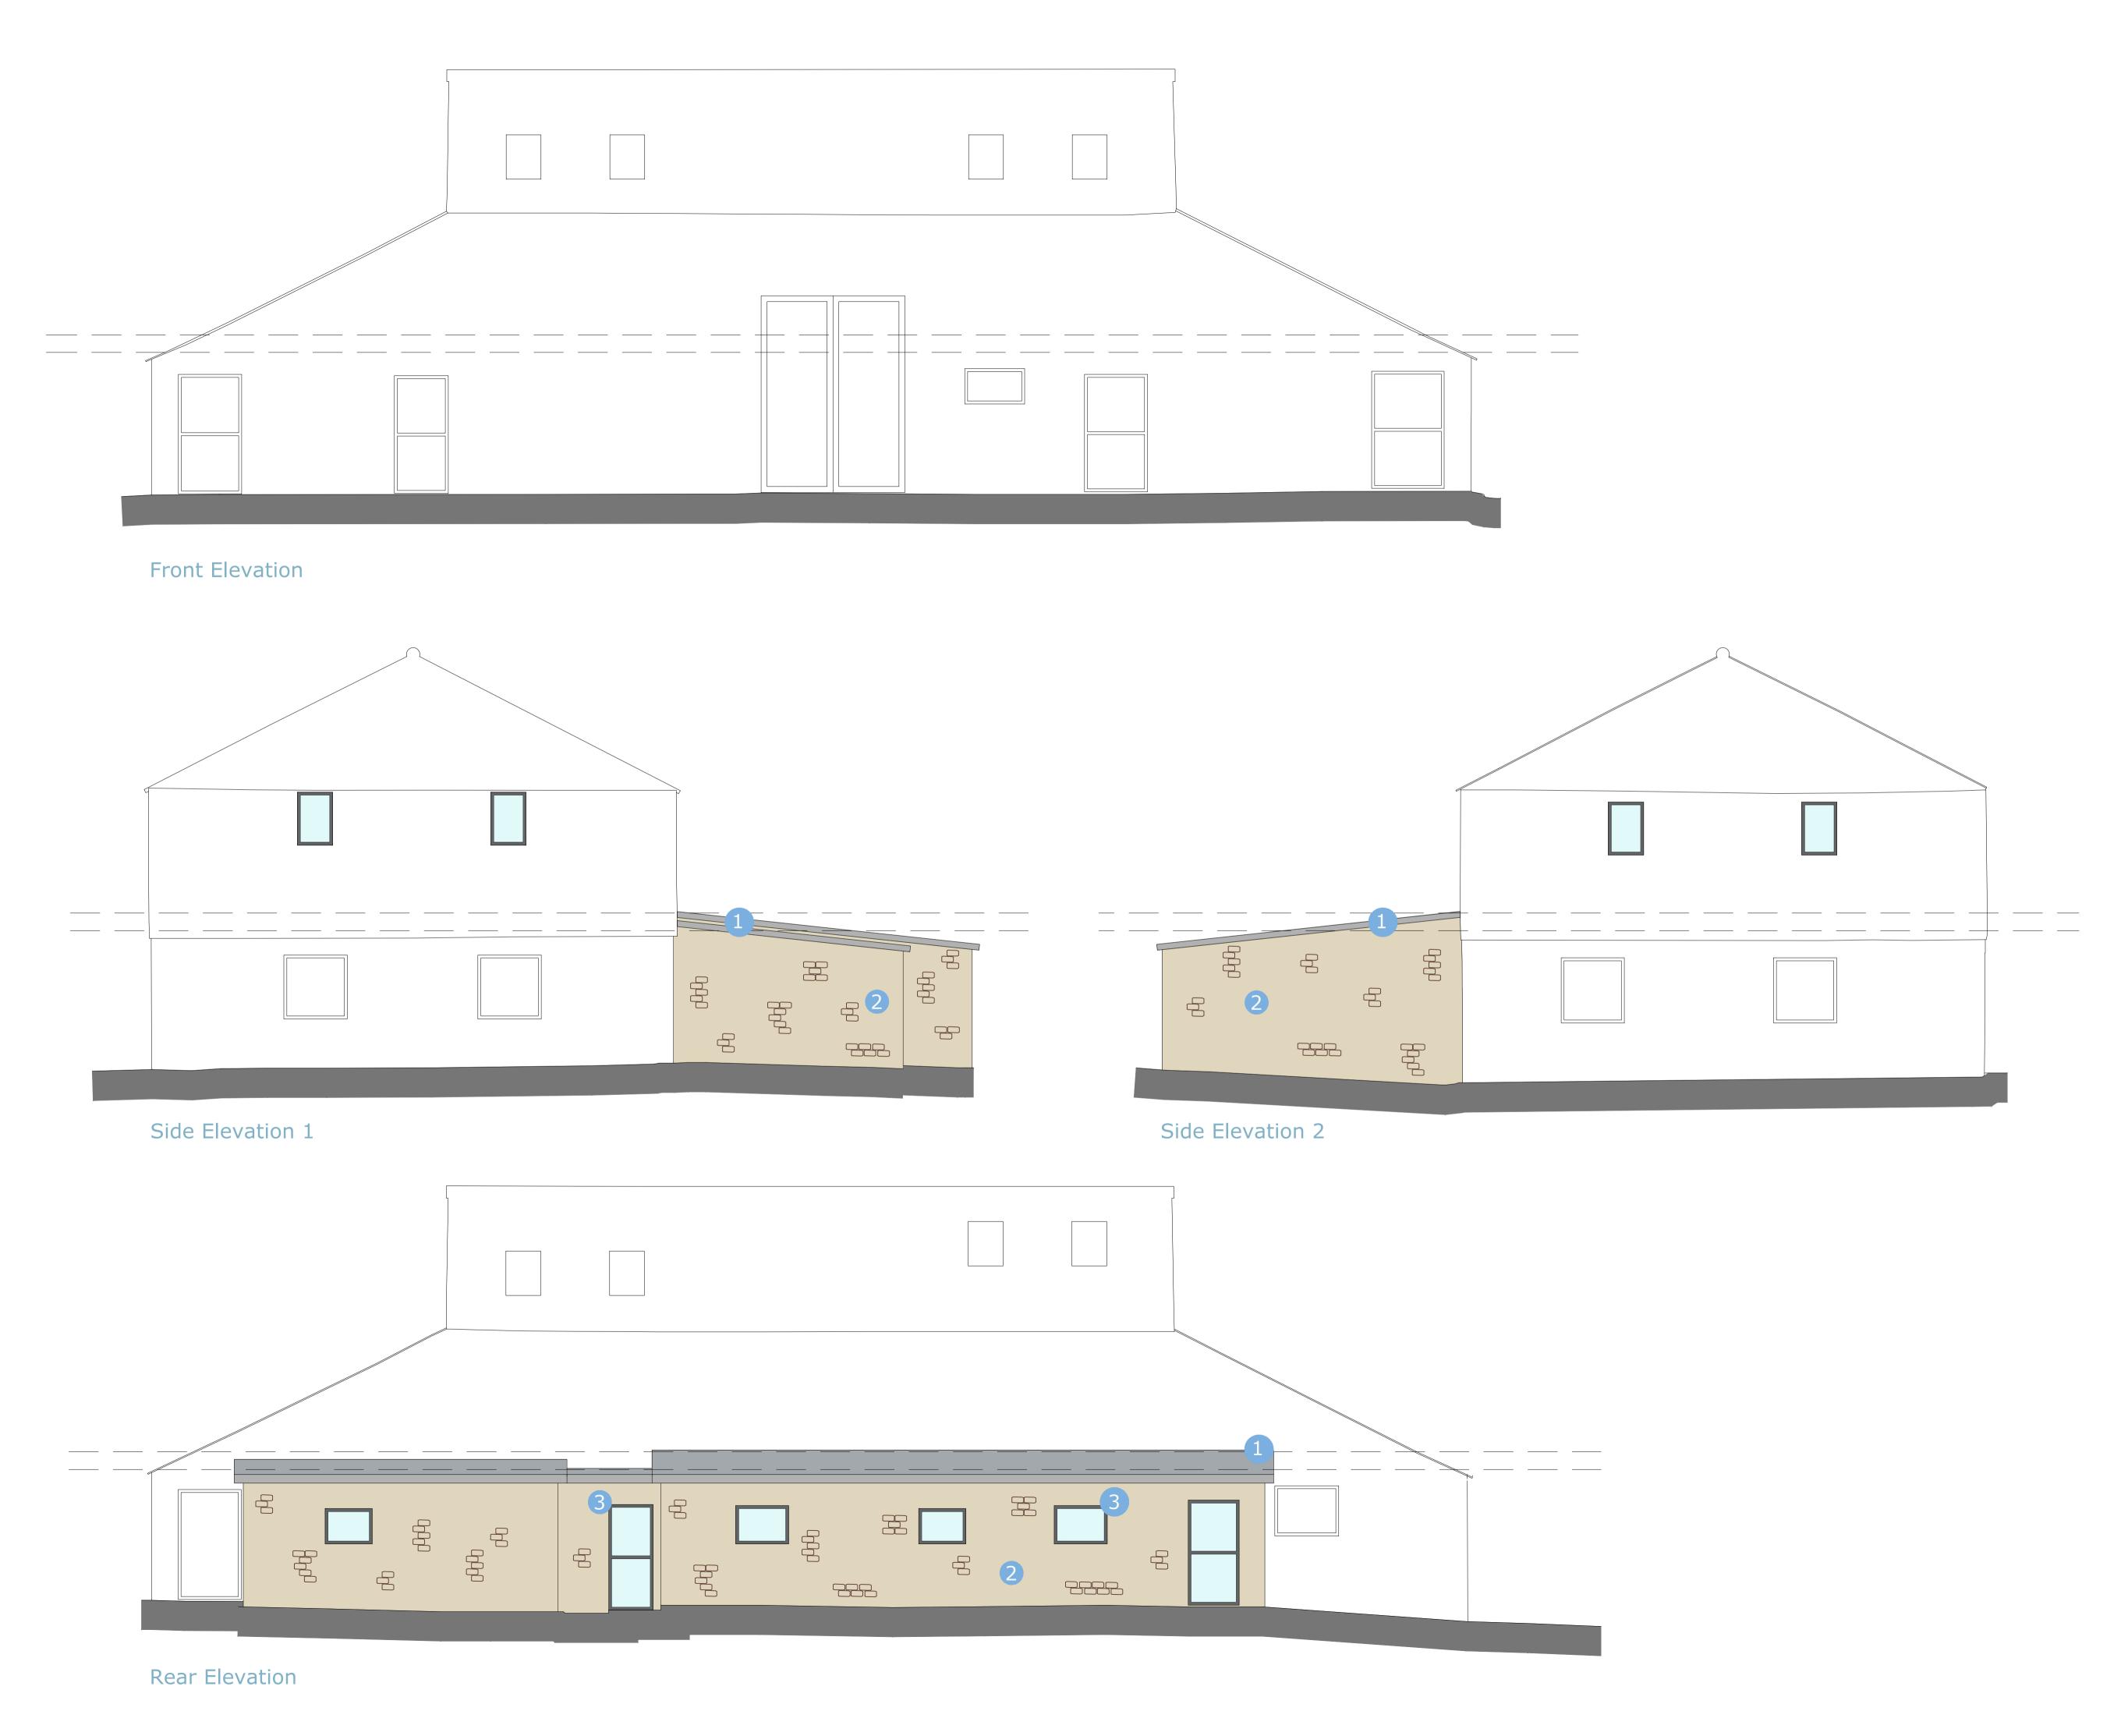

## Materials Key

SINGLE PLY MEMBRANE ROOF TO MATCH EXISTING PITCH/HEIGHT

NATURAL UNCOARSED STONE TO MATCH EXISTING

UPVC WINDOW AND DOOR FRAMES COLOURED GREY

 B
 Window locations updated
 29.03.2018

 A
 Roof Amended As Per Request
 03.11.2017

## Proposed Elevations

 Drawn by
 JP
 Checked by
 ND
 Date
 18.09.2017

 Status
 PRELIMINARY
 Scale @ A1
 1:50

 Job no.
 Dwg.no.
 Rev.

 9009
 L09
 B

Architecture + Building Surveying + Town

**7 East Cliff, Preston, Lancashire, PR1 3JE** 10 Hunters Walk, Canal Street, Chester, CH1 4EB