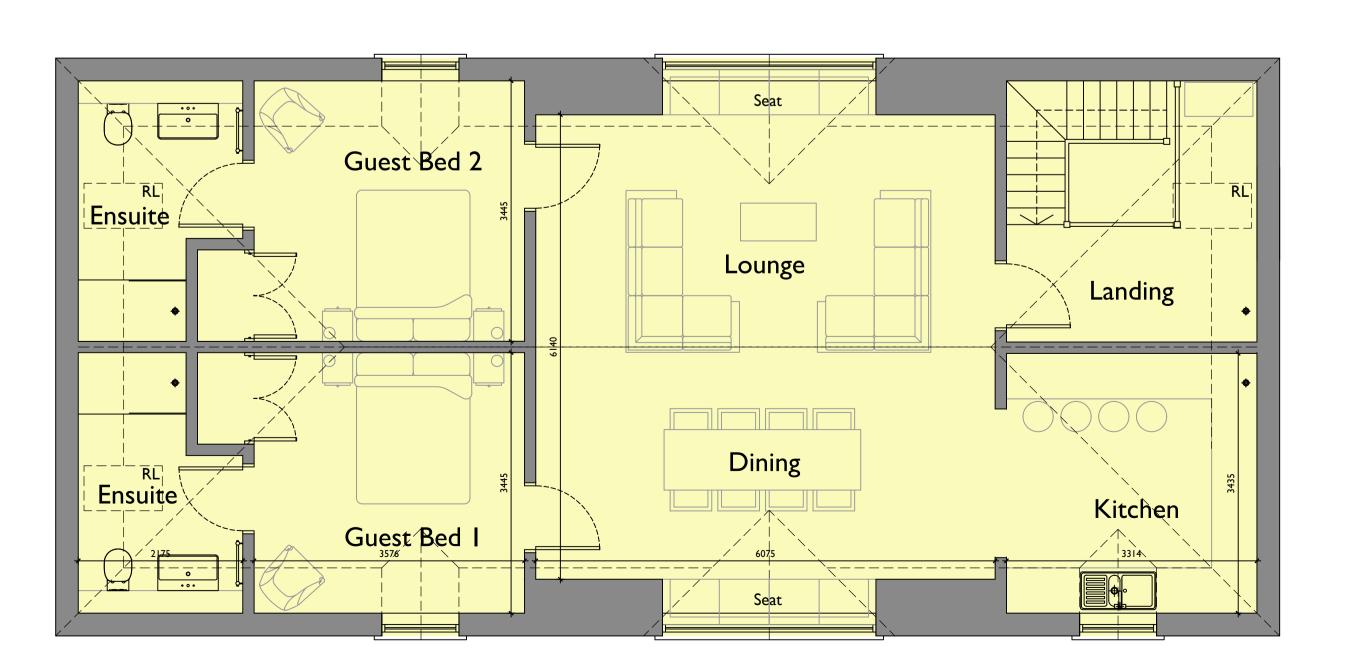

# **Proposed Ground Floor Layout:**

**Proposed First Floor Layout:** 

2.5m 1:50 at A1

2.5m 1:50 at A1