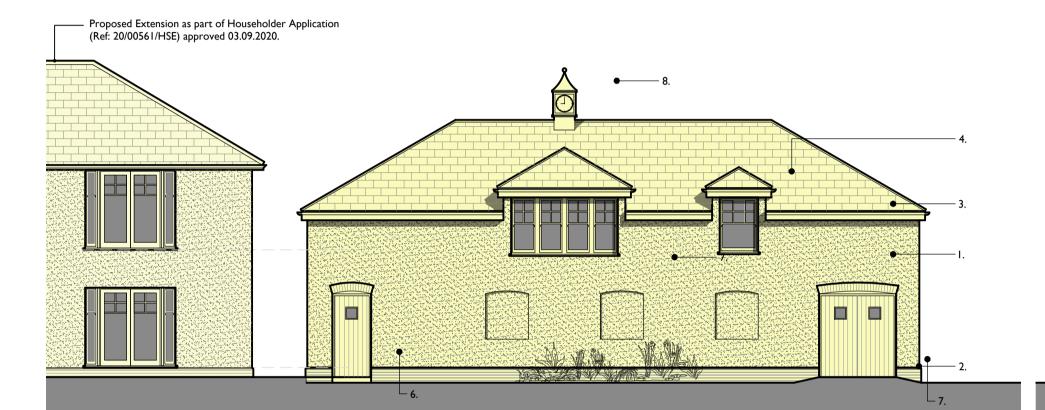

# Proposed Extension as part of Householder Application — (Ref: 20/00561/HSE) approved 03.09.2020.

**Proposed North Elevation (Side):** 

## **Elevation Key:**

- Rough cast rendered external wall. White.
   Red facing brickwork plinth.
- Slate pitched roof.
   Dormer windows. Slate hipped roofs. Lead
- 5. Timber sash windows.
- 6. Oak doors.
- 7. Oak garage door.
- 8. Cloak tower. 9. Conservation roof lights.

# Yellow fill depicts new build elements for clarity.