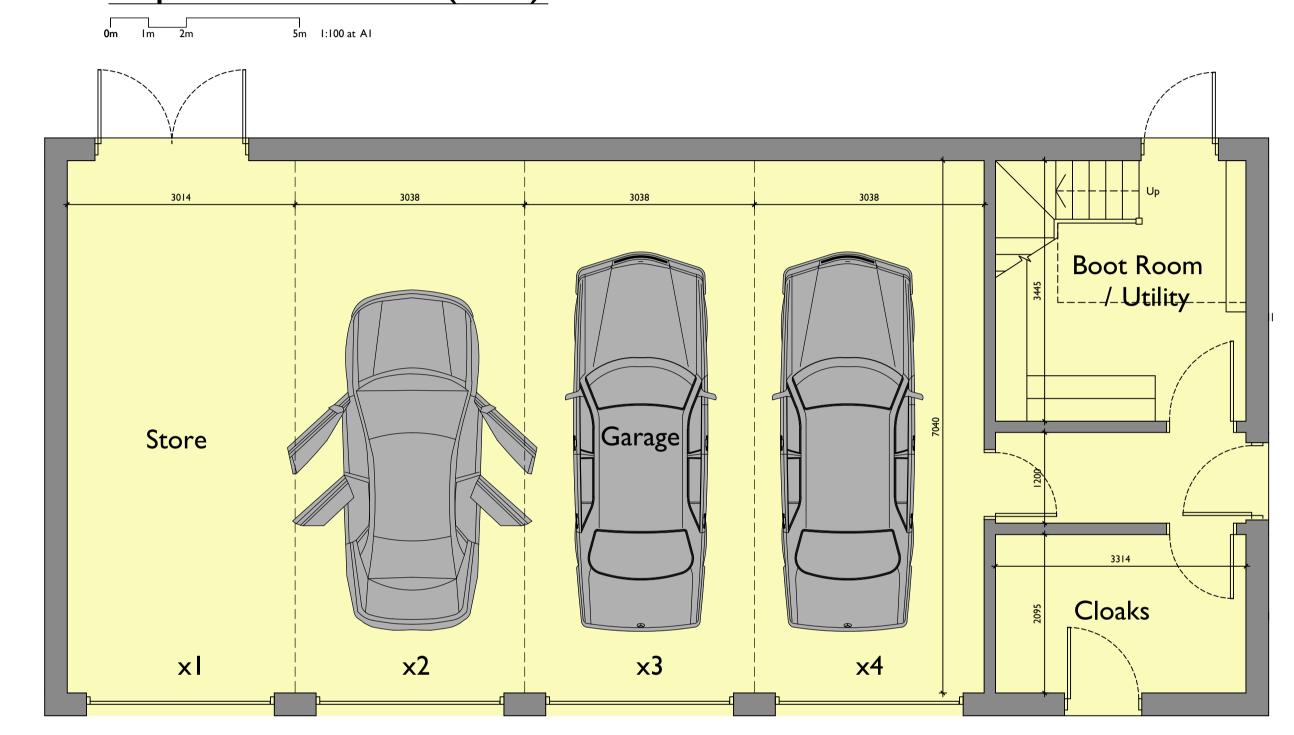

# **Proposed Ground Floor Layout:**

**Proposed First Floor Layout:** 

2.5m 1:50 at A1

2.5m 1:50 at A1

# **Proposed Cross Section:**

Proposed Garage Layout & Elevations The Limes, Sturton Road, North Leverton, Retford. DN22 0AB G Beech and J Taplin. Drawn: Checked: Scale (Size): 1:100 & 1:50 (at A1) Date: March 2020 20-2265-(22)05 G