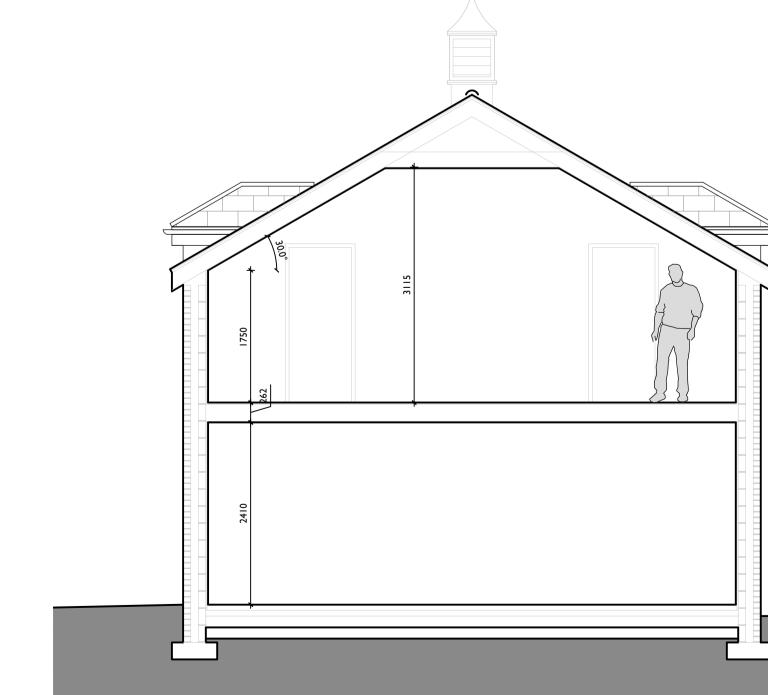

# **Proposed Cross Section:**

Proposed Garage Layout & Elevations The Limes, Sturton Road, North Leverton, Retford. DN22 0AB G Beech and J Taplin. Drawn: Checked: Scale (Size): 1:100 & 1:50 (at A1) Date: March 2020 20-2265-(22)05 G