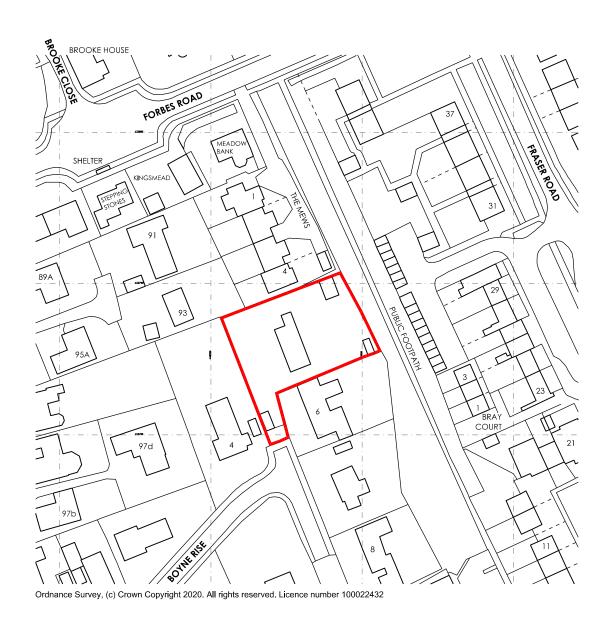

## LEGEND:

SITE BOUNDARY

## **SITE INFORMATION:**

SITE AREA - 1448m<sup>2</sup>

SITE ADDRESS - 5 BOYNE RISE, KINGS WORTHY, SO23 7RE

A4

## PRIESTLEY ARCHITECTS ARCHITECTURE I TOWN PLANNING I URBAN DESIGN UNIT 15, VICARAGE FARM BUSINESS PARK, WINCHESTER ROAD, FAIR OAK, HAMPSHIRE SO50 7HD T: +44 (0)23 80335228 E: info@popepriestley.co.uk CONTRACTORS MUST CHECK ALL DIMENSIONS ON SITE, ONLY FIGURED DIMENSIONS ARE TO BE WORKED FROM DISCREPANCIES MUST BE REPORTED TO THE ARCHITECT BEFORE PROCEEDING DRAWING WAS PREPARED IN MICROSTATION FORMAT. DRAWINGS EXPORTED IN OTHER FORMATS MAY DIFFER, REFER TO ORIGINAL DRAWING FOR TRUE FORMAT. THIS DRAWING IS COPYRIGHT TO PLANNING ISSUE **5 BOYNE RISE** SITE LOCATION PLAN KINGS WORTHY **SO23 7RE** SCALE BAR = 10mm INTERVALS AT TRUE SCALE SCALE @ A4 DRAWING NO. REVISION 1: 1250 DEC '20 ΑL PP1392/100-01