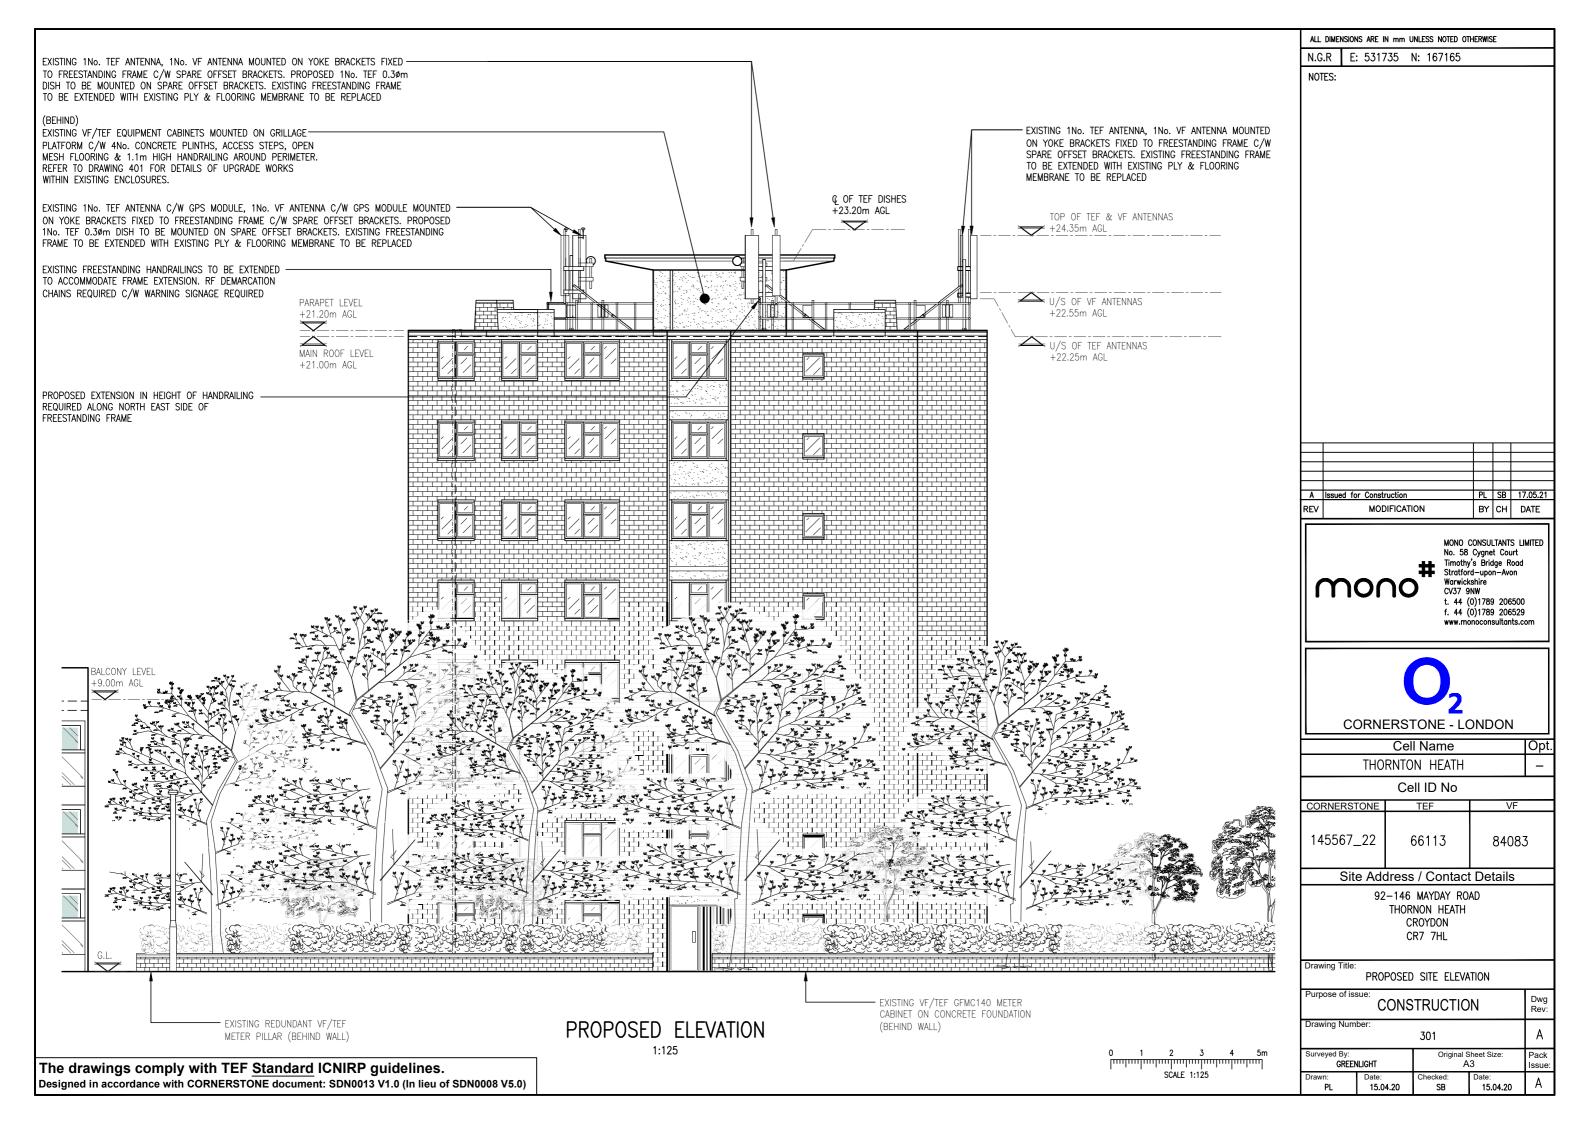

ALL DIMENSIONS ARE IN mm UNLESS NOTED OTHERWISE

N.G.R E: 531735 N: 167165

DIRECTIONS TO SITE:

FROM WEST CROYDON TUBE STATION HEAD NORTH ALONG LONDON ROAD FOR APPROX. 800.0M THEN TURN RIGHT INTO MAYDAY ROAD. CONTINUE ALONG MAYDAY ROAD FOR APPROX. 200.0M AND ENTRANCE TO SITE CAR PARK IS ON THE RIGHT.