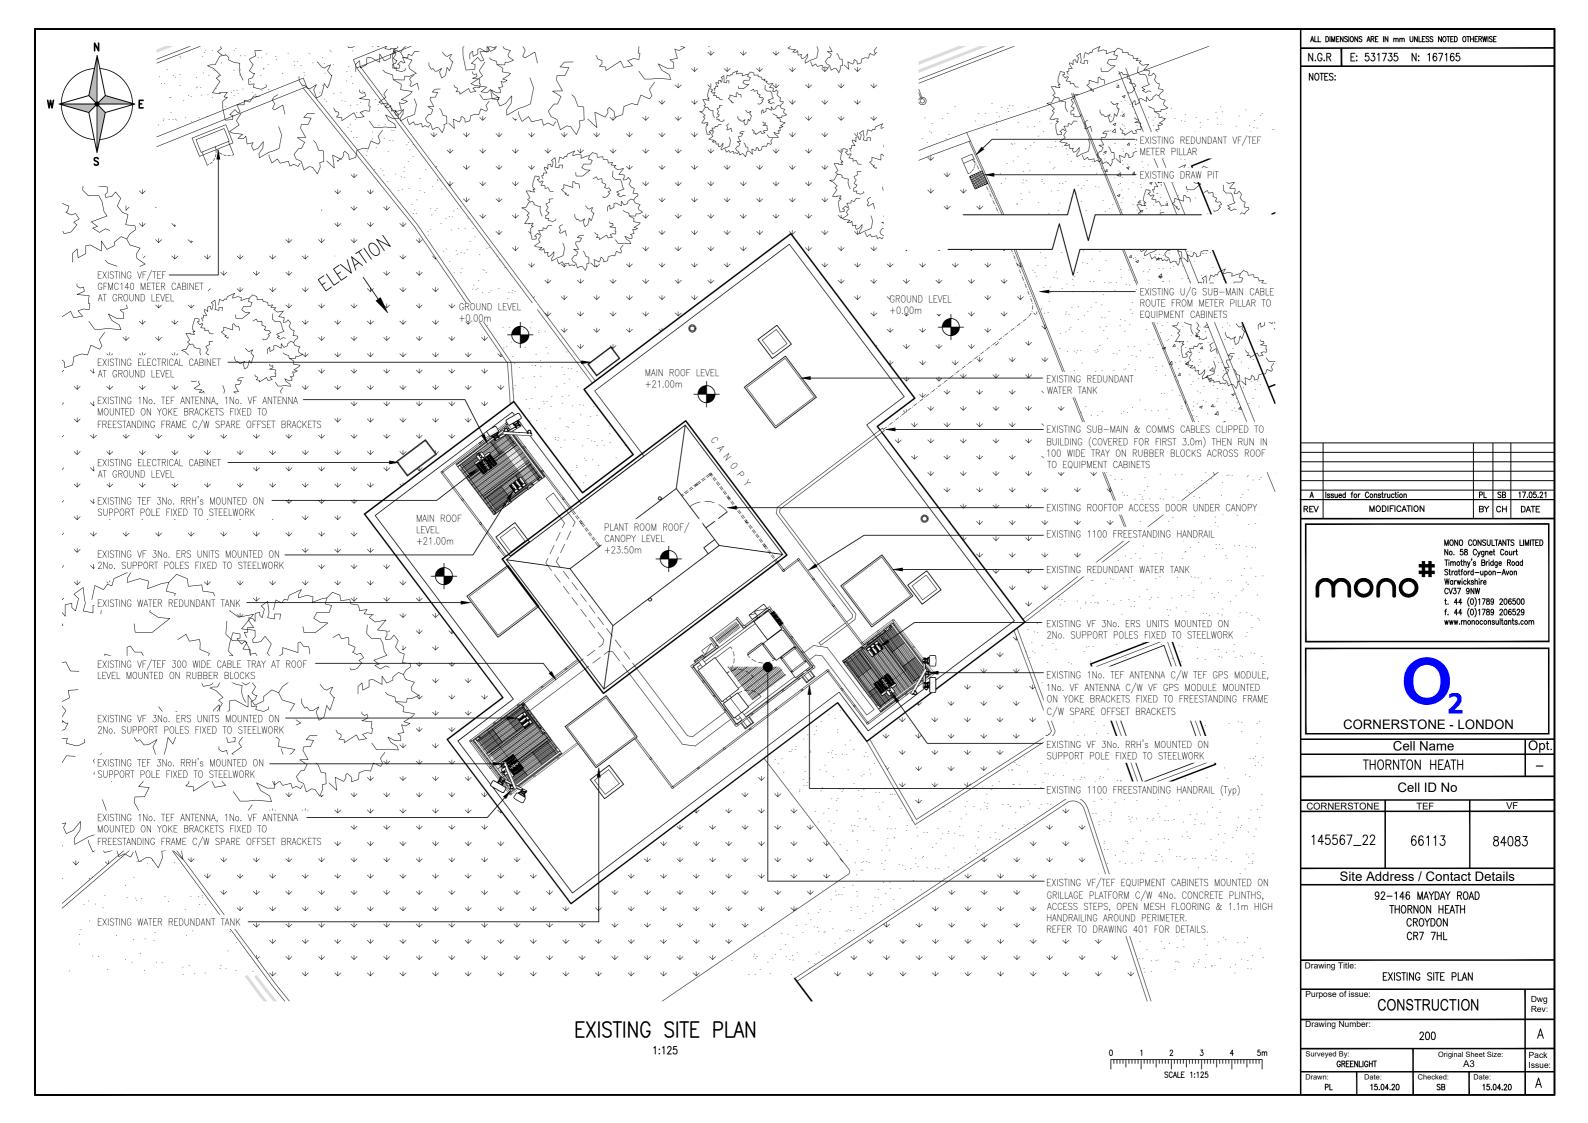

ALL DIMENSIONS ARE IN mm UNLESS NOTED OTHERWISE

N.G.R E: 531735 N: 167165

DIRECTIONS TO SITE:

FROM WEST CROYDON TUBE STATION HEAD NORTH ALONG LONDON ROAD FOR APPROX. 800.0M THEN TURN RIGHT INTO MAYDAY ROAD. CONTINUE ALONG MAYDAY ROAD FOR APPROX. 200.0M AND ENTRANCE TO SITE CAR PARK IS ON THE RIGHT.

NOTES:

| Issued for Construction | PL_                                   | SB | 17.05.21 |
|-------------------------|---------------------------------------|----|----------|
| MODIFICATION            | BY                                    | СН | DATE     |
|                         | Issued for Construction  MODIFICATION |    |          |

MONO CONSULTANTS LIMITED No. 58 Cygnet Court Timothy's Bridge Road Stratford-upon-Avon Warwickshire CV37 9NW t. 44 (0)1789 206500 f. 44 (0)1789 206529

| Cell Name      |       |       |   |  |  |
|----------------|-------|-------|---|--|--|
| THORNTON HEATH |       |       |   |  |  |
| Cell ID No     |       |       |   |  |  |
| CORNERSTONE    | TEF   | VF    |   |  |  |
| 145567_22      | 66113 | 84083 | 3 |  |  |

## Site Address / Contact Details

92-146 MAYDAY ROAD THORNON HEATH CROYDON CR7 7HL

| SITE LOCATION MAPS             |                   |                            |                   |                |  |  |
|--------------------------------|-------------------|----------------------------|-------------------|----------------|--|--|
| Purpose of issue: CONSTRUCTION |                   |                            |                   | Dwg<br>Rev:    |  |  |
| Drawing Number: 100            |                   |                            |                   |                |  |  |
| Surveyed By:<br>GREE           | NLIGHT            | Original Sheet Size:<br>A3 |                   | Pack<br>Issue: |  |  |
| Drawn:<br>PL                   | Date:<br>15.04.20 | Checked:<br>SB             | Date:<br>15.04.20 | Α              |  |  |