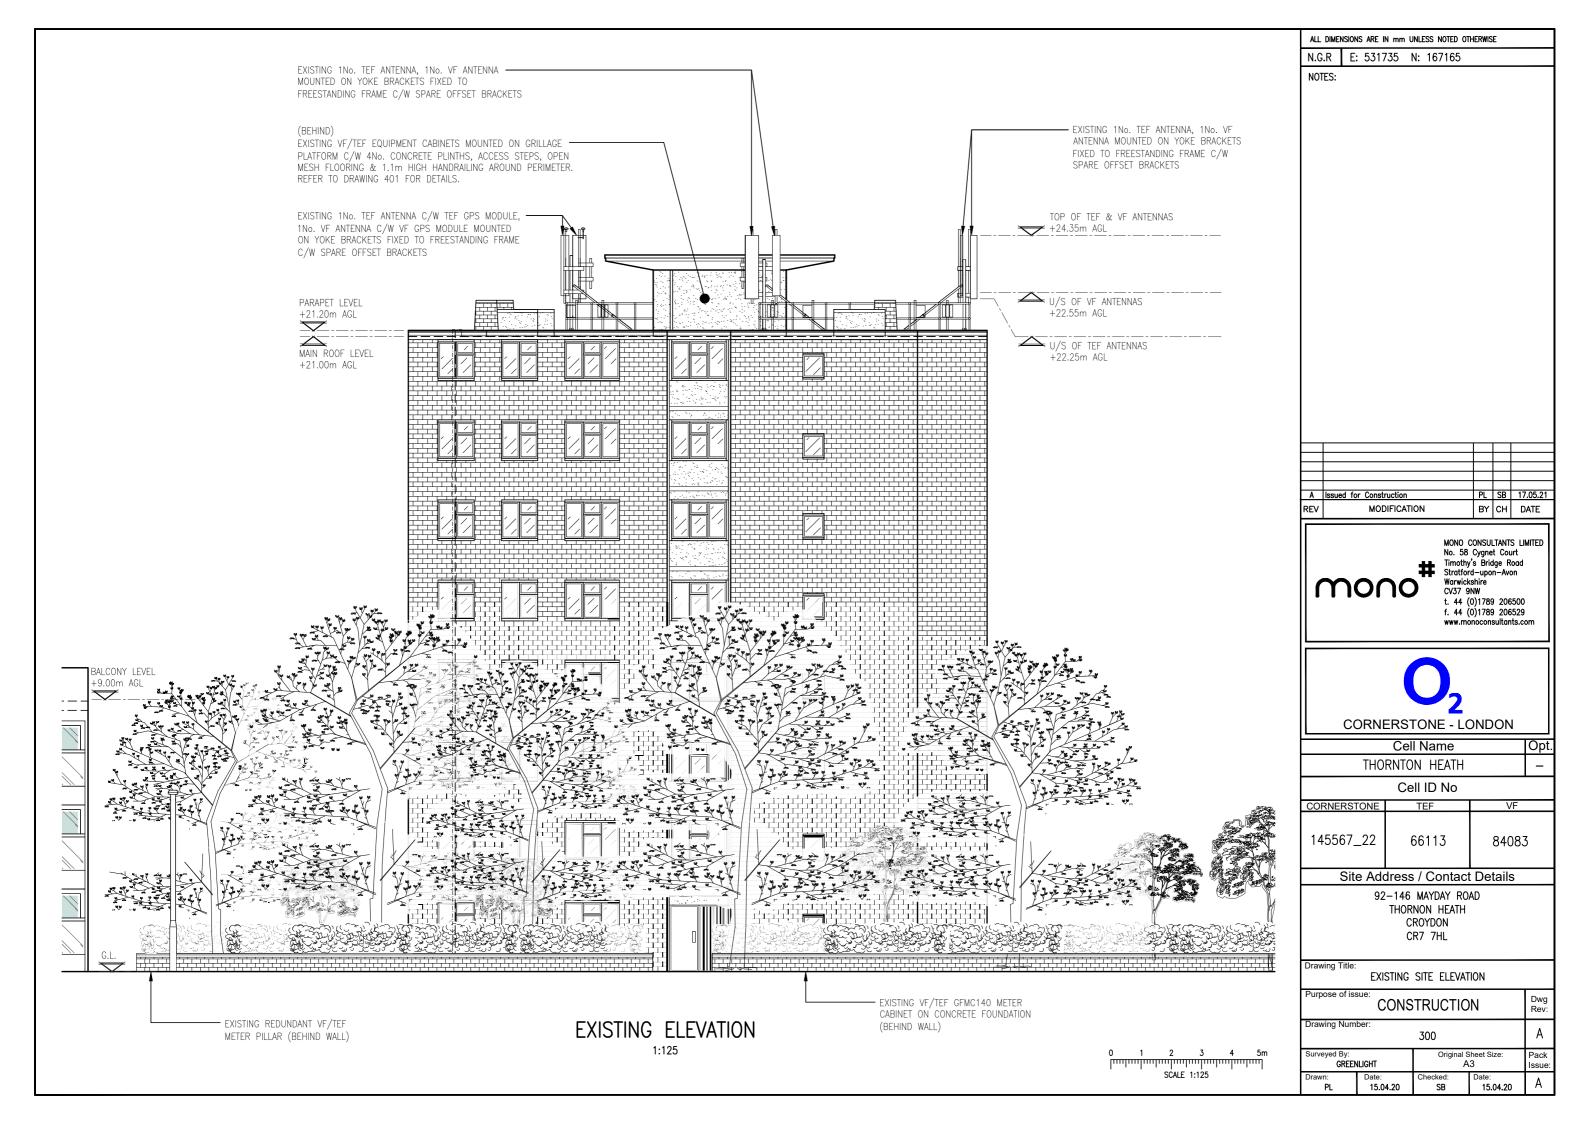

ALL DIMENSIONS ARE IN mm UNLESS NOTED OTHERWISE

N.G.R E: 531735 N: 167165

DIRECTIONS TO SITE:

FROM WEST CROYDON TUBE STATION HEAD NORTH ALONG LONDON ROAD FOR APPROX. 800.0M THEN TURN RIGHT INTO MAYDAY ROAD. CONTINUE ALONG MAYDAY ROAD FOR APPROX. 200.0M AND ENTRANCE TO SITE CAR PARK IS ON THE RIGHT.