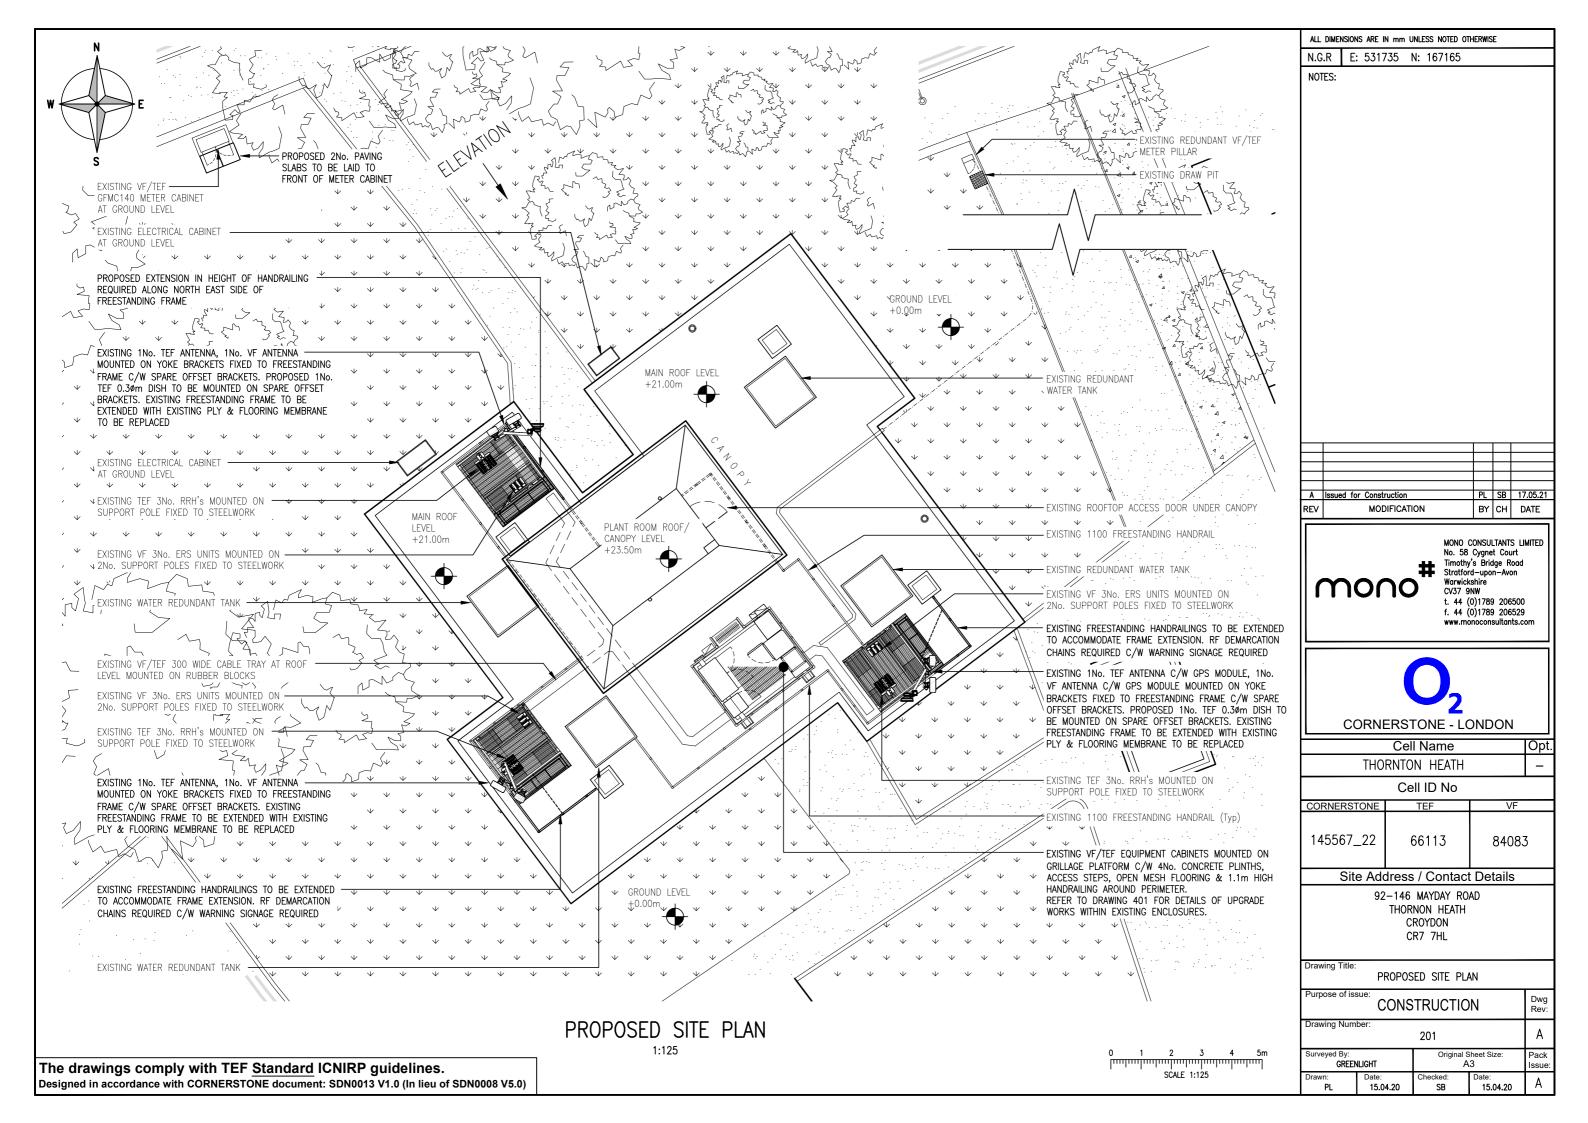

ALL DIMENSIONS ARE IN mm UNLESS NOTED OTHERWISE

N.G.R E: 531735 N: 167165

DIRECTIONS TO SITE:

FROM WEST CROYDON TUBE STATION HEAD NORTH ALONG LONDON ROAD FOR APPROX. 800.0M THEN TURN RIGHT INTO MAYDAY ROAD. CONTINUE ALONG MAYDAY ROAD FOR APPROX. 200.0M AND ENTRANCE TO SITE CAR PARK IS ON THE RIGHT.