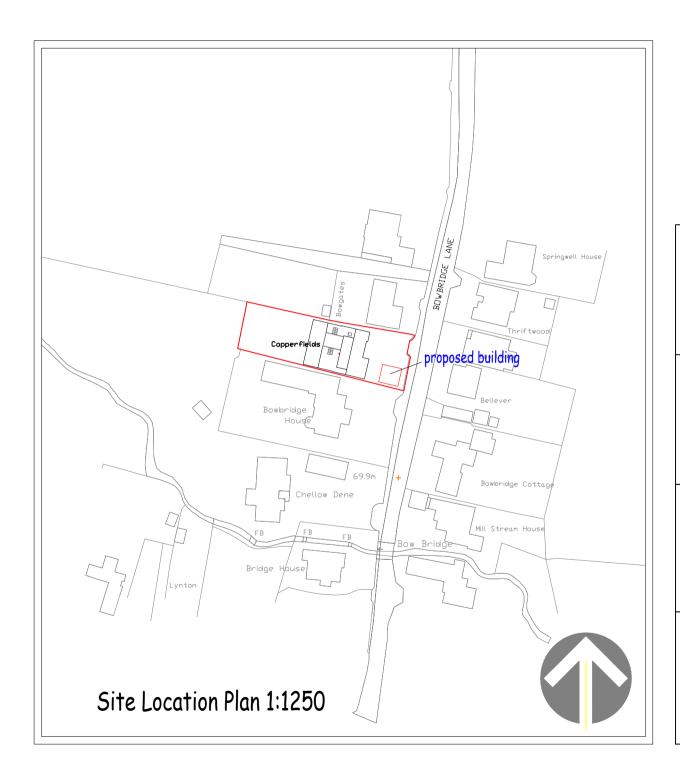

## **Darren Mills RIBA Architect**

The Toll House, Rosehill, Llangadog, Carmarthenshire SA19 9NF

T: 01550 777992 M: 07977 129055 E: dmills@dmarchitect.co.uk

PROJECT:

Copperfields

Bowbridge Lane, Prestbury

Cheltenham GL52 3BJ

TITLE: Site Location Plan

CLIENT: Stephen Richardson

SCALE: 1:1250 @ A4

DWG NO:

DATE: April 2021

2107.CP.OS

DRAWN: DJM