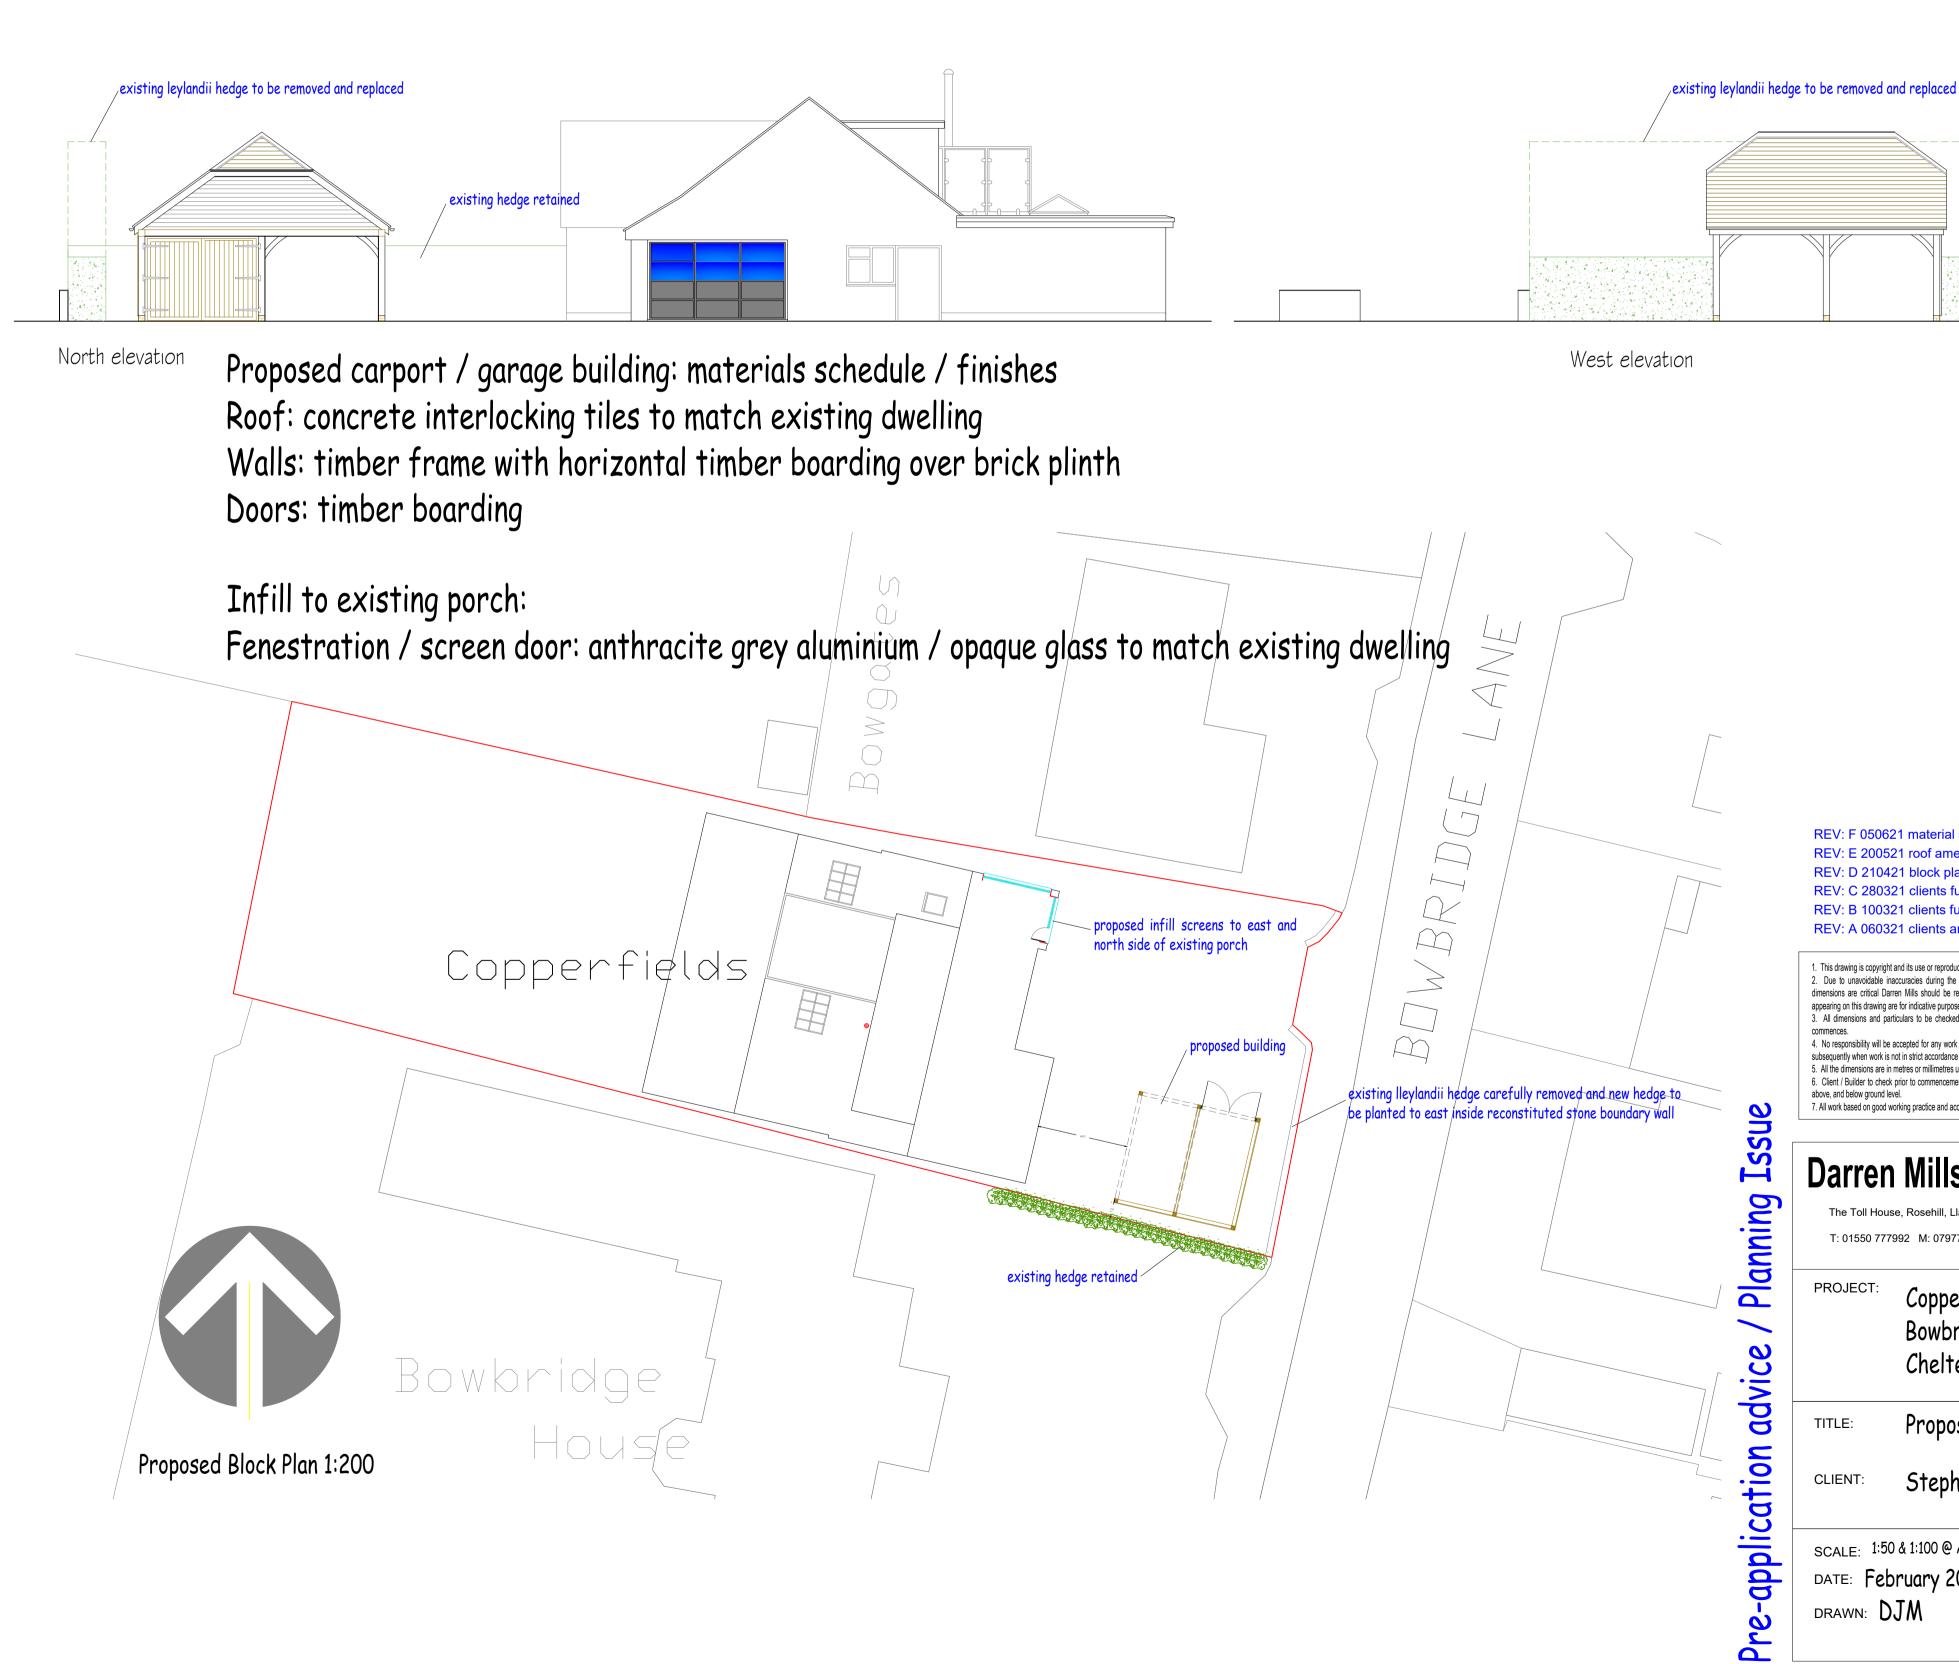

Proposed Carport / Garage

Stephen Richardson

SCALE: 1:50 & 1:100 @ A1 DATE: February 2021

DRAWN: DJM

2107.CP.01 REV: F