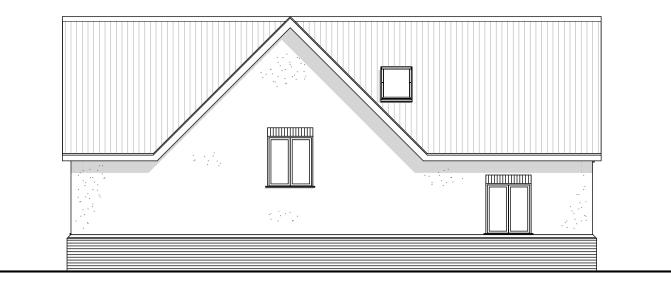

PROPOSED SIDE ELEVATION

1:100



105.6 m<sup>2</sup> Floor Area (including external wall)

PROPOSED GROUND FLOOR PLAN 1:50



72.8 m² Floor Area





Material Schedule
Windows and Doors
Roof Tiles
- Grey concrete edgemere tiles
- London weather stock bricks
- Grey concrete edgemere tiles

- Off white renderCement based fibre weather boarding

PROPOSED FIRST FLOOR PLAN 1:50

## TOTAL FLOOR AREA 178.4M<sup>2</sup> (1920 ft<sup>2</sup>) INCLUDES GROUND FLOOR EXTERNAL WALLS



| THIS DRAWING IS COPYRIGHT. It must not be traced or copied in            |
|--------------------------------------------------------------------------|
| any way or form, in part or whole, without prior written consent and may |
| only be used by the present owner in relation to the property on the     |
| drawing u