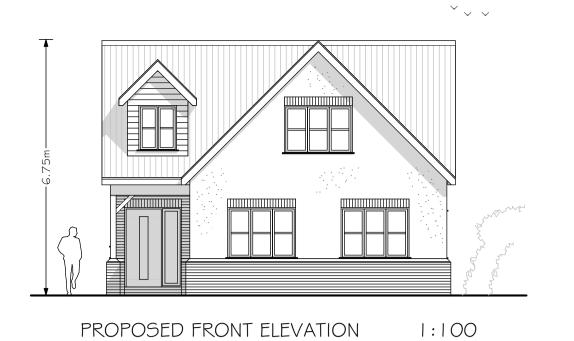

- Off white renderCement based fibre weather boarding

PROPOSED FIRST FLOOR PLAN 1:50