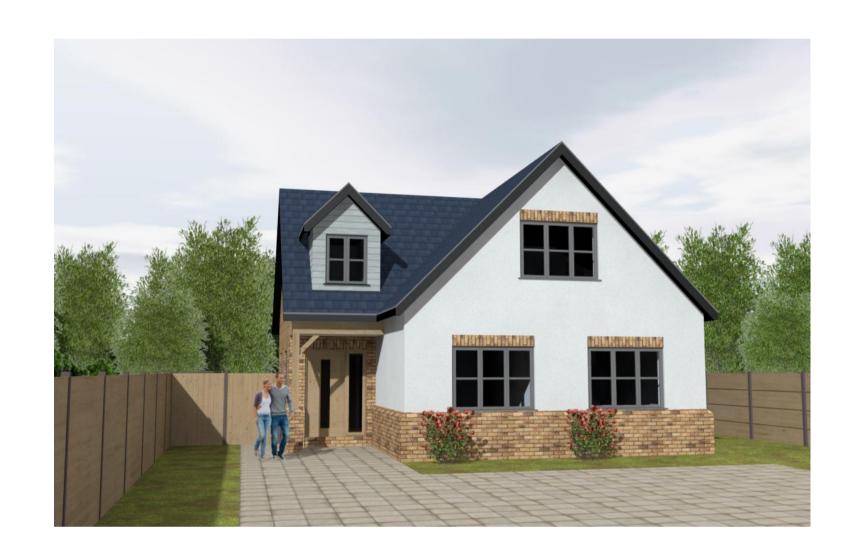

PROPOSED SIDE ELEVATION

1:100

105.6 m<sup>2</sup> Floor Area (including external wall)

PROPOSED GROUND FLOOR PLAN 1:50

72.8 m² Floor Area

Material Schedule
Windows and Doors
Roof Tiles
- Grey concrete edgemere tiles
- London weather stock bricks
- Grey concrete edgemere tiles