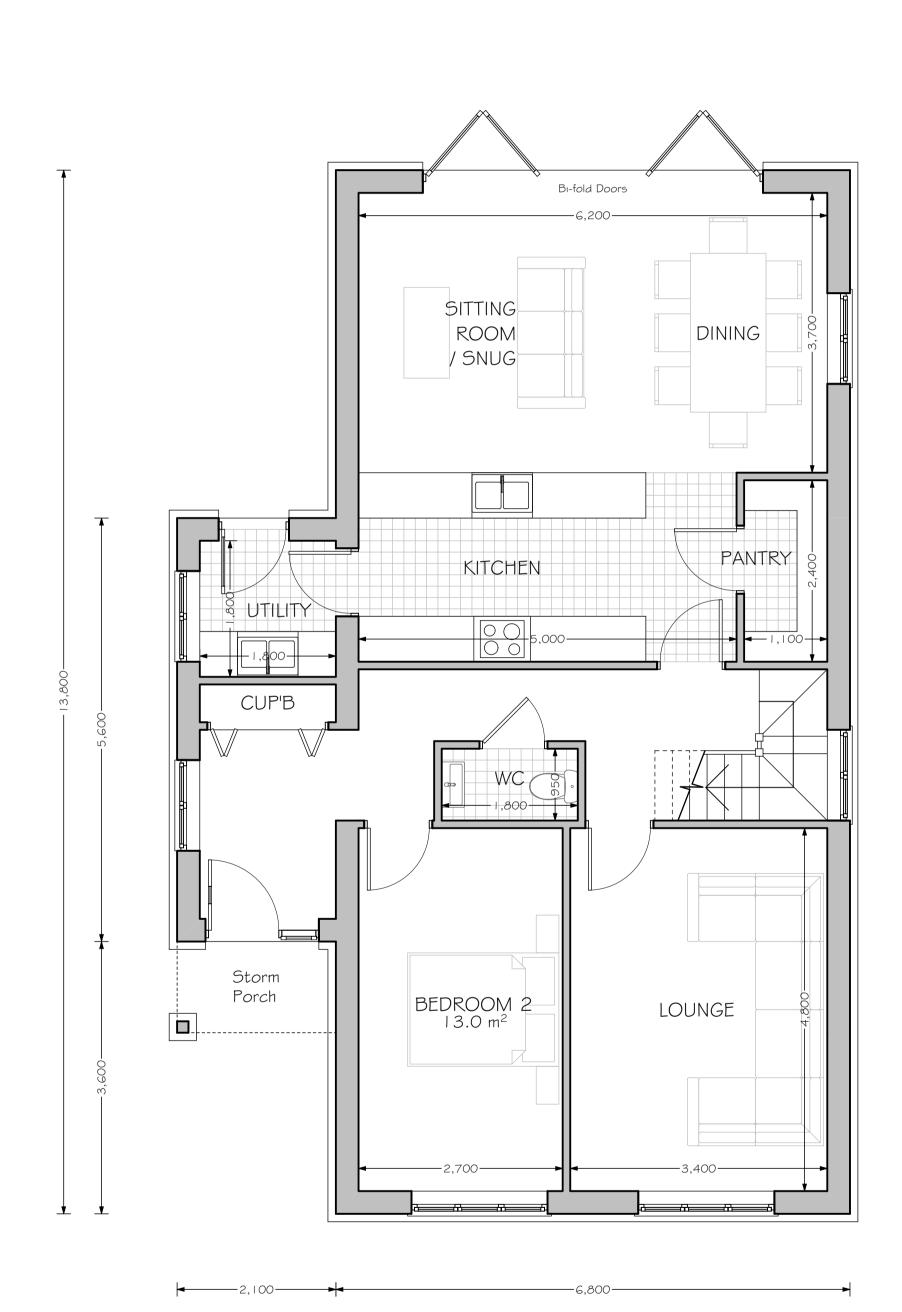

PROPOSED SIDE ELEVATION

1:100

105.6 m<sup>2</sup> Floor Area (including external wall)

PROPOSED GROUND FLOOR PLAN 1:50

72.8 m² Floor Area

Material Schedule
Windows and Doors
Roof Tiles
- Grey concrete edgemere tiles
- London weather stock bricks
- Grey concrete edgemere tiles