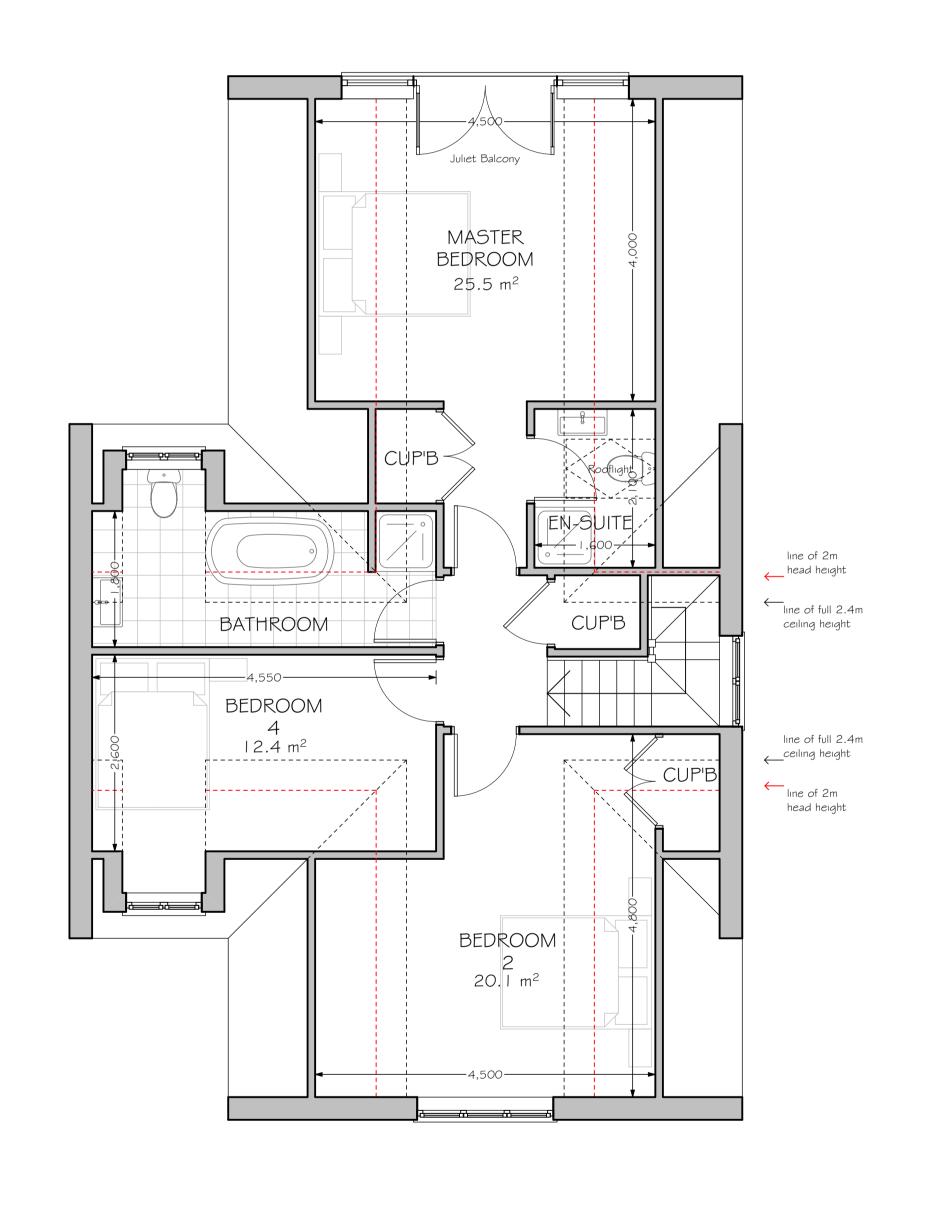

## TOTAL FLOOR AREA 178.4M<sup>2</sup> (1920 ft<sup>2</sup>) INCLUDES GROUND FLOOR EXTERNAL WALLS

| THIS DRAWING IS COPYRIGHT. It must not be traced or copied in            |
|--------------------------------------------------------------------------|
| any way or form, in part or whole, without prior written consent and may |
| only be used by the present owner in relation to the property on the     |
| drawing unless otherwise agreed in writing with MUNDAY & CRAMER.         |
| DO NOT SCALE FROM THIS DRAWING. Dimensions are stated for                |
| guidance only. The contractor is to verify all dimensions & boundary     |
| positions on site before commencement and prior to making workshop       |
| drawings or purchasing materials.                                        |
|                                                                          |