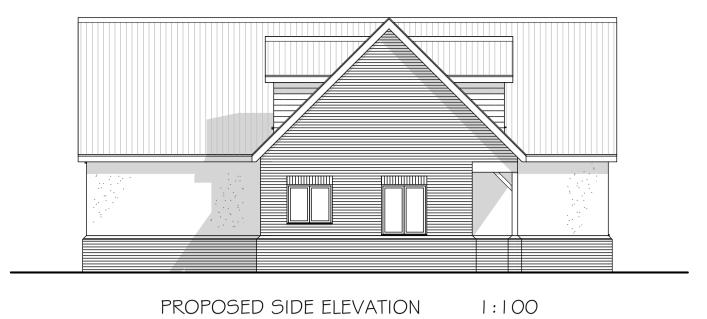

PROPOSED SIDE ELEVATION

1:100

105.6 m<sup>2</sup> Floor Area (including external wall)

PROPOSED GROUND FLOOR PLAN 1:50

72.8 m² Floor Area

Material Schedule
Windows and Doors
Roof Tiles
- Grey concrete edgemere tiles
- London weather stock bricks
- Grey concrete edgemere tiles