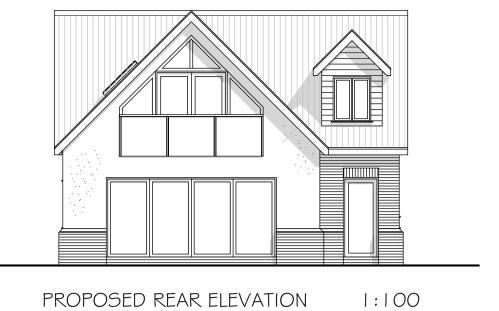

PROPOSED SIDE ELEVATION

1:100



105.6 m<sup>2</sup> Floor Area (including external wall)

PROPOSED GROUND FLOOR PLAN 1:50



72.8 m² Floor Area





Material Schedule
Windows and Doors
Roof Tiles
- Grey concrete edgemere tiles
- London weather stock bricks
- Grey concrete edgemere tiles

- Off white renderCement based fibre weather boarding

PROPOSED FIRST FLOOR PLAN 1:50

## TOTAL FLOOR AREA 178.4M<sup>2</sup> (1920 ft<sup>2</sup>) INCLUDES GROUND FLOOR EXTERNAL WALLS



| THIS DRAWING IS COPYRIGHT. It must not be traced or copied in            |
|--------------------------------------------------------------------------|
| any way or form, in part or whole, without prior written consent and may |
| only be used by the present owner in relation to the property on the     |
| drawing