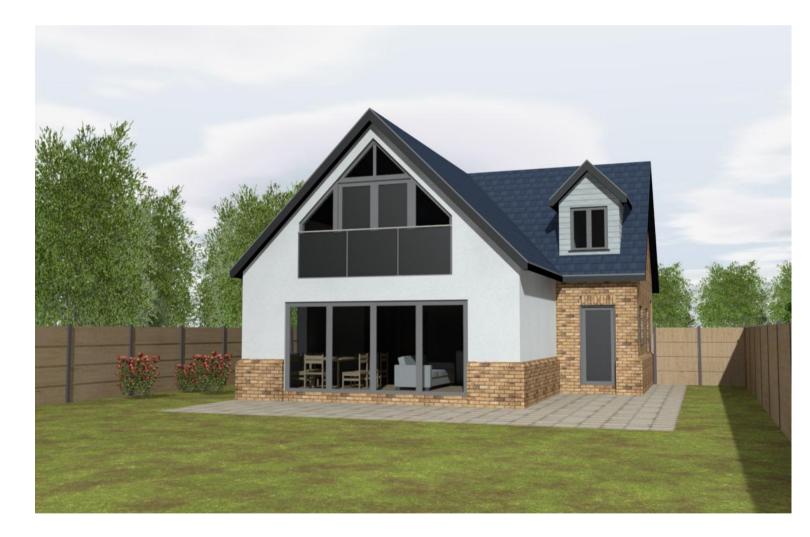

PROPOSED SIDE ELEVATION

1:100

105.6 m<sup>2</sup> Floor Area (including external wall)

PROPOSED GROUND FLOOR PLAN 1:50

72.8 m² Floor Area

Material Schedule
Windows and Doors
Roof Tiles
- Grey concrete edgemere tiles
- London weather stock bricks
- Grey concrete edgemere tiles