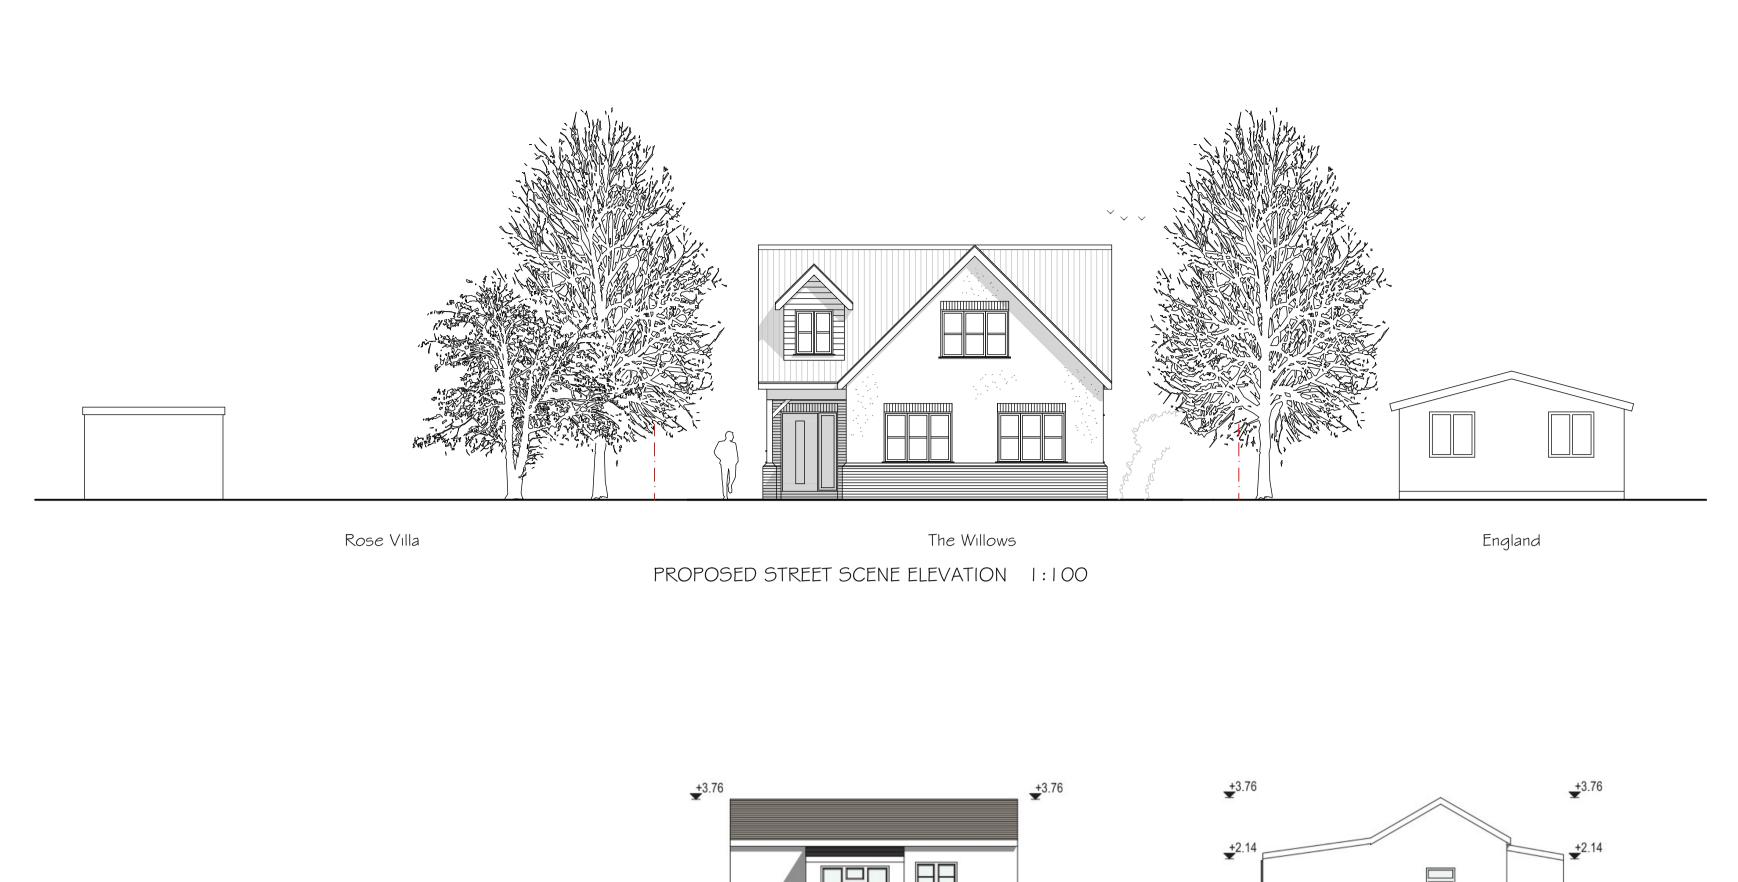

PROPOSED SITE PLAN 1:200

| 1:100  | 1 | 2  | 3 | 4  | 5  |        |     | 10m  |
|--------|---|----|---|----|----|--------|-----|------|
| 1:200  | 2 | 4  | 6 | 8  | 10 |        |     | 20m  |
| 1:1250 |   | 25 |   | 50 |    | 75<br> | 100 | 125m |