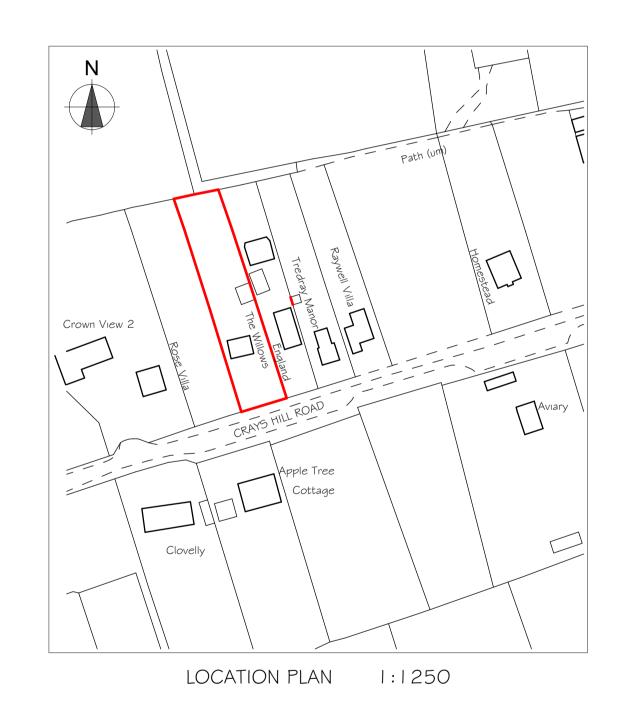

PROPOSED SITE PLAN 1:200

| 1:100  | 1 | 2  | 3 | 4  | 5  |        |     | 10m  |
|--------|---|----|---|----|----|--------|-----|------|
| 1:200  | 2 | 4  | 6 | 8  | 10 |        |     | 20m  |
| 1:1250 |   | 25 |   | 50 |    | 75<br> | 100 | 125m |