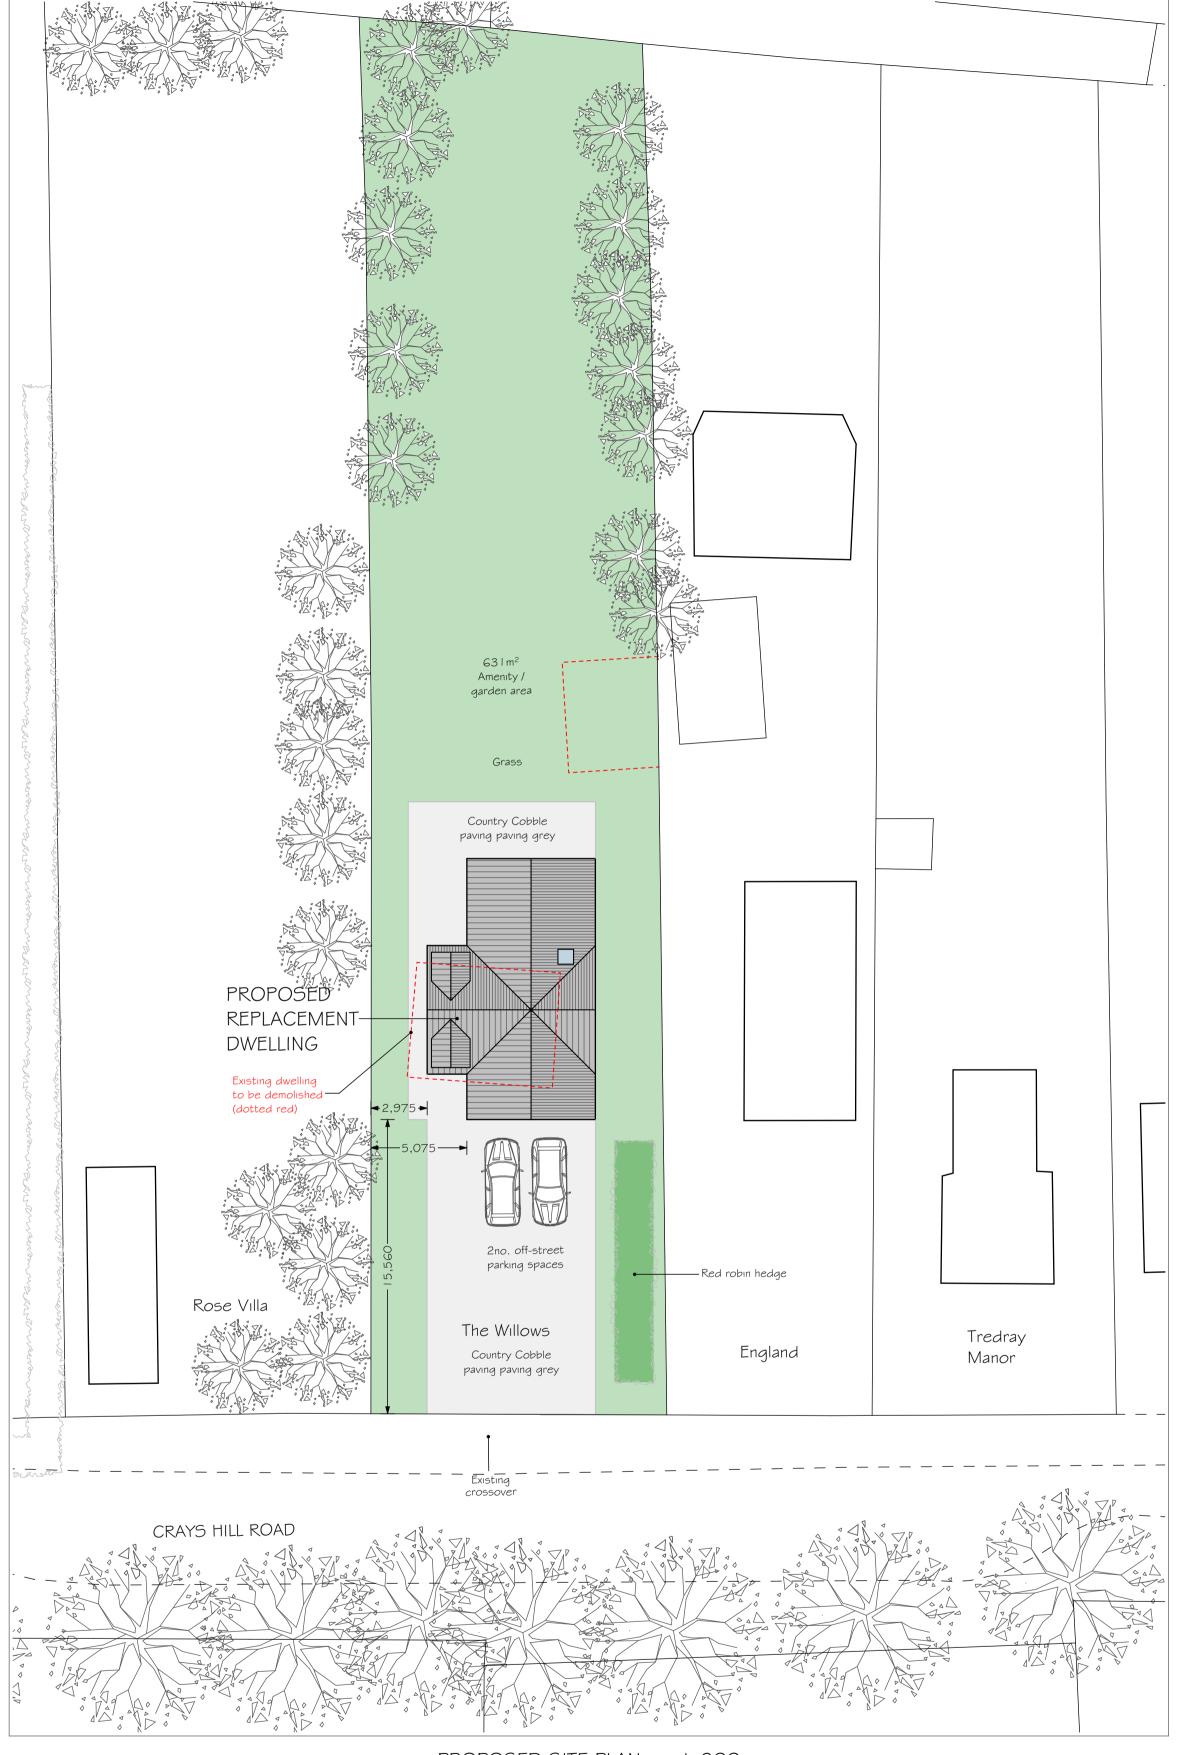

PROPOSED SITE PLAN 1:200

| 1:100  | 1 | 2  | 3 | 4  | 5  |        |     | 10m  |
|--------|---|----|---|----|----|--------|-----|------|
| 1:200  | 2 | 4  | 6 | 8  | 10 |        |     | 20m  |
| 1:1250 |   | 25 |   | 50 |    | 75<br> | 100 | 125m |