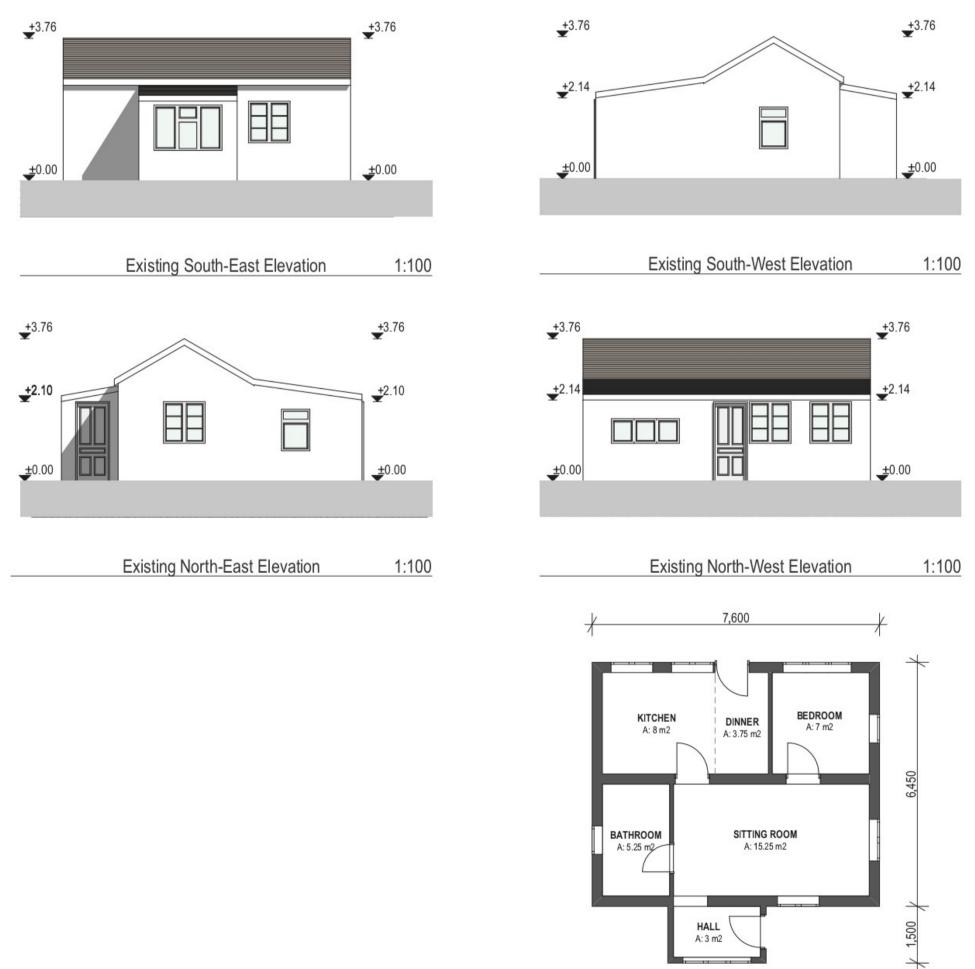

Existing Ground Floor

1:100

drawings or purchasing materials.

The Contractor should in accordance with the Building Regulations meet the Building Inspector on site before commencement of any works. Please advise Munday & Cramer of any trees found within 40 metres of the proposed works that are not noted on the plans prior to commencement of works.