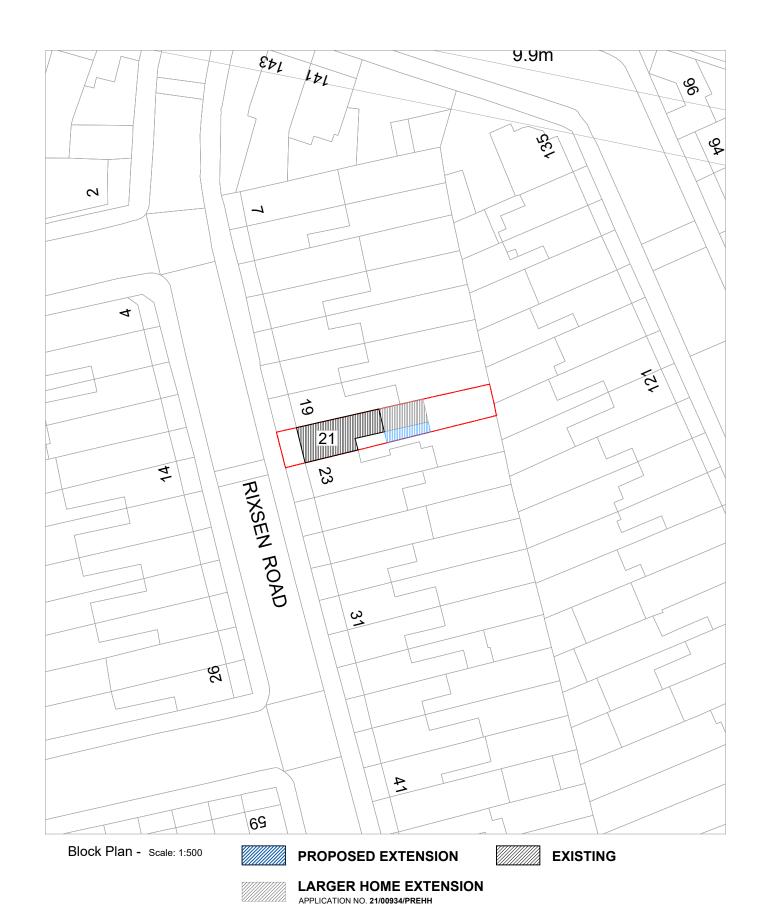

|          |                                       |         |             | Scale 1:1250 @A3<br>Scale 1:500 @A3 | 12.5     | 25<br>10            | 37.5<br>15 | 50<br>20 | 62.5m<br>25m |
|----------|---------------------------------------|---------|-------------|-------------------------------------|----------|---------------------|------------|----------|--------------|
| or<br>es | Shabina Begum                         | NOTES   |             |                                     | SCALE 1: | 1250 @ A<br>500 @ A | 3          | 07.05.2  | 021          |
|          | 21 Rixsen Road, E12 6RN               | VERSION | DESCRIPTION | DATE                                | DRAWN    | GC                  | VI         | ERSION   |              |
| еу       | PLANNING DRAWINGS SITE AND BLOCK PLAN |         |             |                                     | SHEET RE |                     | 21 RI      | R-PL-SIT | Έ            |