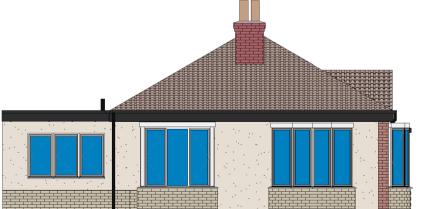

# Material Specification:

Walls:
Existing: Red brick. Cream pebbledash render. **Proposed:** New areas of red brick to match existing. New areas of smooth ivory render to match existing colour.

All remaining areas of existing pebbledash to be replaced with new smooth ivory render to match proposal.

Roof:
Existing: Red/brown profiled roof tile.
Proposed: Red/brown profiled roof tile to match existing.

Windows/Doors: Existing: White UPVC.

Proposed: White UPVC to match existing.

Rainwater goods: Existing: Black UPVC.

Proposed: Black UPVC to match existing.

Fascias/Soffits:
Existing: White UPVC. Proposed: Black UPVC.

East Existing

East Proposed

South Existing

West Existing

West (Side) Proposed

80 Monks Ave