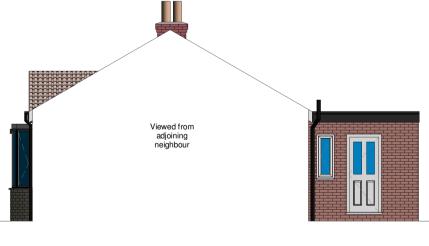

Proposed: Black UPVC to match existing.

Fascias/Soffits:
Existing: White UPVC. Proposed: Black UPVC.

East Existing

East Proposed

South Existing

West Existing

West (Side) Proposed

80 Monks Ave