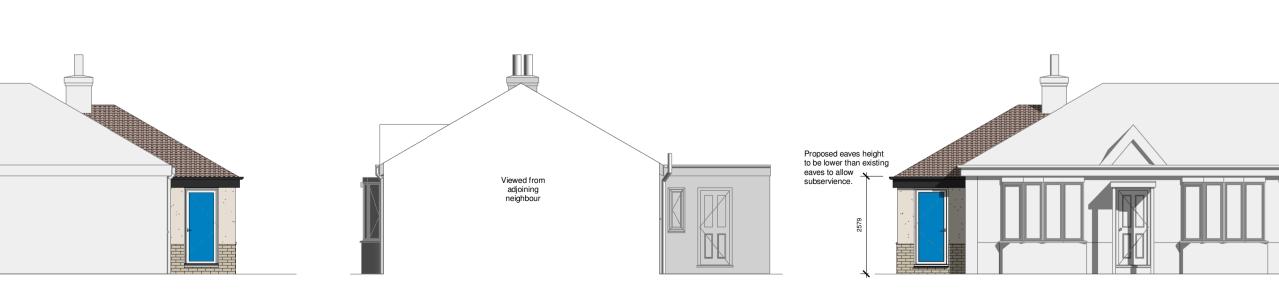

Proposed: Black UPVC to match existing.

Fascias/Soffits:
Existing: White UPVC. Proposed: Black UPVC.

East Existing

East Proposed

South Existing

West Existing

West (Side) Proposed

80 Monks Ave