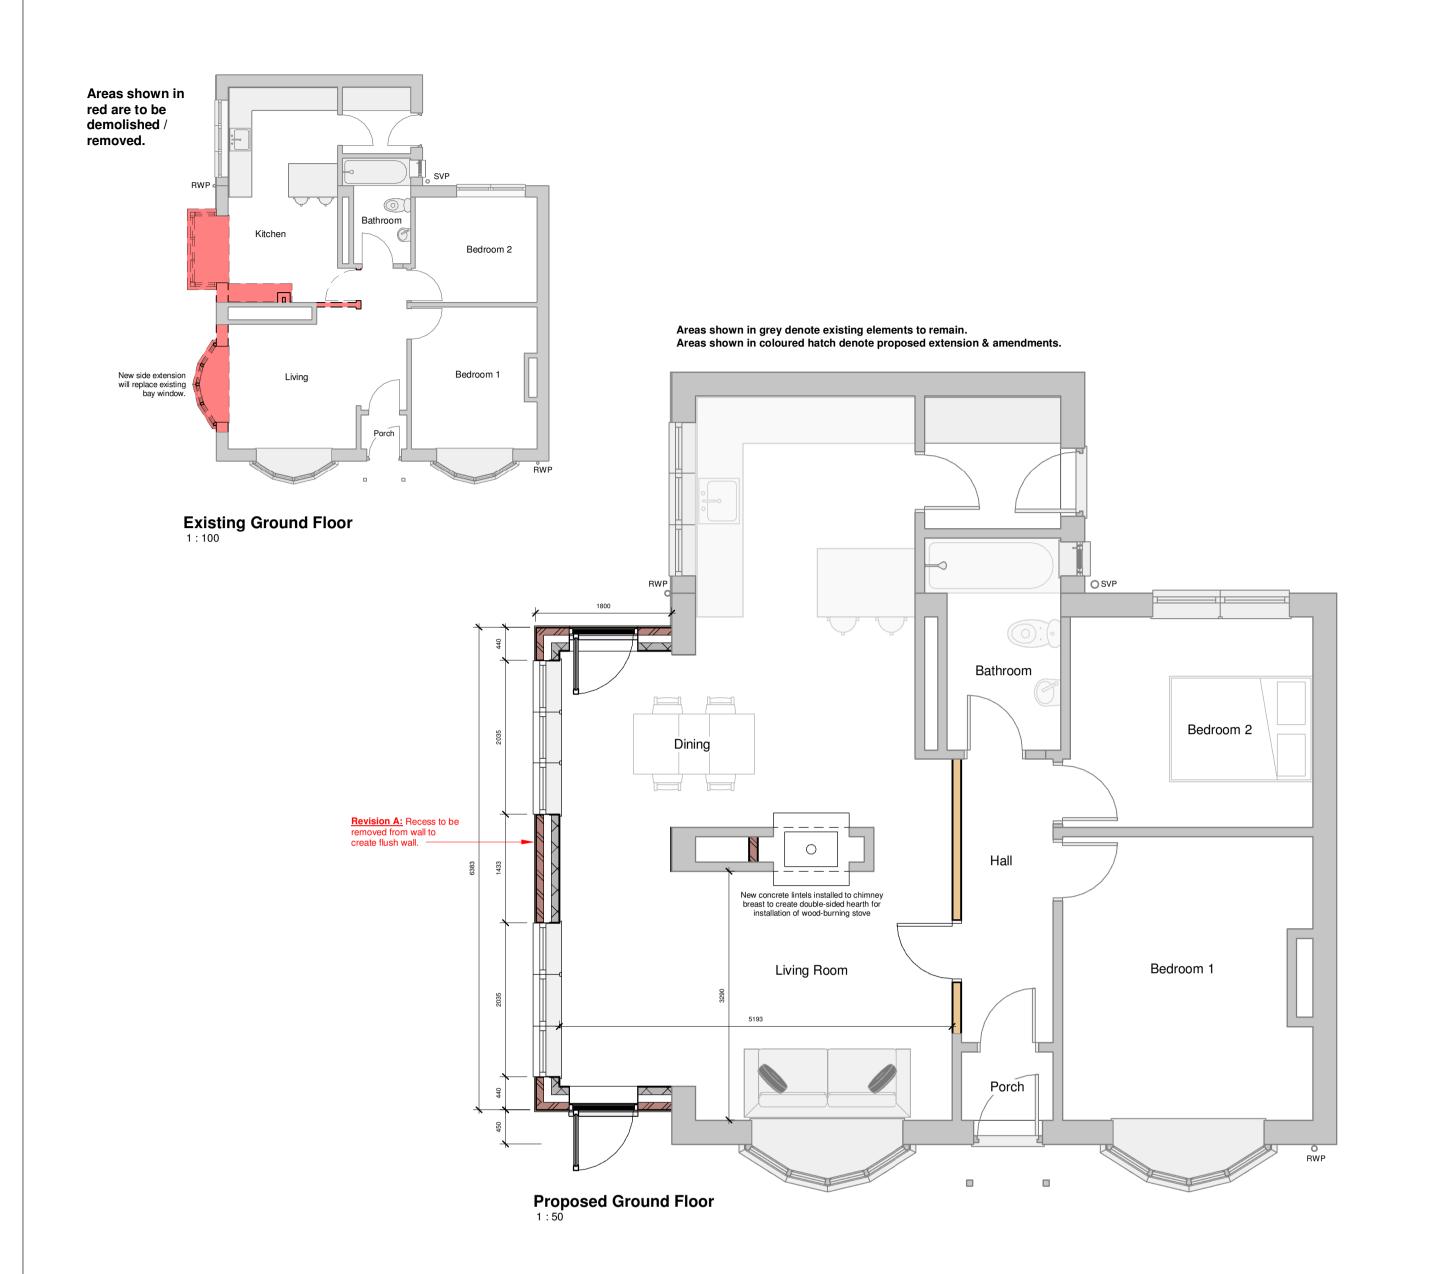

¥<sup>450</sup>

Revision A: Recess to be removed from wall to create flush wall.

Planning - Revision A

Existing & Proposed Floor Plans, Elevations and Site Plans

acre

design

| Drawing No. | PL-001       |
|-------------|--------------|
| Date        | 28.05.2021   |
| Drawn by    | AL/MMc       |
| Scale @ A1  | As indicated |
| Revision    | As indicated |