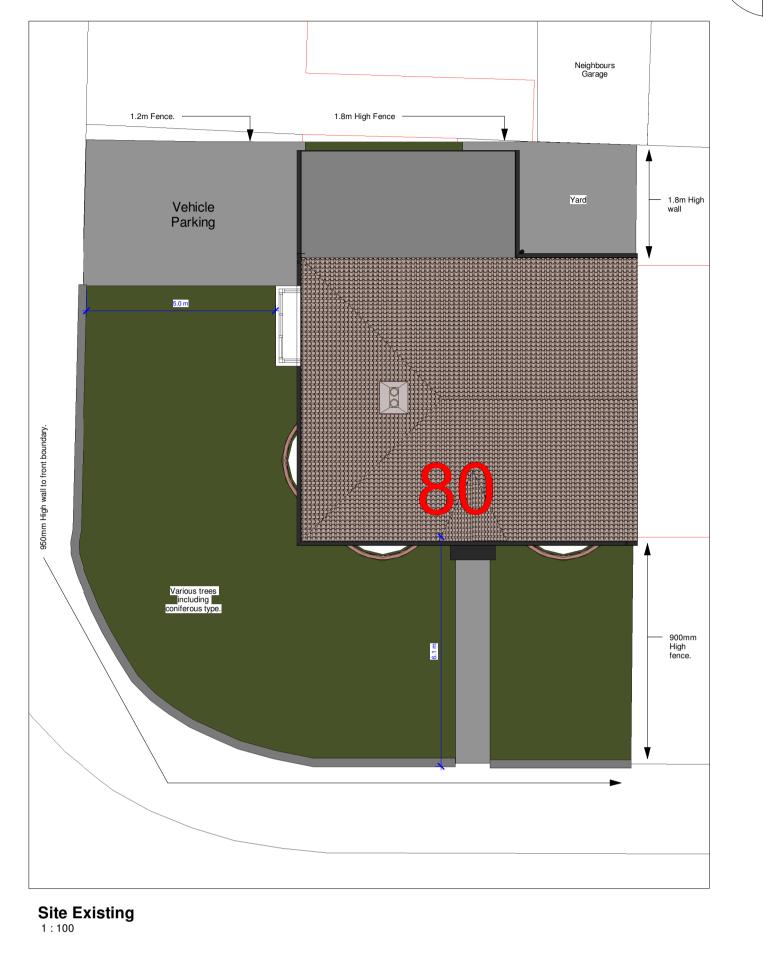

Proposed: Black UPVC to match existing.

Fascias/Soffits:
Existing: White UPVC. Proposed: Black UPVC.

East Existing

East Proposed

South Existing

West Existing

West (Side) Proposed

80 Monks Ave