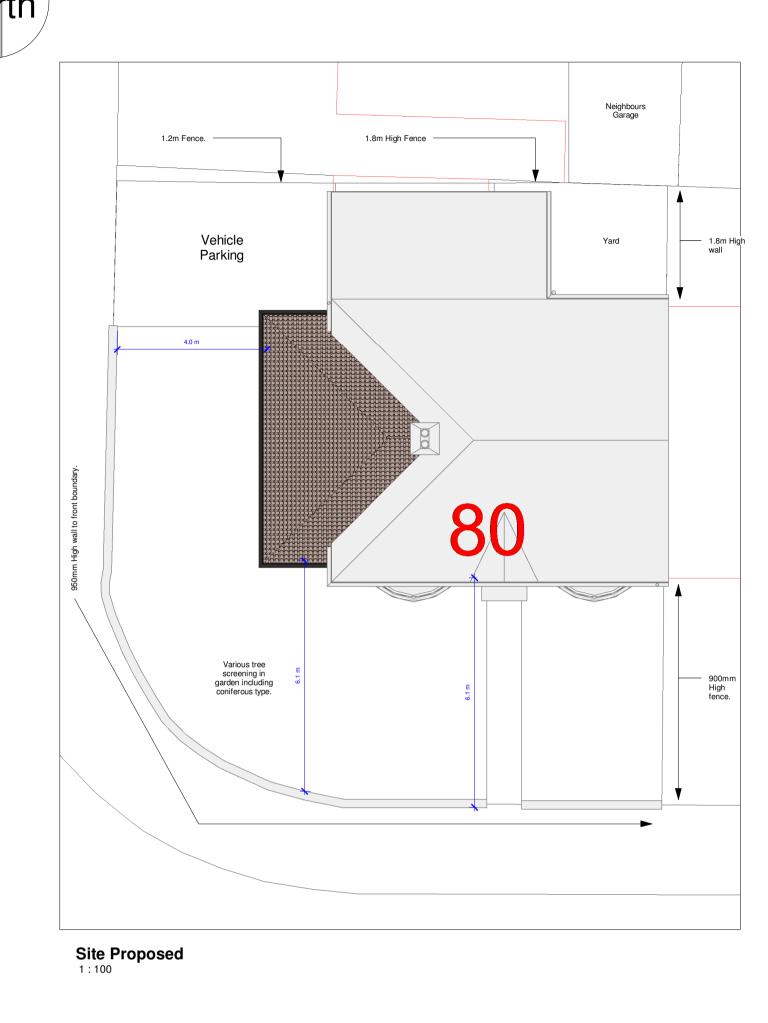

Proposed: Black UPVC to match existing.

Fascias/Soffits:
Existing: White UPVC. Proposed: Black UPVC.

East Existing

East Proposed

South Existing

West Existing

West (Side) Proposed

80 Monks Ave