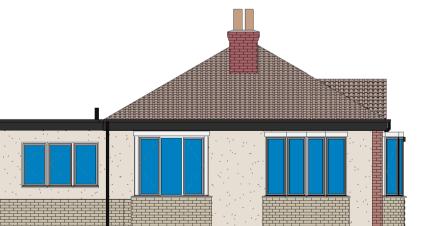

Proposed: Black UPVC to match existing.

Fascias/Soffits:
Existing: White UPVC. Proposed: Black UPVC.

East Existing

East Proposed

South Existing

West Existing

West (Side) Proposed

80 Monks Ave