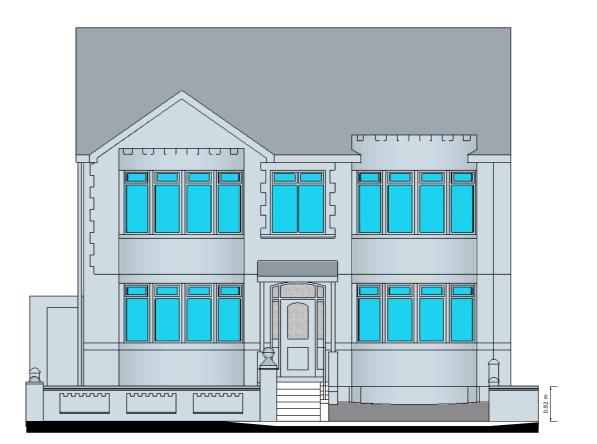

Scale 1:100

Adalena House Residential Home 186 Reads Ave 1.80 m Relocate ornate coping Parking area 1in 10 Gradient Garden Entrance steps altered to be equal risers and goings with new handrail 900mm height. Dropped Kerb crossover to Local highways standards for access 1.37 m

4.21 m

10.06 m

Restricted parking for access, easier drop offs / pick ups and

any attending ambulances etc.

Roof Plan

Front Elevation

Side Elevation

Homes need a woman's touch.

## **PROJECT**

Frontage parking and possible ramp to entrance at Adalena House residential Home 186 Reads Ave Blackpool FY1 4JD

DRAWING DESCRIPTION Proposed scheme A Plan and Elevations

**SCALE** 1:100

DATE DRAWN 18th March 2021