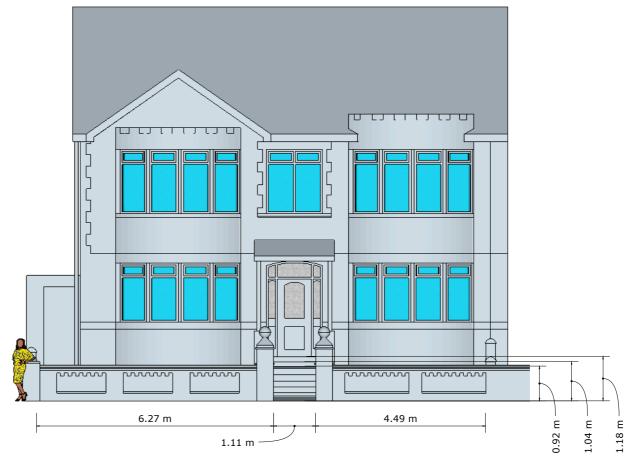

Scale 1:100

Front Elevation

Side Elevation

Homes need a woman's touch.

Dawn Hare HNC Building

36 Balderstone Road Freckleton Preston PR4 1YL

Tel: 01772 462763 Mobile: 07960 119040 Email: Dawn Hare64@gmail.com

## **PROJECT**

Frontage parking and possible ramp to entrance at Adalena House residential Home 186 Reads Ave Blackpool FY1 4JD

DRAWING DESCRIPTION Existing plan and Elevations

**SCALE** 1:100

DATE DRAWN 18th March 2021