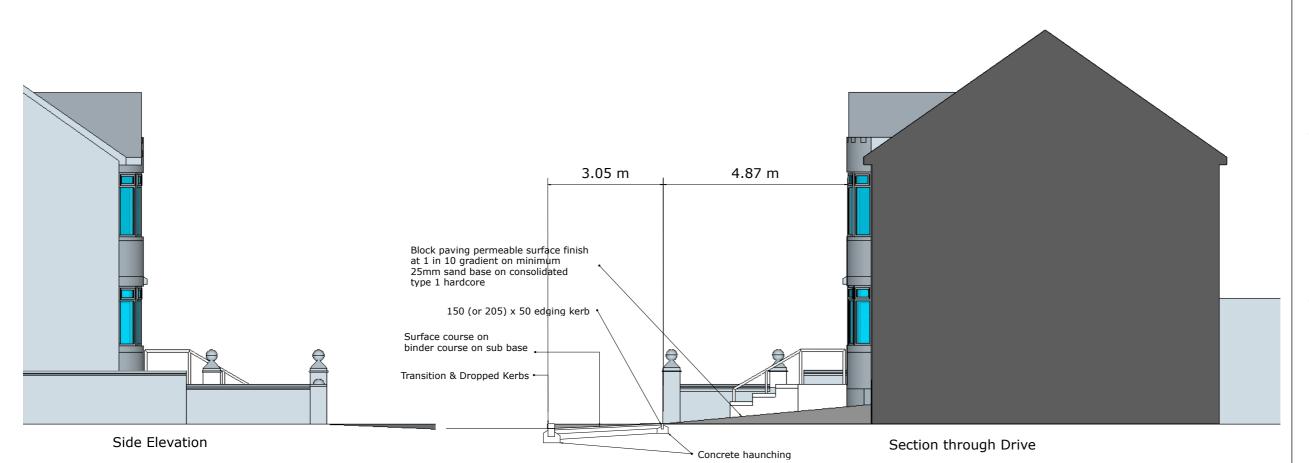

## **PROJECT**

Frontage parking and possible ramp to entrance at Adalena House residential Home 186 Reads Ave Blackpool FY1 4JD

DRAWING DESCRIPTION Proposed scheme A Section, additional

**SCALE** 1:100, 3D n.t.s

## 2021-1583-03a

Copyright © DMH Architectural Services 2019

This drawing is to be read in conjunction with all other related drawings and documents.

The Contractor is to check and verify all dimensions on site prior to ordering materials or commencement of the construction works.