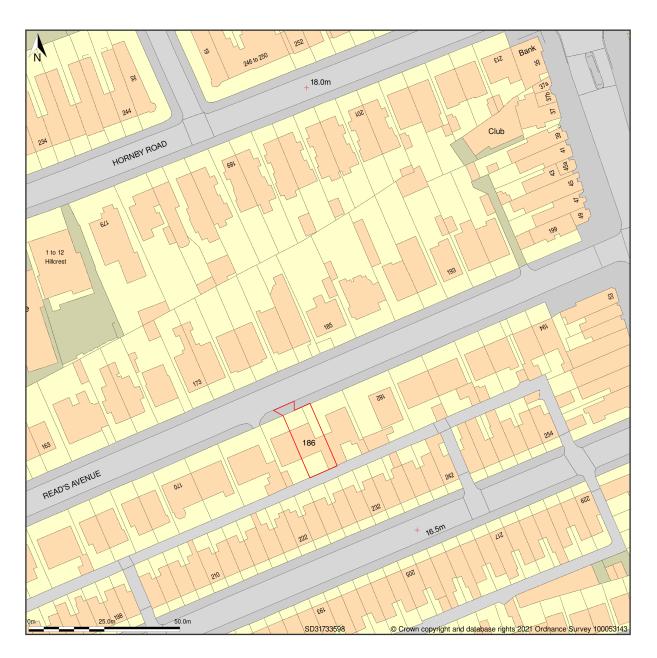

## Adalena House, 186, Reads Avenue, Blackpool, FY1 4JD

Site Plan shows area bounded by: 331637.99, 435883.79 331837.99, 436083.79 (at a scale of 1:1250), OSGridRef: SD31733598. The representation of a road, track or path is no evidence of a right of way. The representation of features as lines is no evidence of a property boundary.