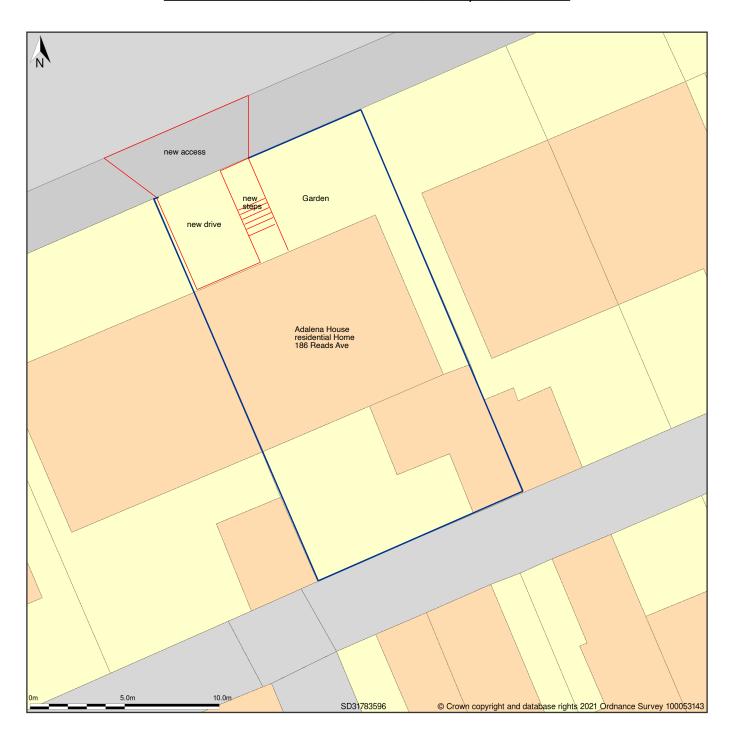

## Adalena House, 186, Reads Avenue, Blackpool, FY1 4JD

Block Plan shows area bounded by: 331762.07, 435948.91 331798.07, 435984.91 (at a scale of 1:200), OSGridRef: SD31783596. The representation of a road, track or path is no evidence of a right of way. The representation of features as lines is no evidence of a property boundary.