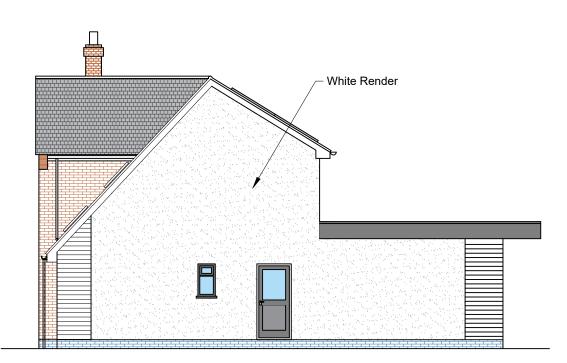

Proposed Front Elevation

Proposed Side Elevation

NOTES: All works to be carried out in accordance with the current Building Regulations, British Standards and Codes of Practice and to the satisfaction of the Local Authority Building Inspector.