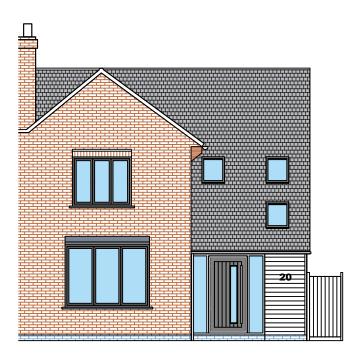

Proposed Front Elevation

Proposed Side Elevation

NOTES: All works to be carried out in accordance with the current Building Regulations, British Standards and Codes of Practice and to the satisfaction of the Local Authority Building Inspector.