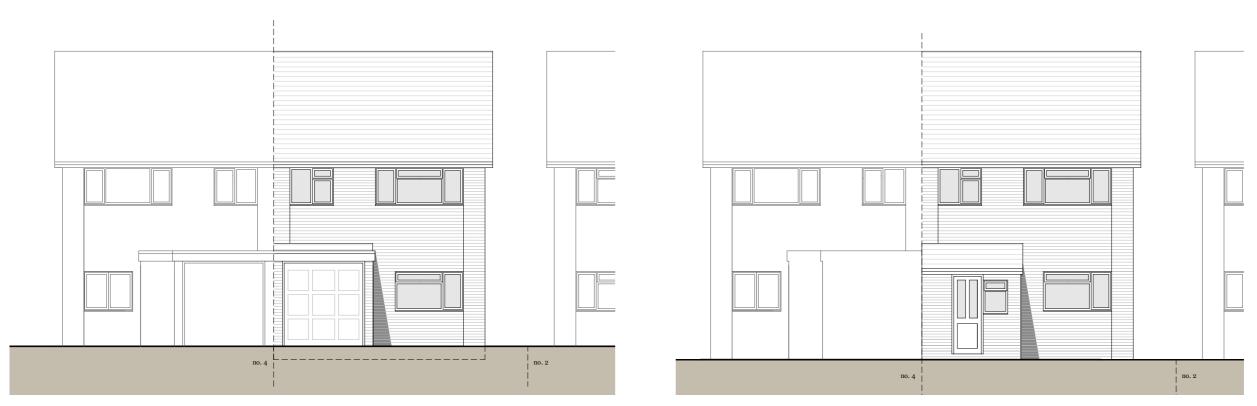

01. Front Elevation from street (North West)

01. Front Elevation behind garage (North West)

02. Side Elevation (South West)

Existsing materials:

Roof: Concrete tiles Garage roof: Felt

Wall: Buff and red facing brick

Doors and Windows: UPVC frames - white