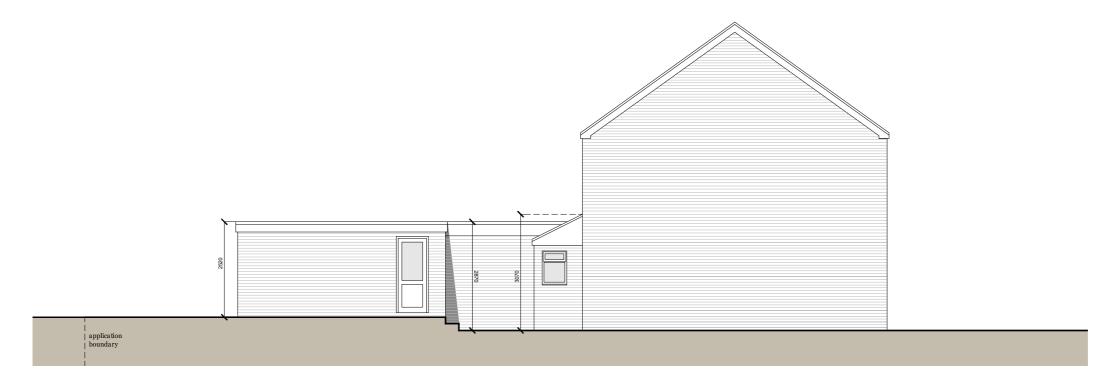

01. Front Elevation from street (North West)

01. Front Elevation behind garage (North West)

02. Side Elevation (South West)

Existsing materials:

Roof: Concrete tiles Garage roof: Felt

Wall: Buff and red facing brick

Doors and Windows: UPVC frames - white