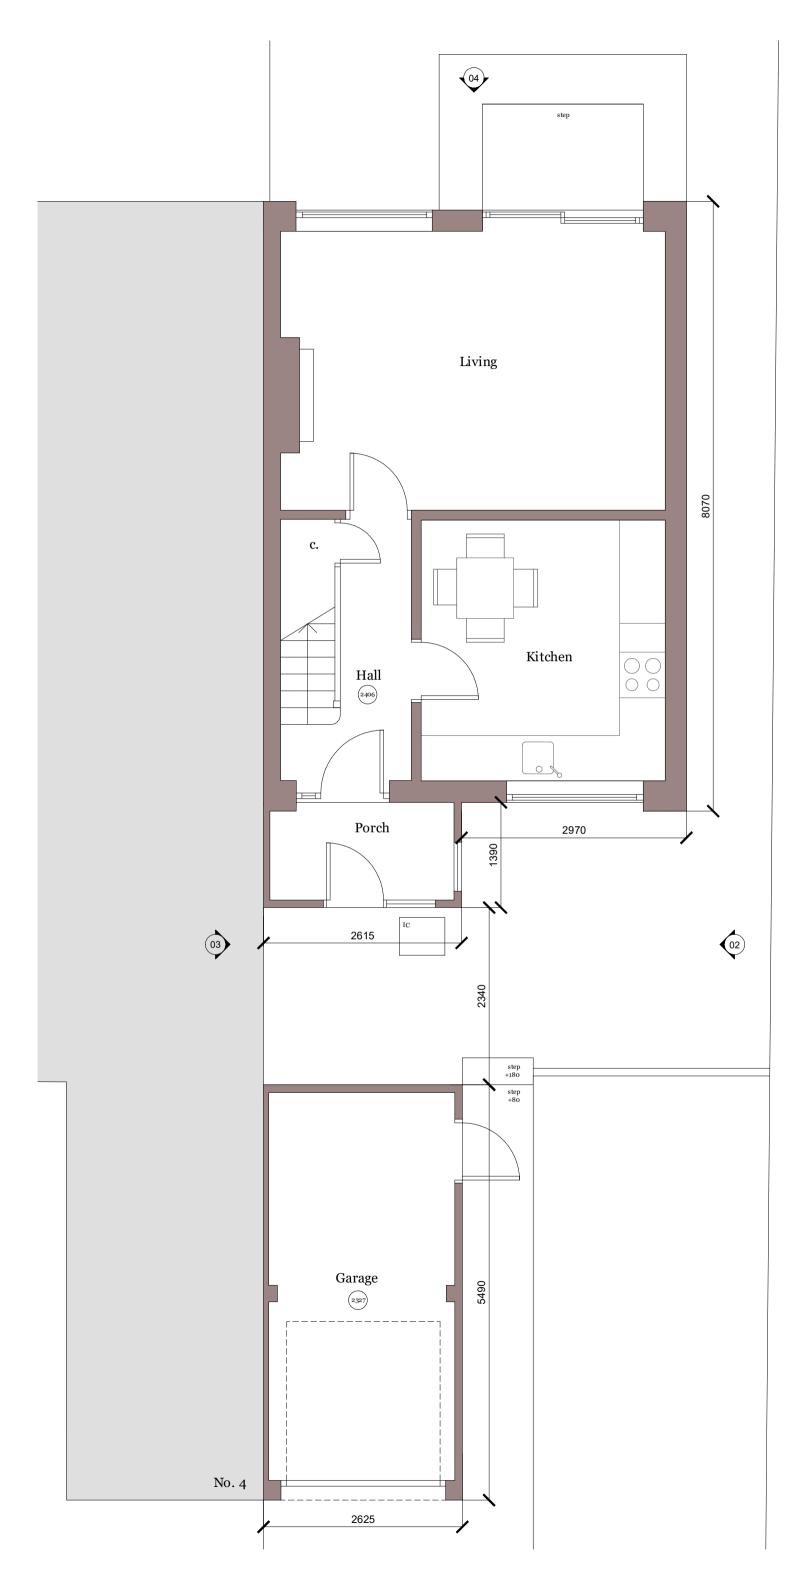

Gross External Area: Existing ground floor (excluding garage) = 46.87 sqm

Rev description

3 Alder Close Alton, GU34 2AQ

Date 30/04/21 Scale Drawn 1:50@A3 MH

Drawing Title

Existing Ground Floor Plan

Planning

Drawing No. 21380 - P003 Rev

MJH Architects, 4 Rockswood, Alton, Hants, GU342LD T.01420 544501www.mjharchitects.co.uk

Notes
This drawing is © copyright of MJH Archbects.
This drawing is to be read in conjunction with all consultant's drawing, details and specification.
All dimensions to be checked on alse jord to commentement of building work.
Do not sale from the drawing,
Any disrepender but he reported to the architect prior to implementation.