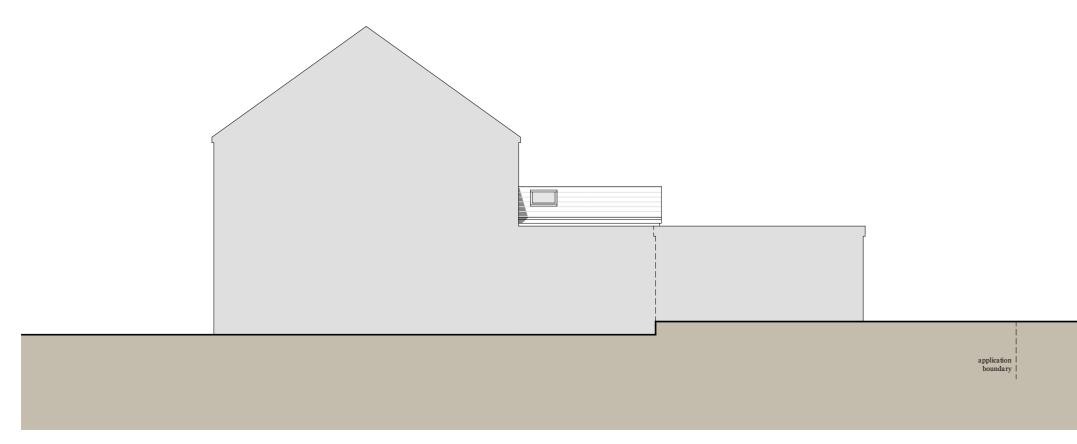

03. Side Elevation (North East)

04. Rear Elevation (South East)

Proposed materials (to match existing): Walls: Buff and red facing brick Roof: Concrete tiles Garage roof: Single ply membrane Doors and Windows: UPVC frames - white