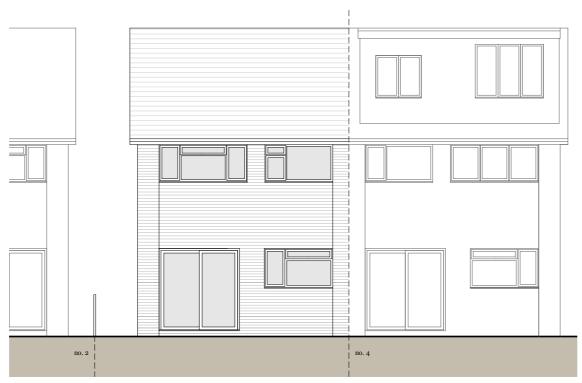

03. Side Elevation (North East)

04. Rear Elevation (South East)

Proposed materials (to match existing): Walls: Buff and red facing brick Roof: Concrete tiles Garage roof: Single ply membrane Doors and Windows: UPVC frames - white