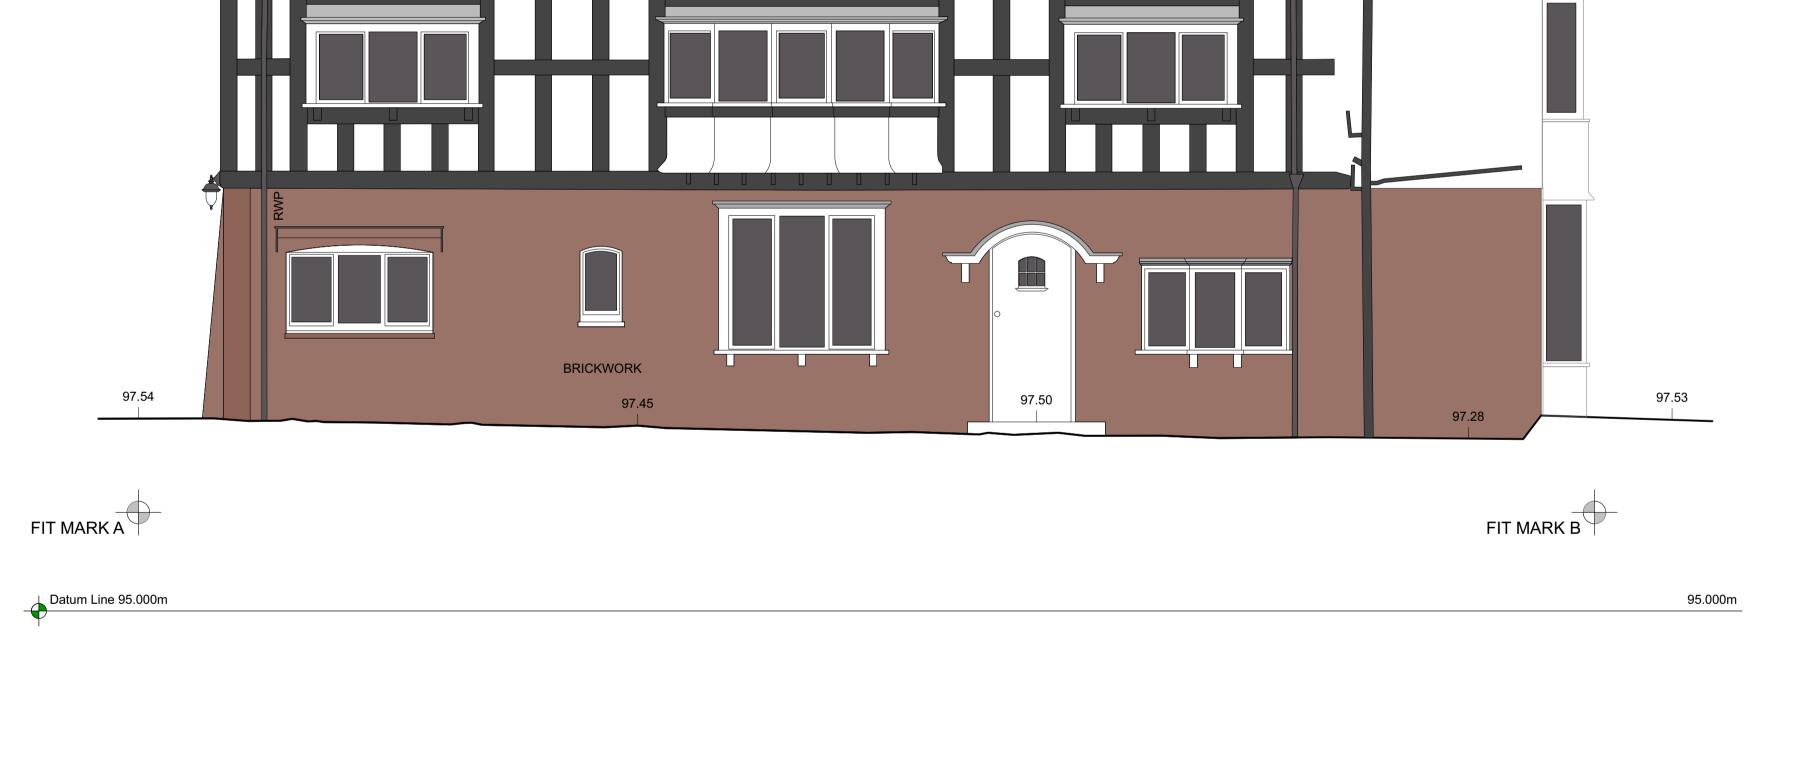

For drawing legend see signature sheet 103\_B07\_001. © Copyright Reserved

REV DATE APPR REVISION NOTES

MICHAEL LEE ARCHITECTS LONGWOOD HOUSE CHURT GU10 2NX +44 (0)1428 712359 WWW.MICHAEL-LEE.EU 249 JOB NO: PROJECT: Hill House DRAWING TITLE: North Elevation Existing 1:50 @ A1 & 1:100 @ A3 SCALE: ORIGIN DATE: April 2021 STATUS: PL DRAWING NO: 249 \_PL\_ 105

PROJECT: DRAWING TITLE: East Elevation

JOB NO:

NOTES:

otherwise.

© Copyright Reserved

All Dimesions are from structure to structure unless indicated

Elements of structure and services are indicated for coordination purposes. For full structural and services layouts refer to Structural and Environmental Engineers' drawings

Do not scale directly from drawing. All dimension to checked on site prior to construction or fabrication of any elements.

Any discrepencies between figured dimensions to be reported to architect for clarification prior to comencing work.

For drawing legend see signature sheet 103\_B07\_001.

REV DATE APPR REVISION NOTES

Existing

249

Hill House

MICHAEL LEE ARCHITECTS LONGWOOD HOUSE CHURT GU10 2NX +44 (0)1428 712359 WWW.MICHAEL-LEE.EU

1:50 @ A1 & 1:100 @ A3 SCALE:

STATUS:

DRAWING NO: **249 \_PL\_ 106** 

ORIGIN DATE: April 2021 PL

Elements of structure and services are indicated for coordination purposes. For full structural and services layouts refer to Structural and Environmental Engineers' drawings