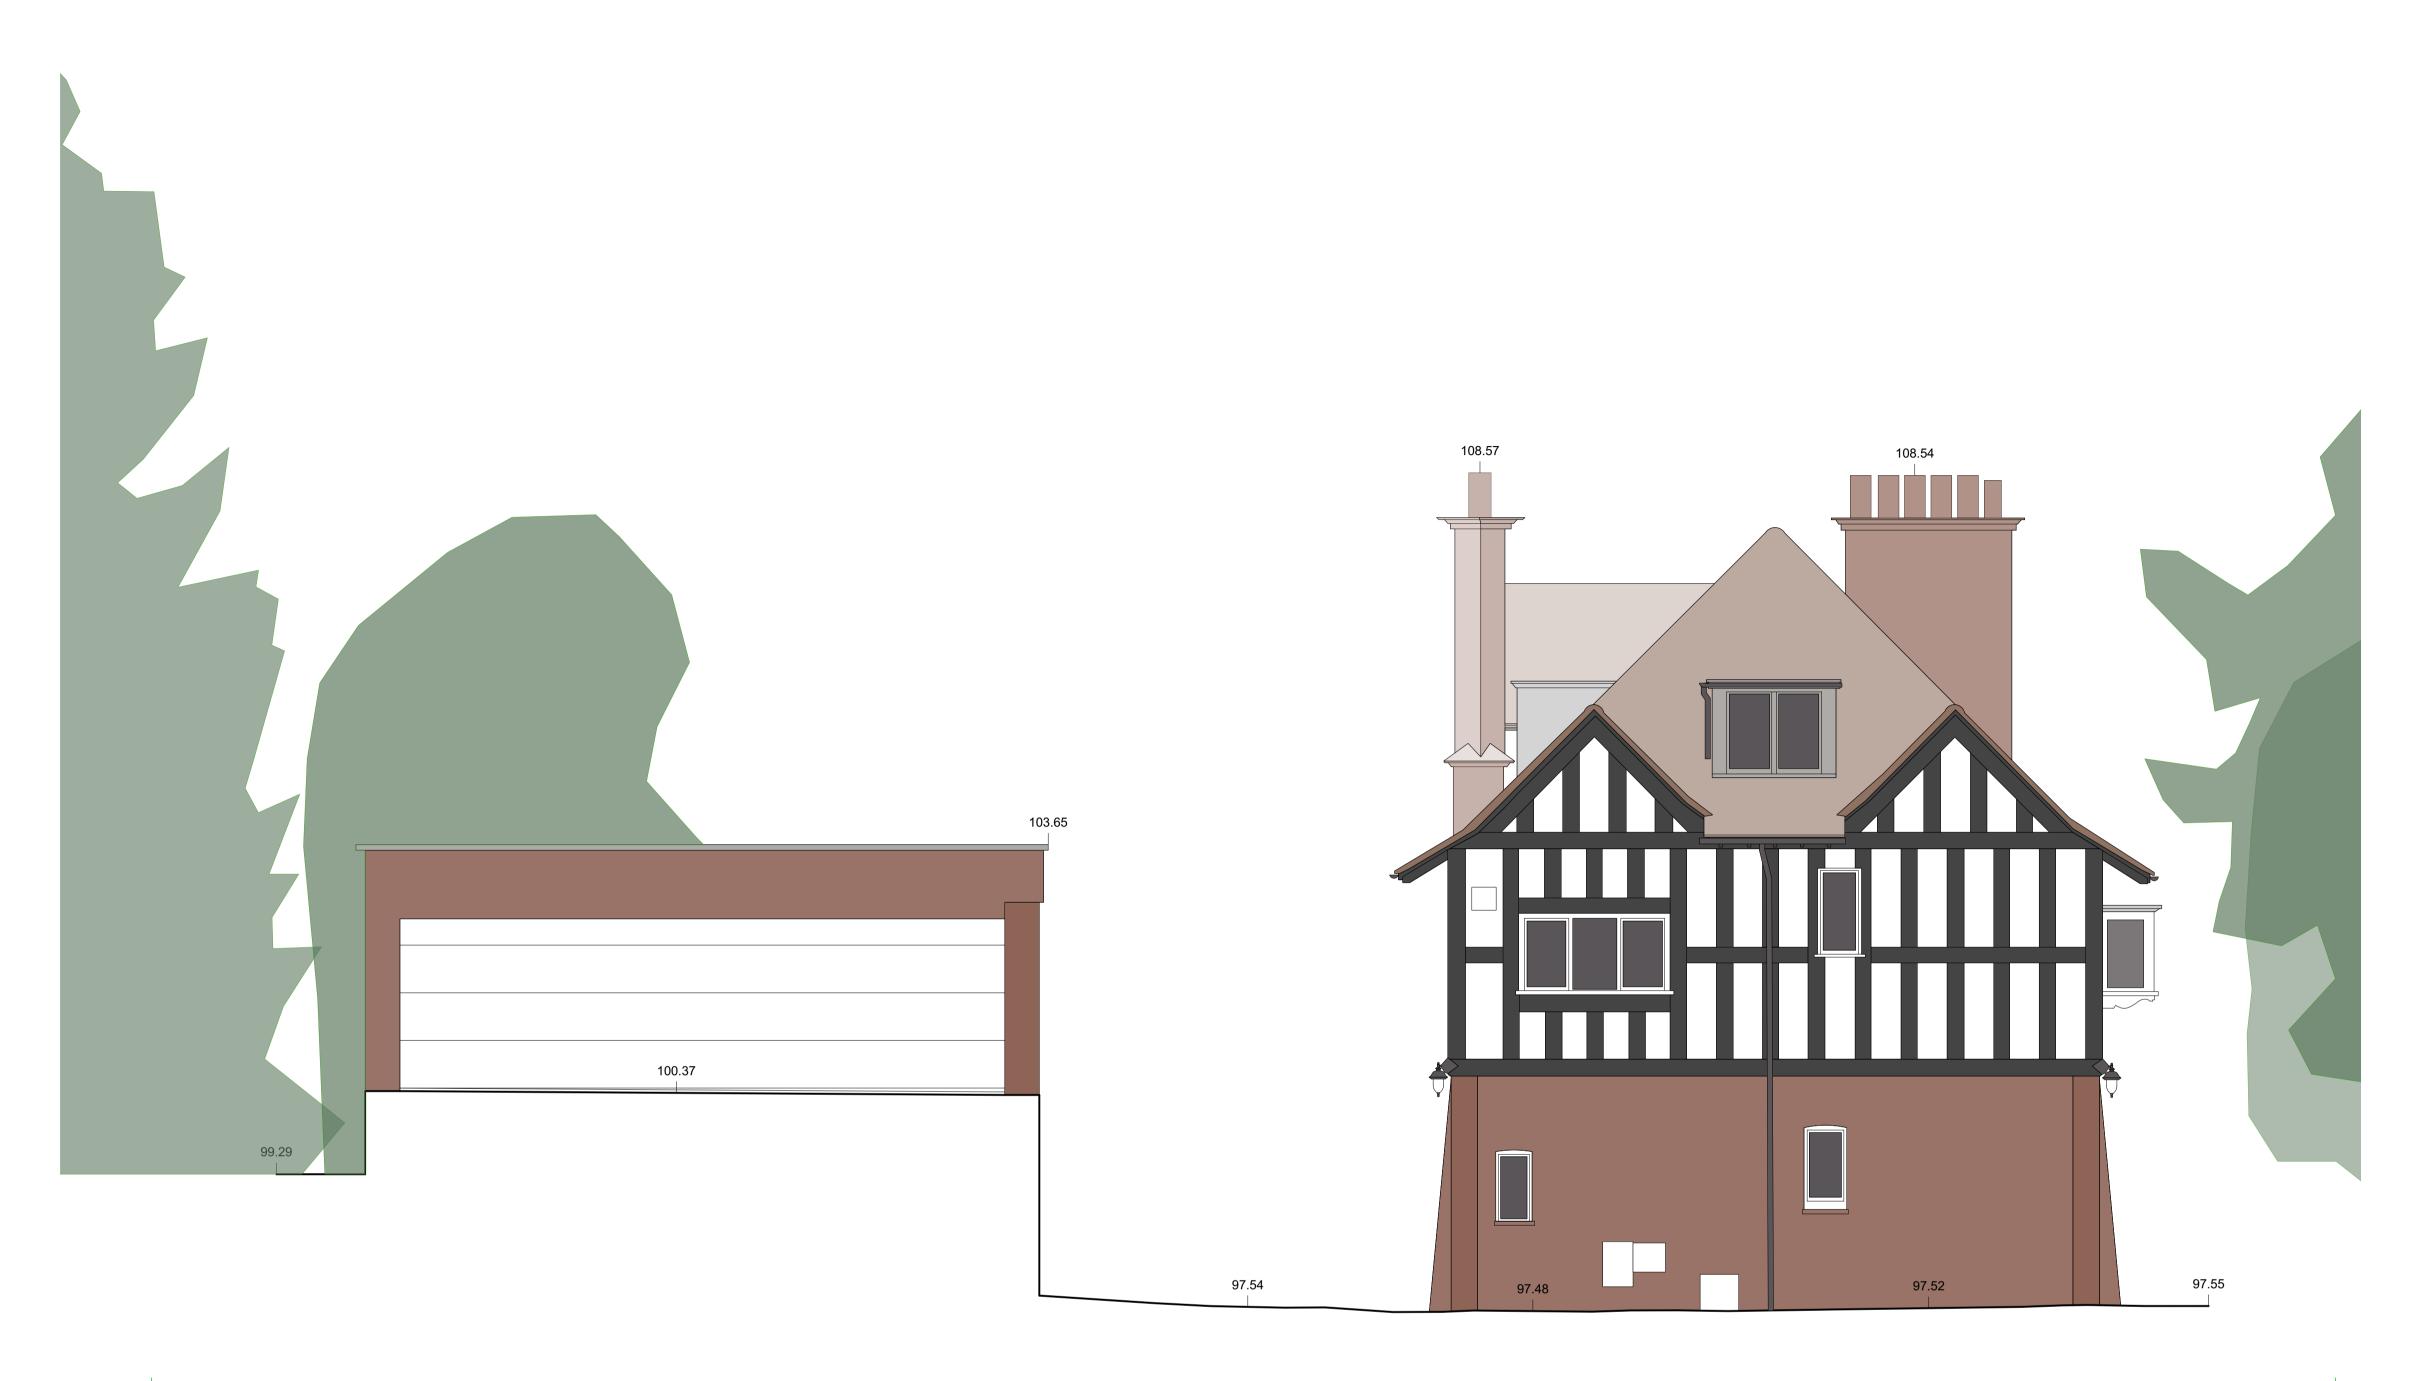

For drawing legend see signature sheet 103\_B07\_001.

REV DATE APPR REVISION NOTES

MICHAEL LEE ARCHITECTS LONGWOOD HOUSE CHURT GU10 2NX +44 (0)1428 712359 WWW.MICHAEL-LEE.EU 249

PROJECT: Hill House

DRAWING TITLE: South Elevation

Existing

1:50 @ A1 & 1:100 @ A3 SCALE:

ORIGIN DATE: April 2021 STATUS: PL

DRAWING NO: **249 \_PL\_ 107** 

108.54

106.04