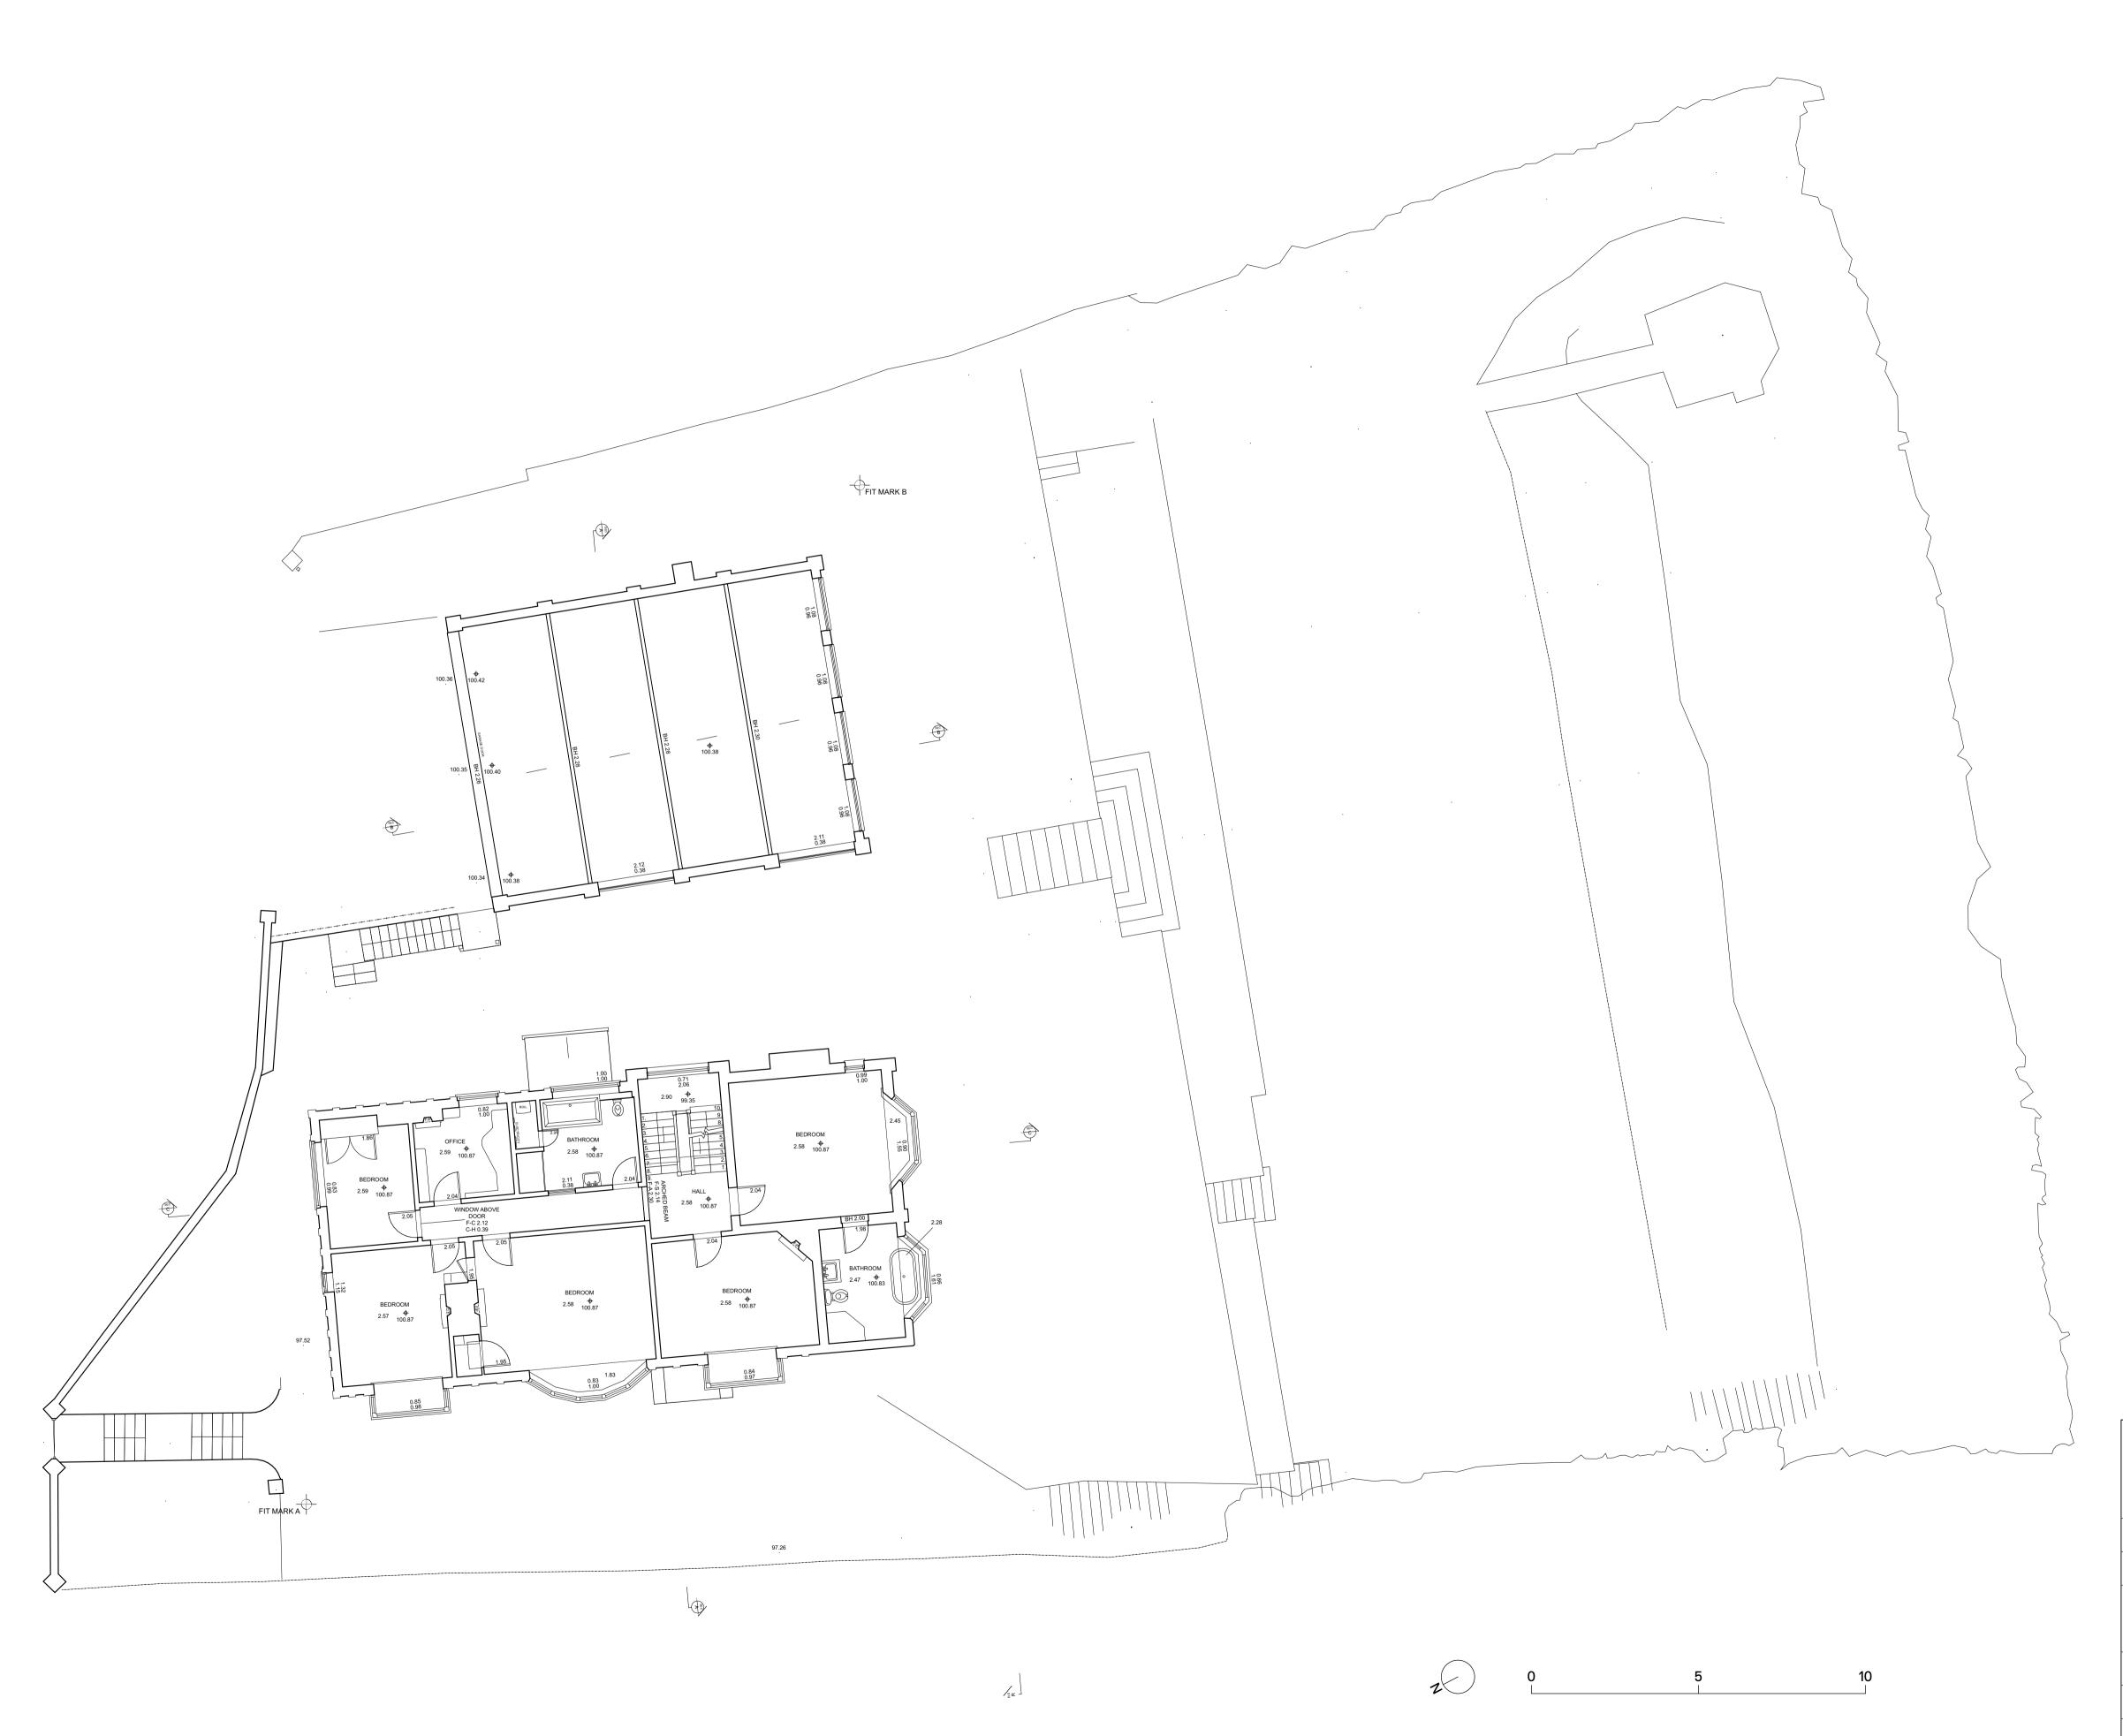

MICHAEL LEE ARCHITECTS LONGWOOD HOUSE CHURT GU10 2NX +44 (0)1428 712359 WWW.MICHAEL-LEE.EU JOB NO: 249 PROJECT: Hill House DRAWING TITLE: First Floor Plan Existing 1:100 @ A1 & 1:200 @ A3 SCALE: ORIGIN DATE: April 2021 STATUS: PL DRAWING NO: **249 \_PL\_ 101** 