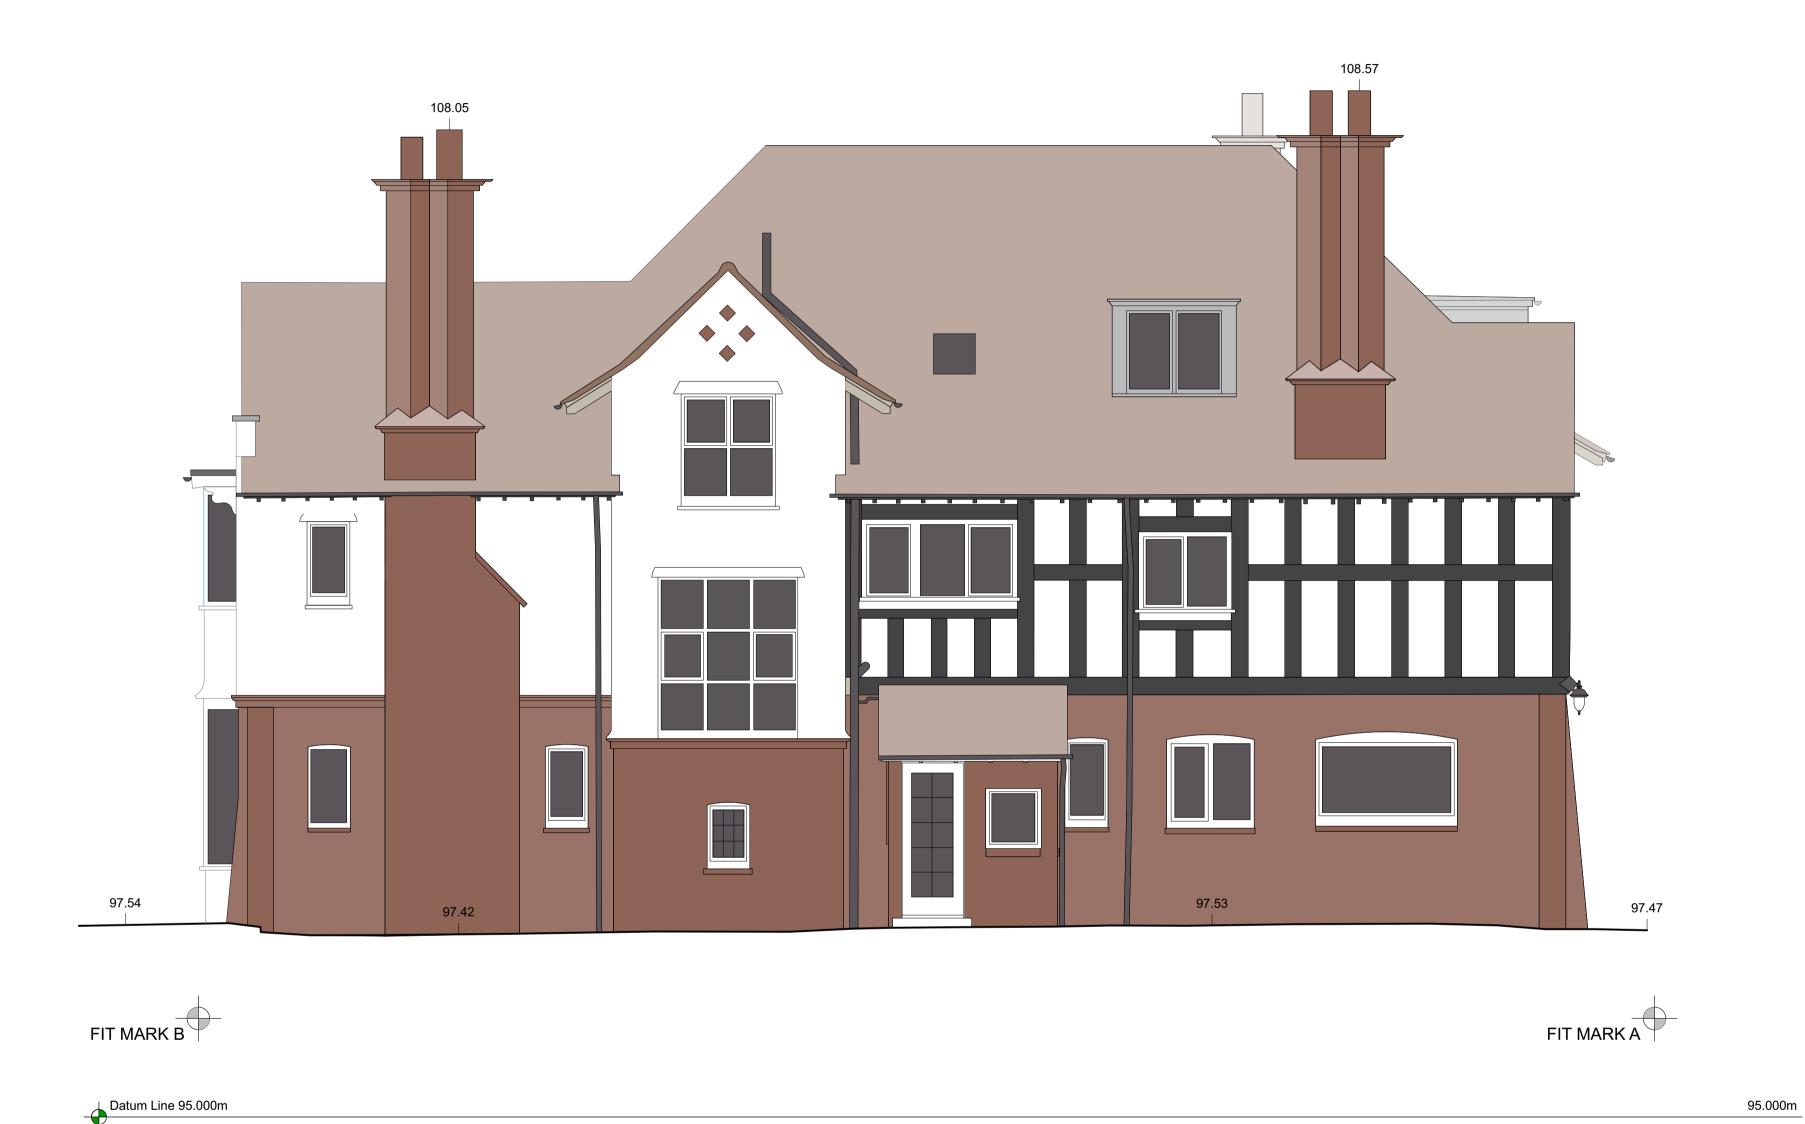

For drawing legend see signature sheet 103\_B07\_001. © Copyright Reserved

REV DATE APPR REVISION NOTES

MICHAEL LEE ARCHITECTS LONGWOOD HOUSE CHURT GU10 2NX +44 (0)1428 712359 WWW.MICHAEL-LEE.EU 249 JOB NO: PROJECT: Hill House DRAWING TITLE: North Elevation Existing 1:50 @ A1 & 1:100 @ A3 SCALE: ORIGIN DATE: April 2021 STATUS: PL DRAWING NO: 249 \_PL\_ 105

ORIGIN DATE: April 2021

PL

DRAWING NO: **249 \_PL\_ 104** 

STATUS:

FIT MARK A FIT MARK B

Datum Line 95.000m 95.000m

2.5