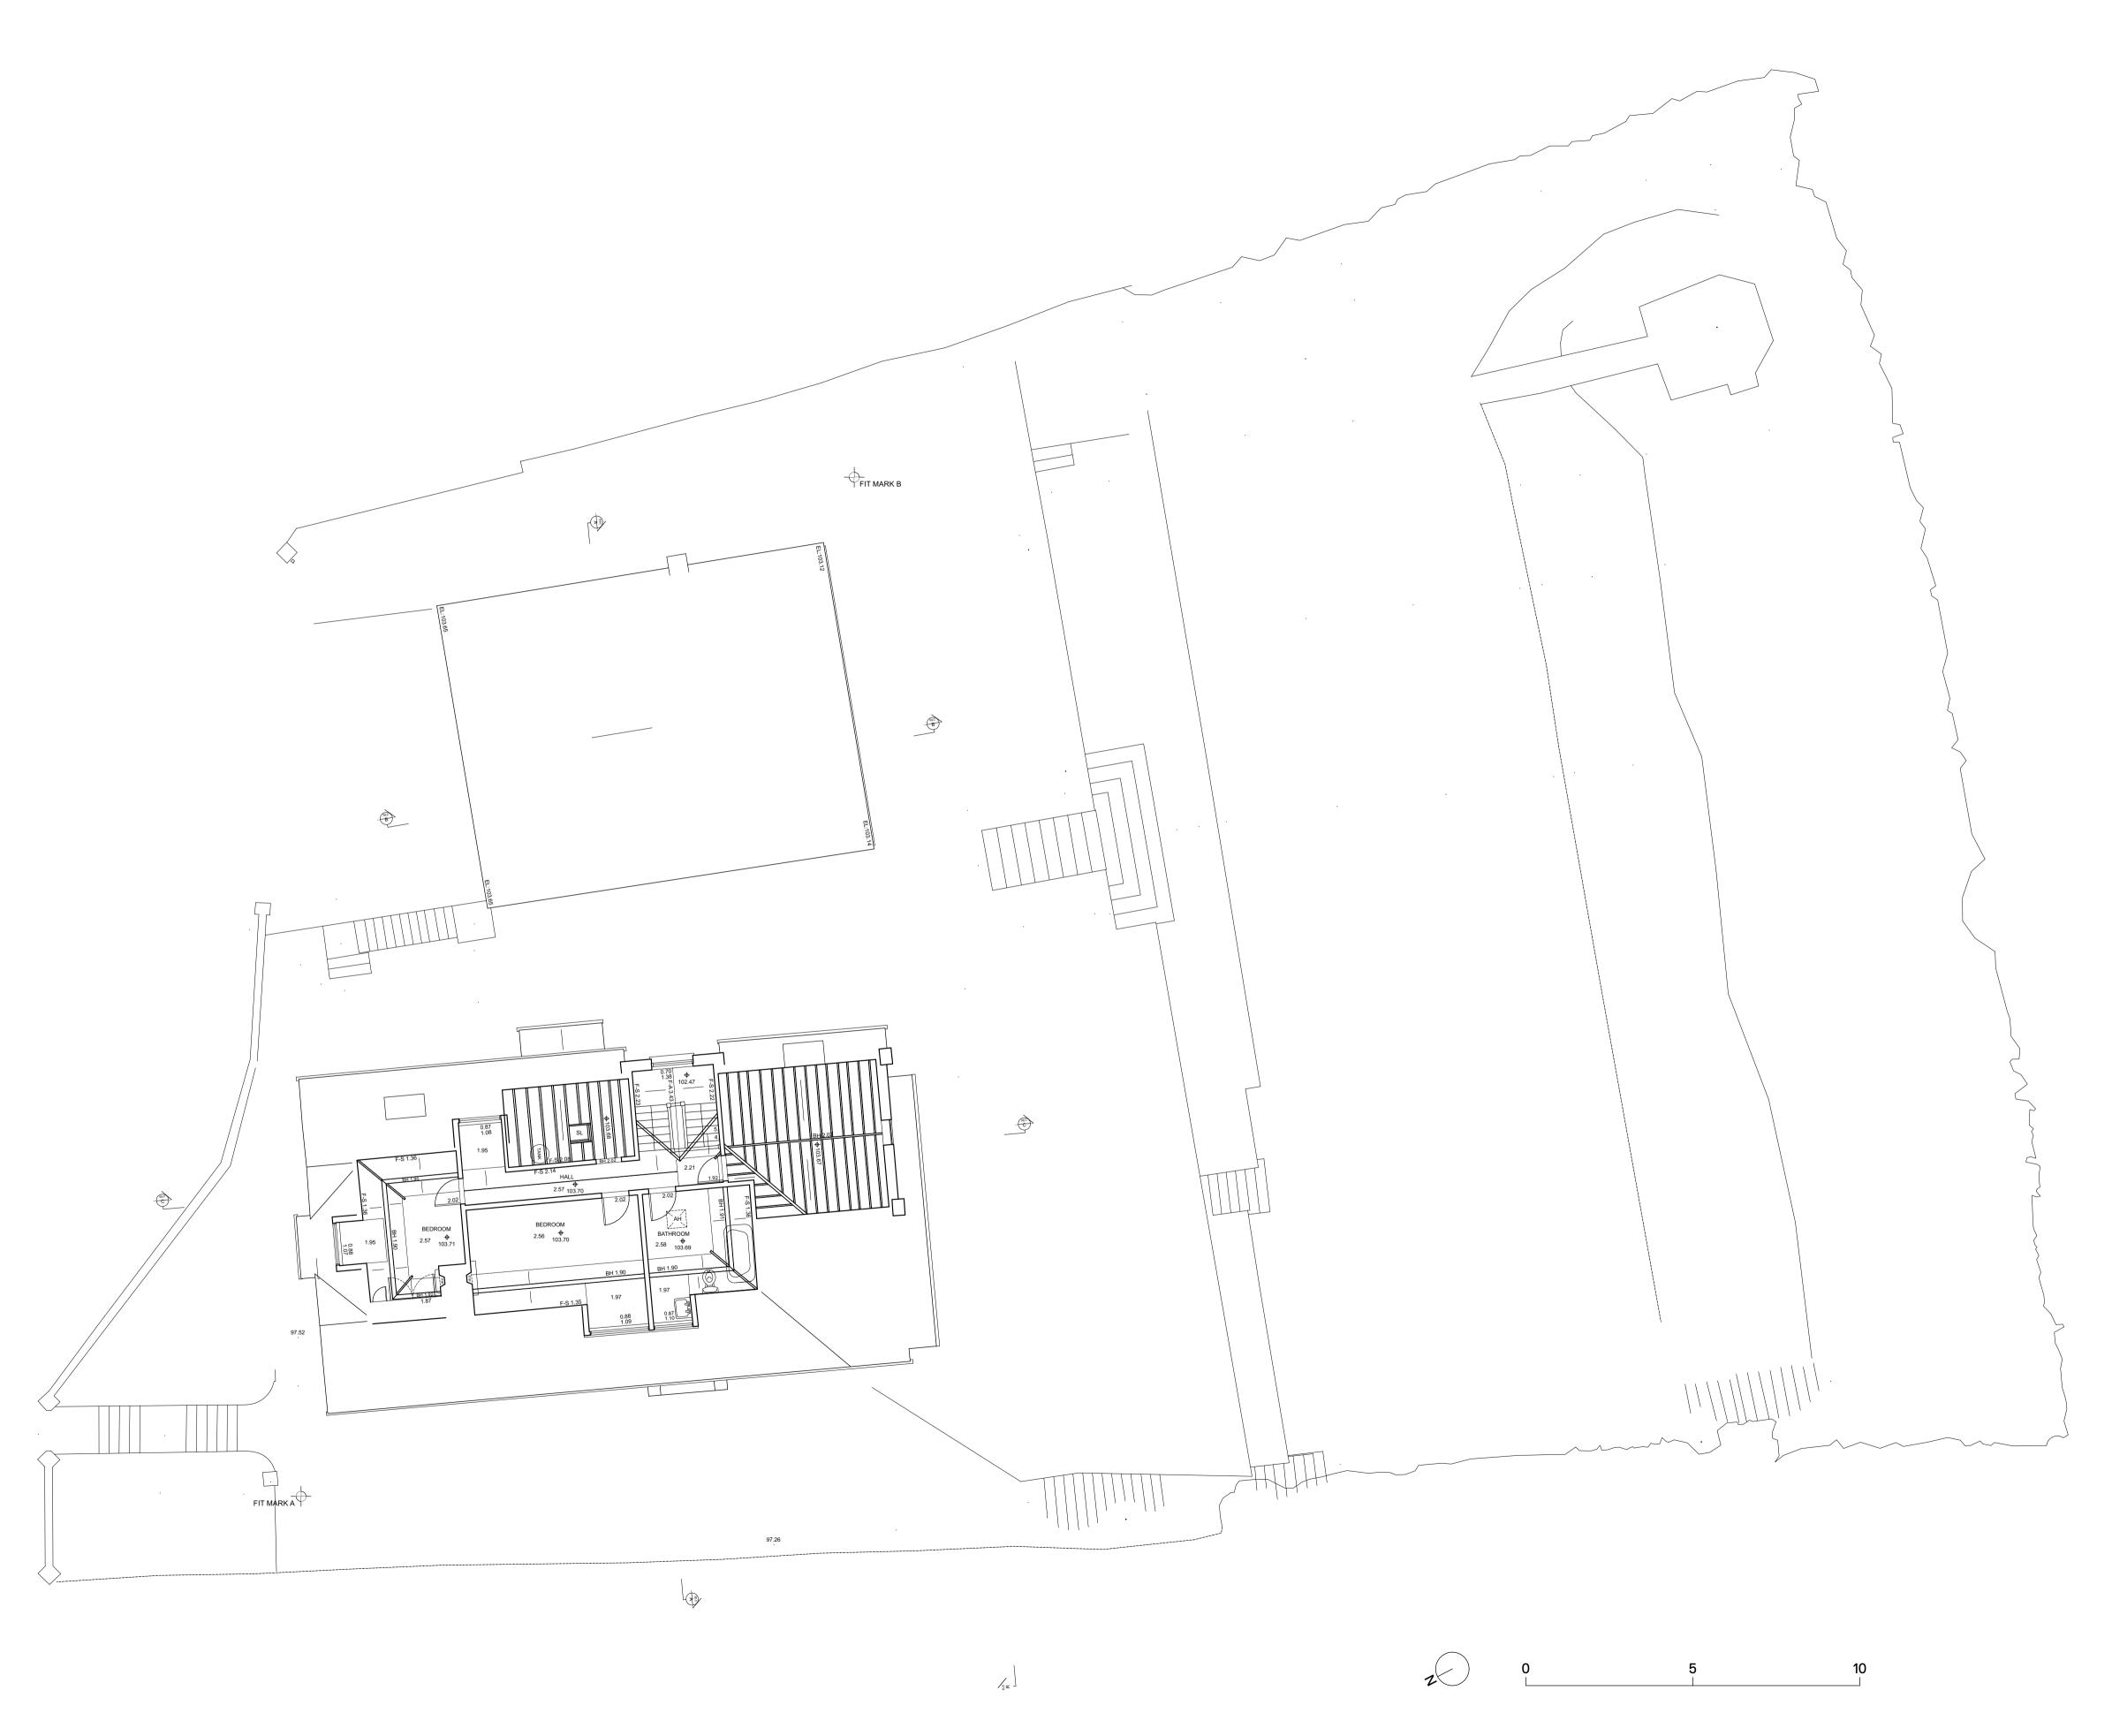

MICHAEL LEE ARCHITECTS LONGWOOD HOUSE CHURT GU10 2NX +44 (0)1428 712359 WWW.MICHAEL-LEE.EU JOB NO: 249

PROJECT: Hill House

DRAWING TITLE: Attic Floor Plan

Existing

1:100 @ A1 & 1:200 @ A3 SCALE: ORIGIN DATE: April 2021

STATUS: PL

DRAWING NO: **249 \_PL\_ 102** 

Elements of structure and services are indicated for coordination purposes. For full structural and services layouts refer to Structural and Environmental Engineers' drawings