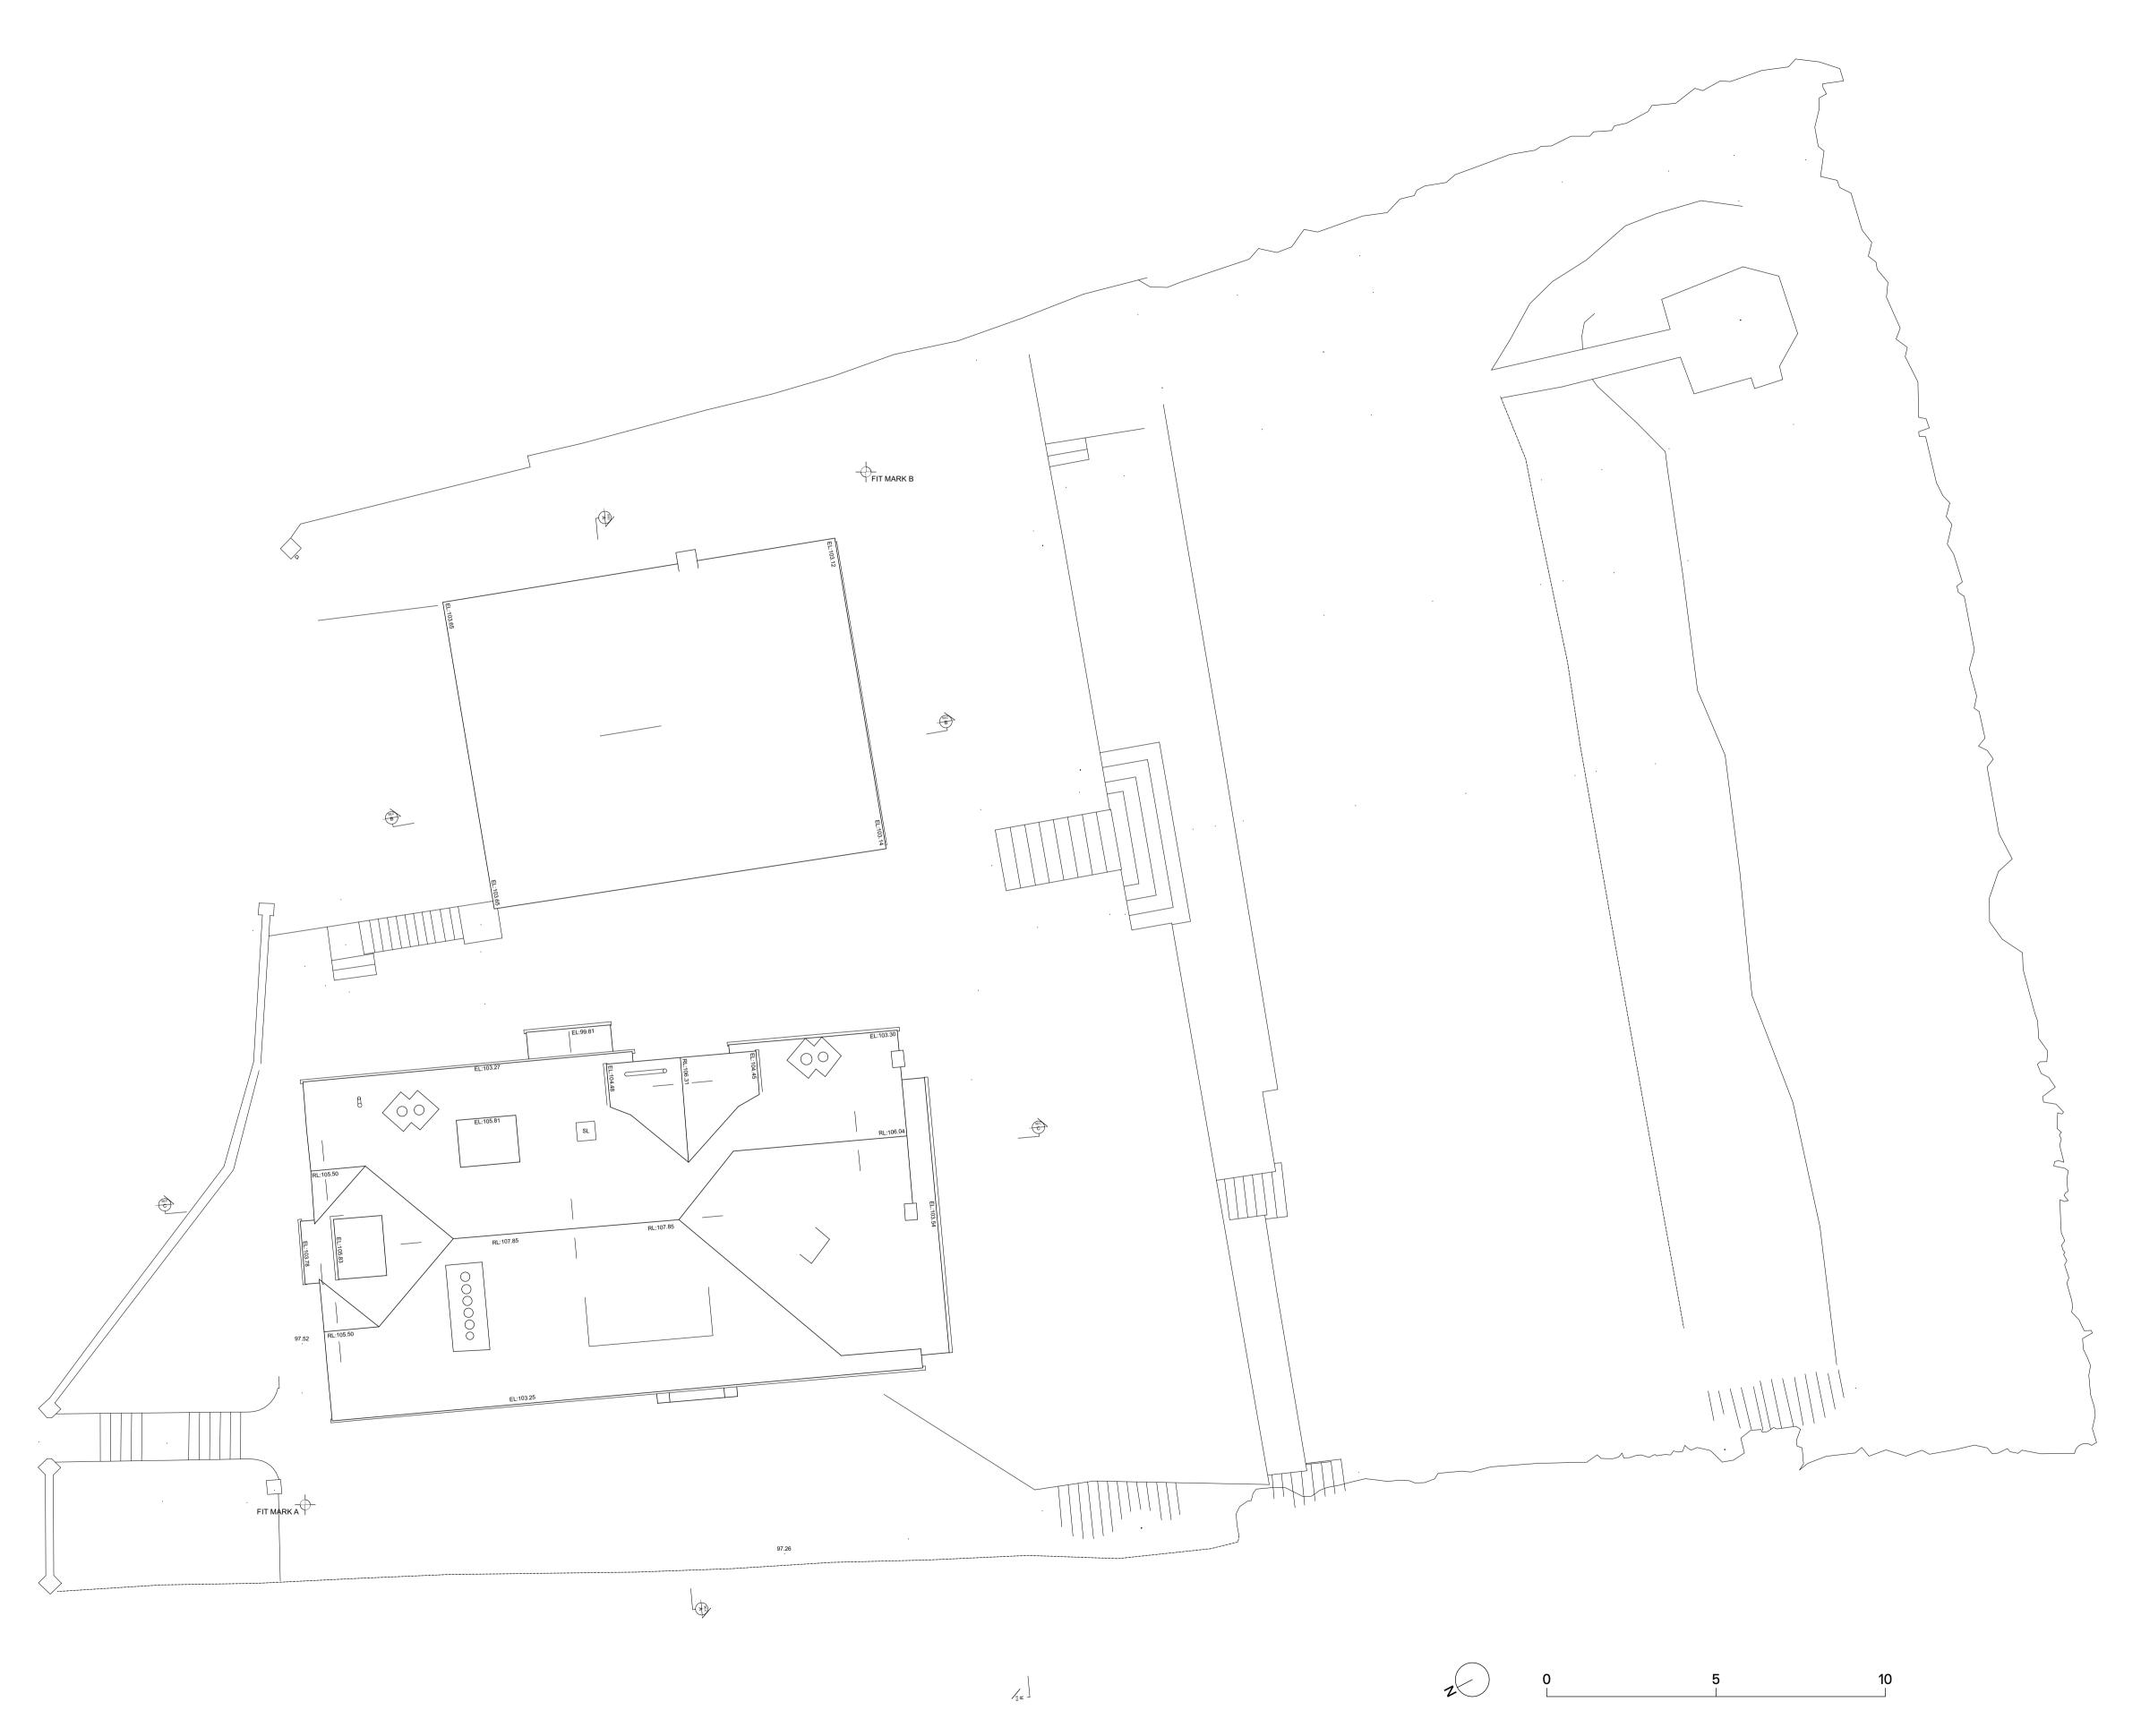

For drawing legend see signature sheet 103\_B07\_001. © Copyright Reserved

REV DATE APPR REVISION NOTES

MICHAEL LEE ARCHITECTS LONGWOOD HOUSE CHURT GU10 2NX +44 (0)1428 712359 WWW.MICHAEL-LEE.EU JOB NO: 249 PROJECT: Hill House DRAWING TITLE: Roof Plan Existing 1:100 @ A1 & 1:200 @ A3 SCALE: ORIGIN DATE: April 2021 STATUS: PL DRAWING NO: 249 \_PL\_ 103