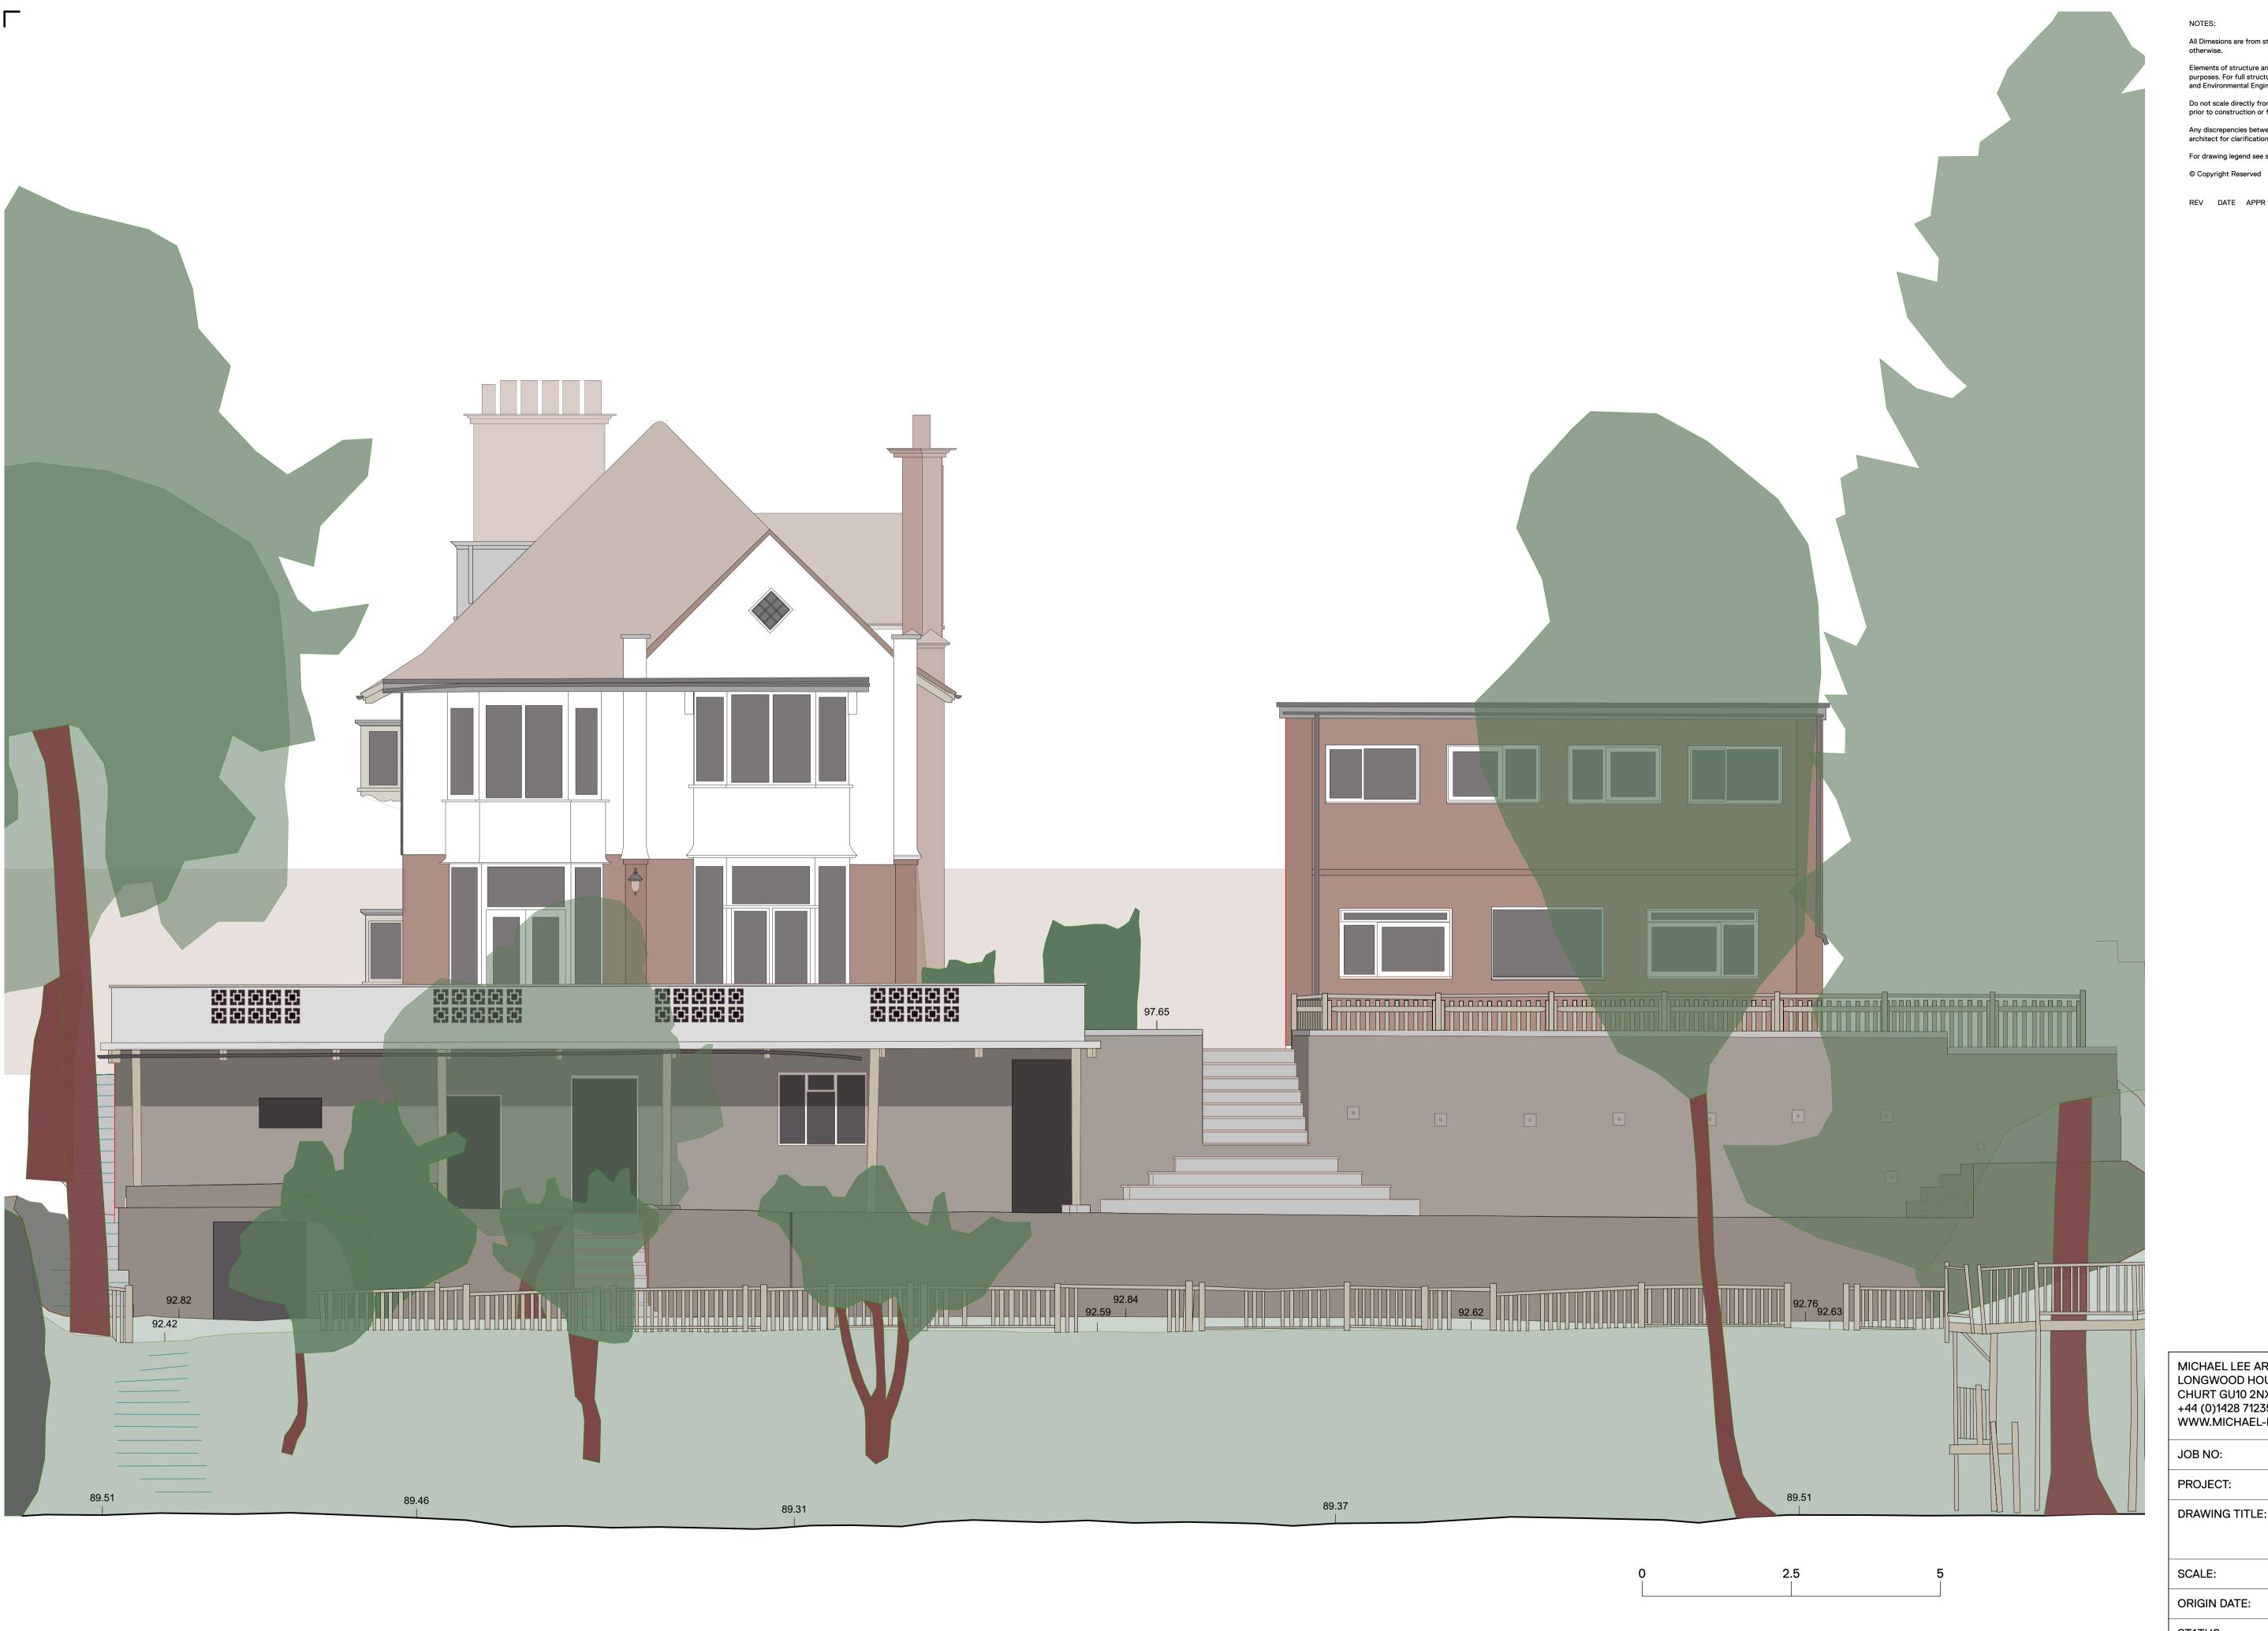

For drawing legend see signature sheet 103\_B07\_001. © Copyright Reserved

REV DATE APPR REVISION NOTES

MICHAEL LEE ARCHITECTS LONGWOOD HOUSE CHURT GU10 2NX +44 (0)1428 712359 WWW.MICHAEL-LEE.EU 249 JOB NO: PROJECT: Hill House DRAWING TITLE: North Elevation Existing 1:50 @ A1 & 1:100 @ A3 SCALE: ORIGIN DATE: April 2021 STATUS: PL DRAWING NO: 249 \_PL\_ 105

PROJECT: DRAWING TITLE: East Elevation

JOB NO:

NOTES:

otherwise.

© Copyright Reserved

All Dimesions are from structure to structure unless indicated

Elements of structure and services are indicated for coordination purposes. For full structural and services layouts refer to Structural and Environmental Engineers' drawings

Do not scale directly from drawing. All dimension to checked on site prior to construction or fabrication of any elements.

Any discrepencies between figured dimensions to be reported to architect for clarification prior to comencing work.

For drawing legend see signature sheet 103\_B07\_001.

REV DATE APPR REVISION NOTES

Existing

249

Hill House

MICHAEL LEE ARCHITECTS LONGWOOD HOUSE CHURT GU10 2NX +44 (0)1428 712359 WWW.MICHAEL-LEE.EU

1:50 @ A1 & 1:100 @ A3 SCALE:

STATUS:

DRAWING NO: **249 \_PL\_ 106** 

ORIGIN DATE: April 2021 PL

Elements of structure and services are indicated for coordination purposes. For full structural and services layouts refer to Structural and Environmental Engineers' drawings