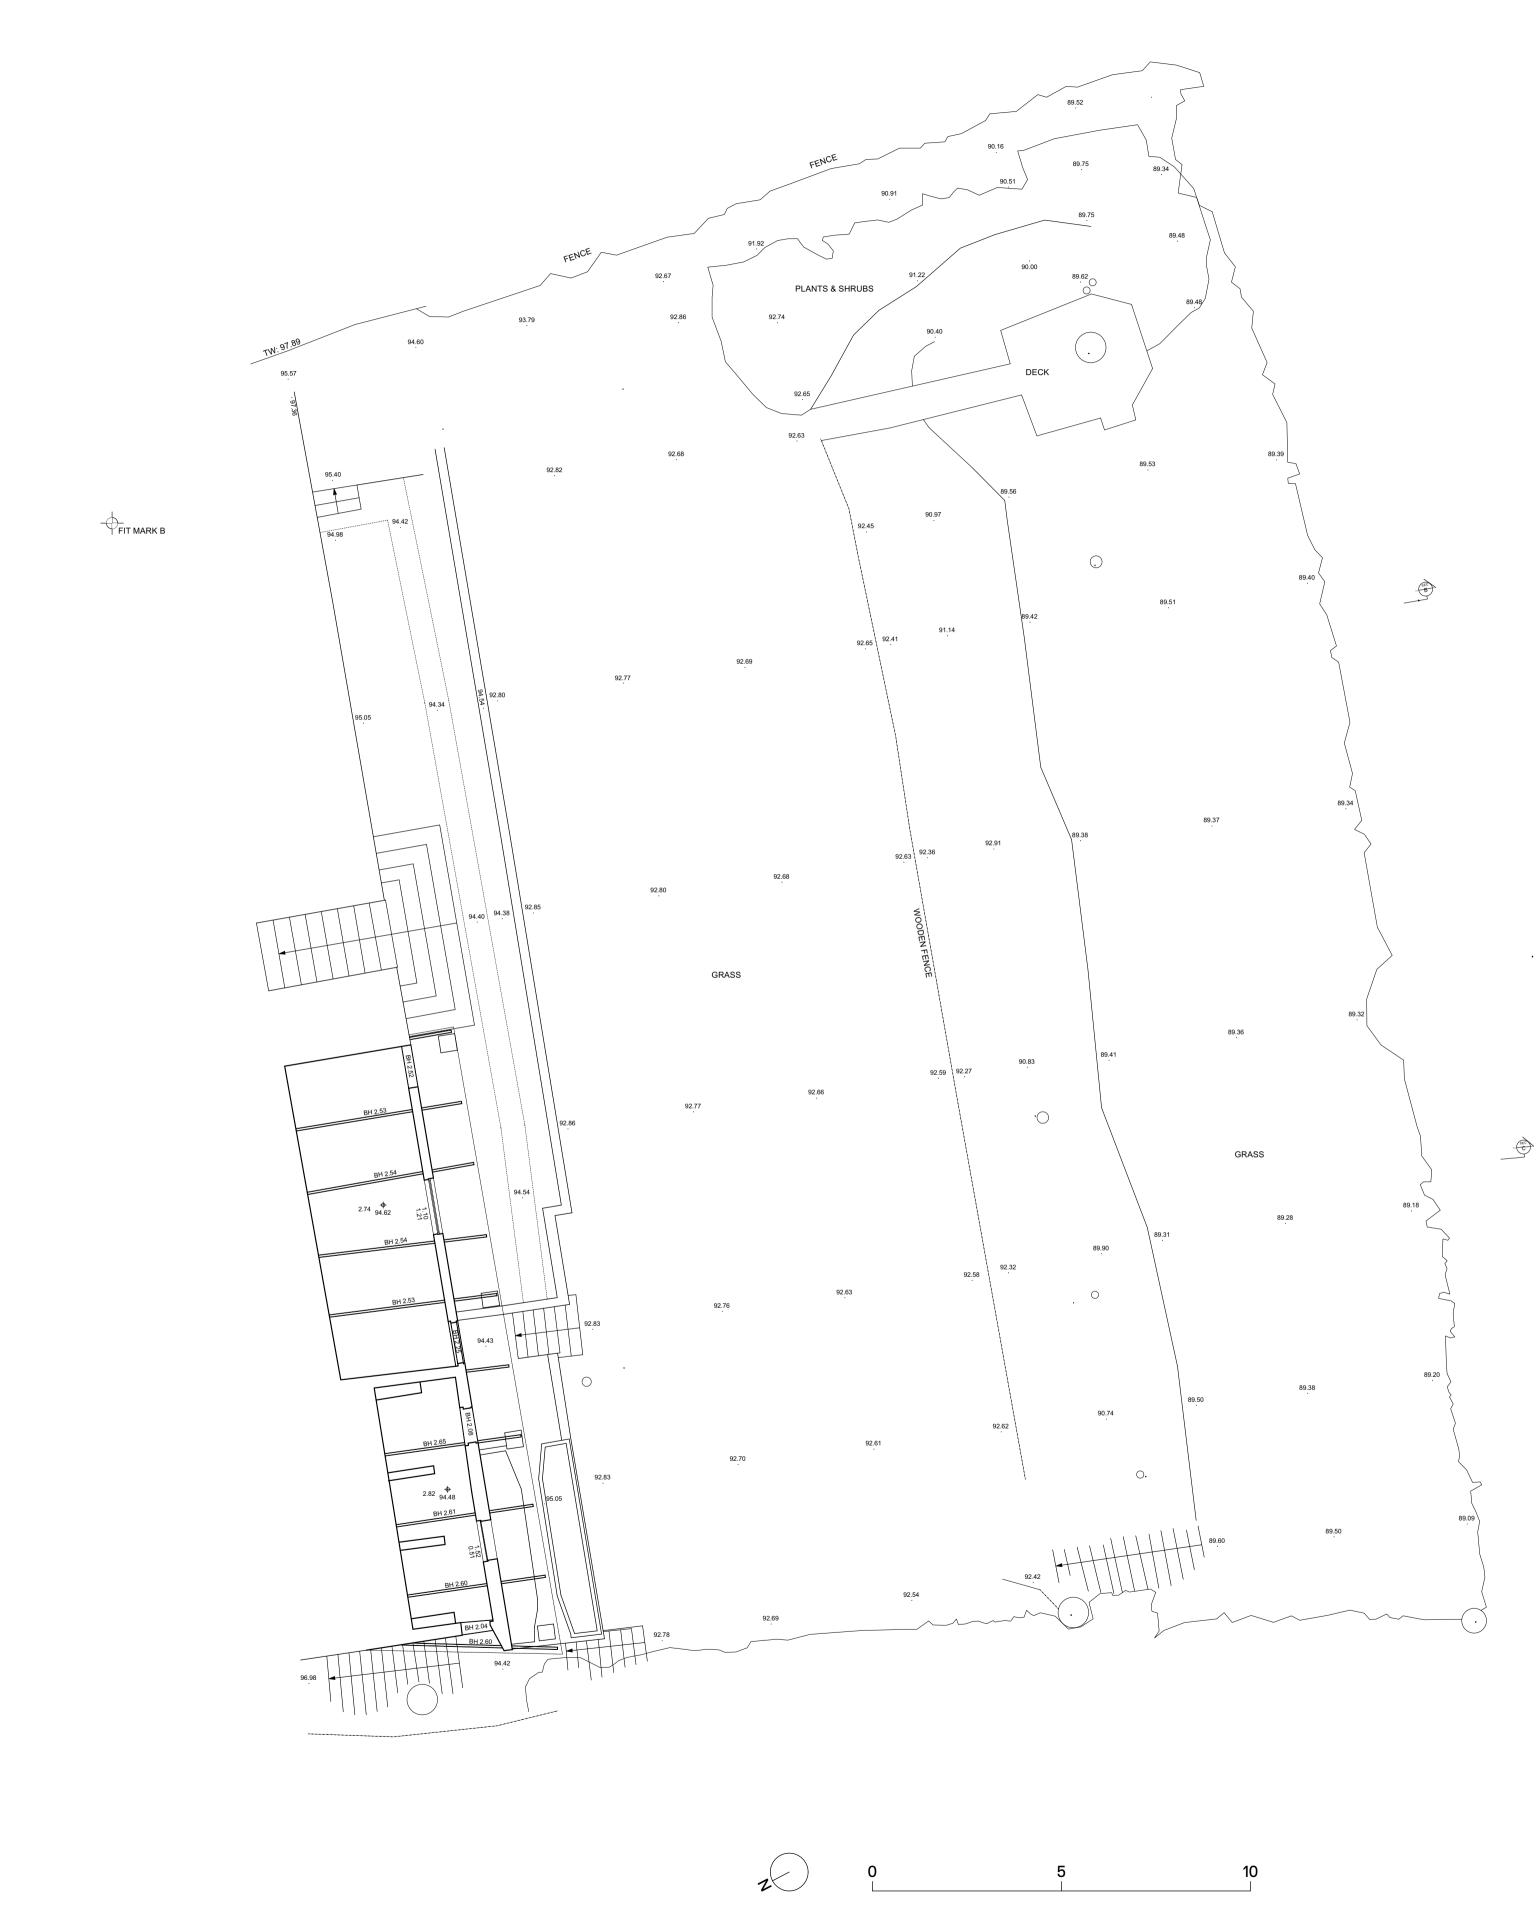

SEC

FIT MARK A

All Dimesions are from structure to structure unless indicated otherwise.

Elements of structure and services are indicated for coordination purposes. For full structural and services layouts refer to Structural and Environmental Engineers' drawings

For drawing legend see signature sheet 103\_B07\_001. © Copyright Reserved

REV DATE APPR REVISION NOTES

MICHAEL LEE ARCHITECTS LONGWOOD HOUSE CHURT GU10 2NX +44 (0)1428 712359 WWW.MICHAEL-LEE.EU JOB NO: 249 PROJECT: Hill House DRAWING TITLE: Basement Floor Plans Existing 1:100 @ A1 & 1:200 @ A3 SCALE:

ORIGIN DATE: April 2021

PL

DRAWING NO: **249 \_PL\_ 104** 

STATUS:

FIT MARK A FIT MARK B

Datum Line 95.000m 95.000m

2.5