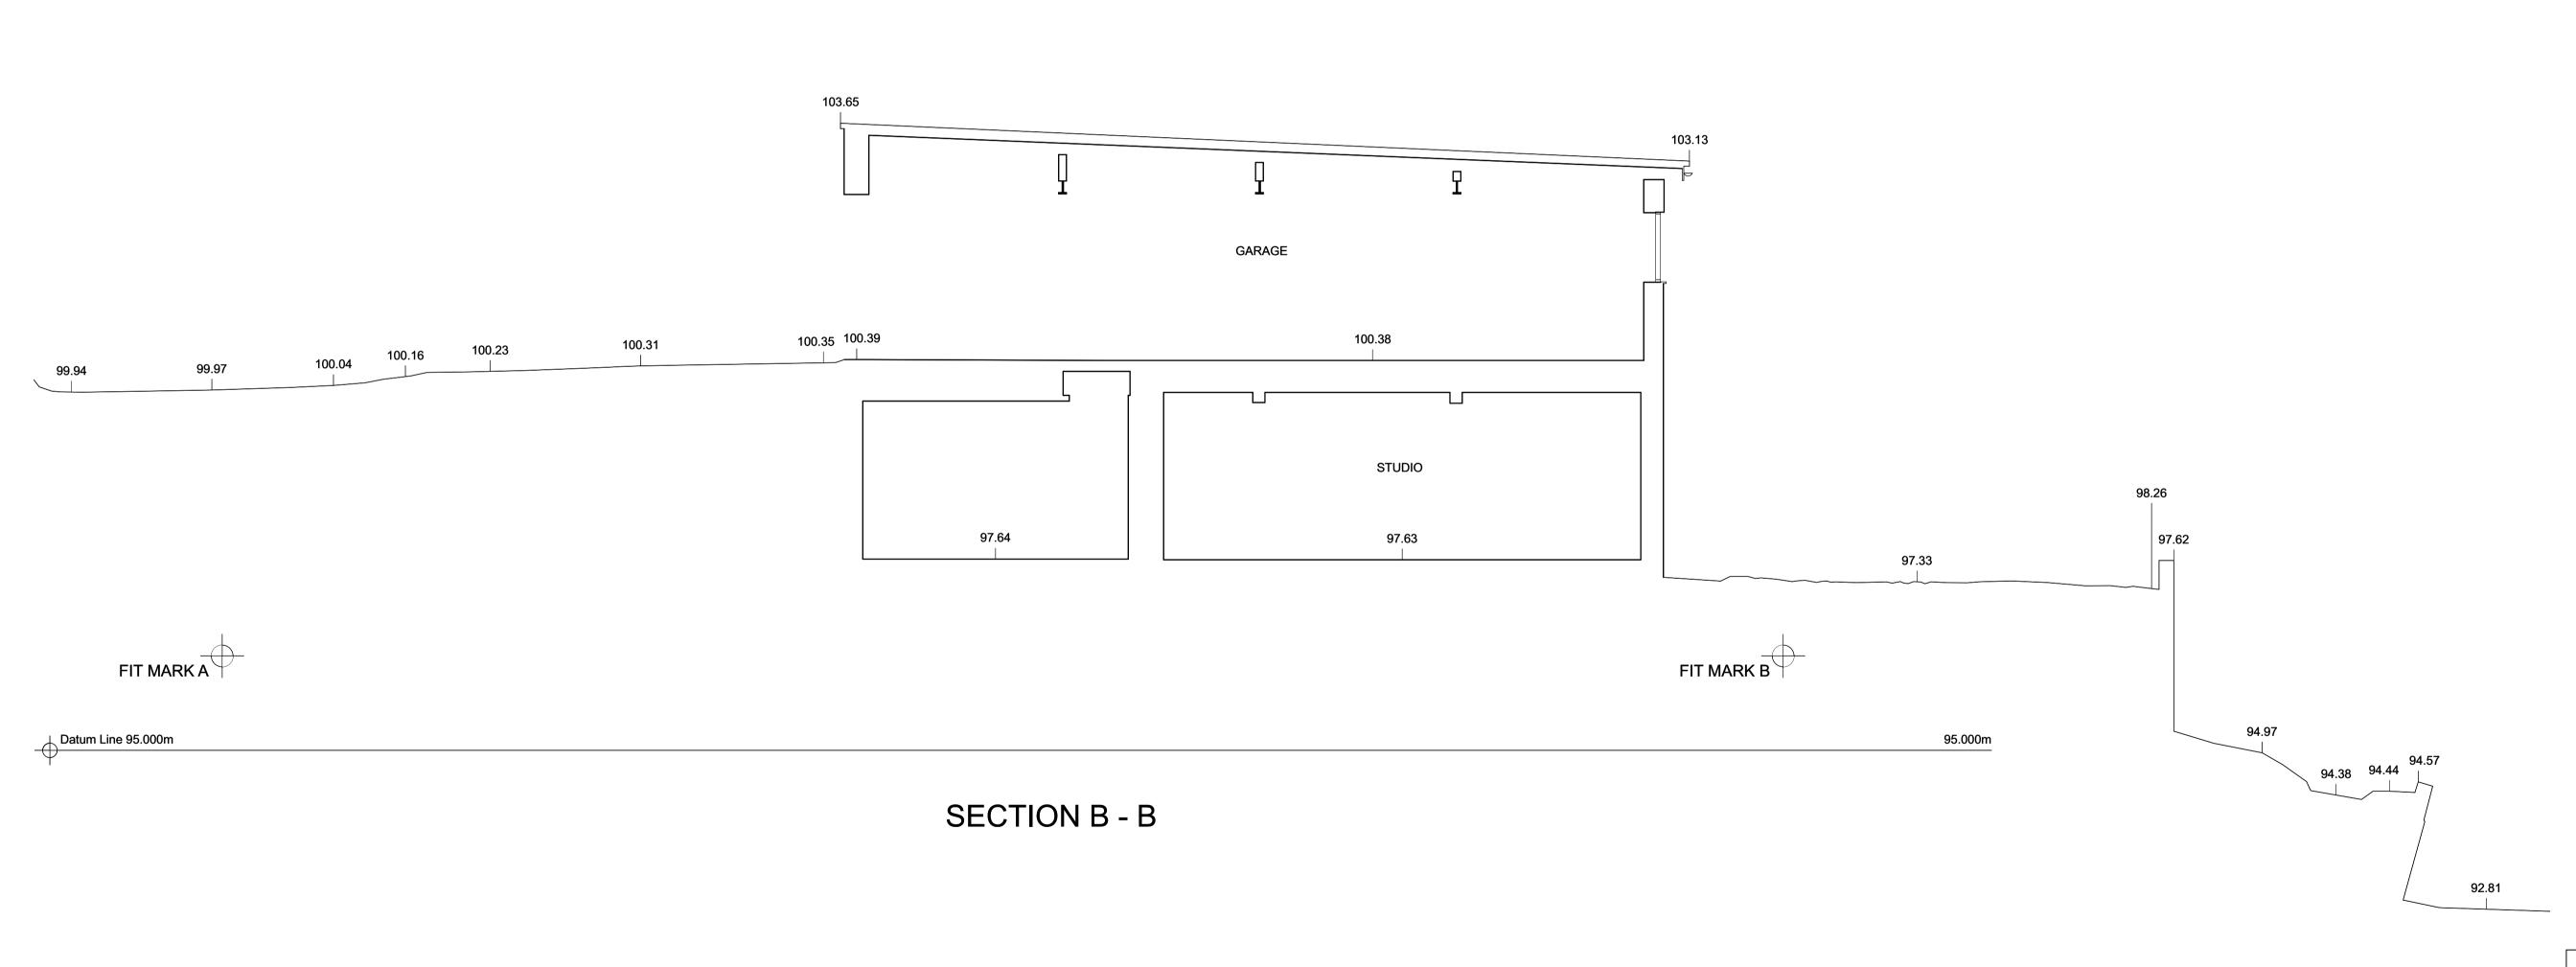

For drawing legend see signature sheet 103\_B07\_001.

REV DATE APPR REVISION NOTES

2.5 5

99.94 99.97 100.04 100.16 100.23 100.31 100.35 100.39 97.33 FIT MARK B FIT MARK A SECTION B - B

> MICHAEL LEE ARCHITECTS LONGWOOD HOUSE CHURT GU10 2NX +44 (0)1428 712359 WWW.MICHAEL-LEE.EU JOB NO: 249 PROJECT: Hill House DRAWING TITLE: Site Section BB Existing 1:100 @ A1 & 1:200 @ A3 SCALE: ORIGIN DATE: April 2021 STATUS: PL

DRAWING NO: 249 \_PL\_ 110

© Copyright Reserved REV DATE APPR REVISION NOTES

For drawing legend see signature sheet 103\_B07\_001.

All Dimesions are from structure to structure unless indicated

Elements of structure and services are indicated for coordination purposes. For full structural and services layouts refer to Structural and Environmental Engineers' drawings

Do not scale directly from drawing. All dimension to checked on site prior to construction or fabrication of any elements.

Any discrepencies between figured dimensions to be reported to architect for clarification prior to comencing work.