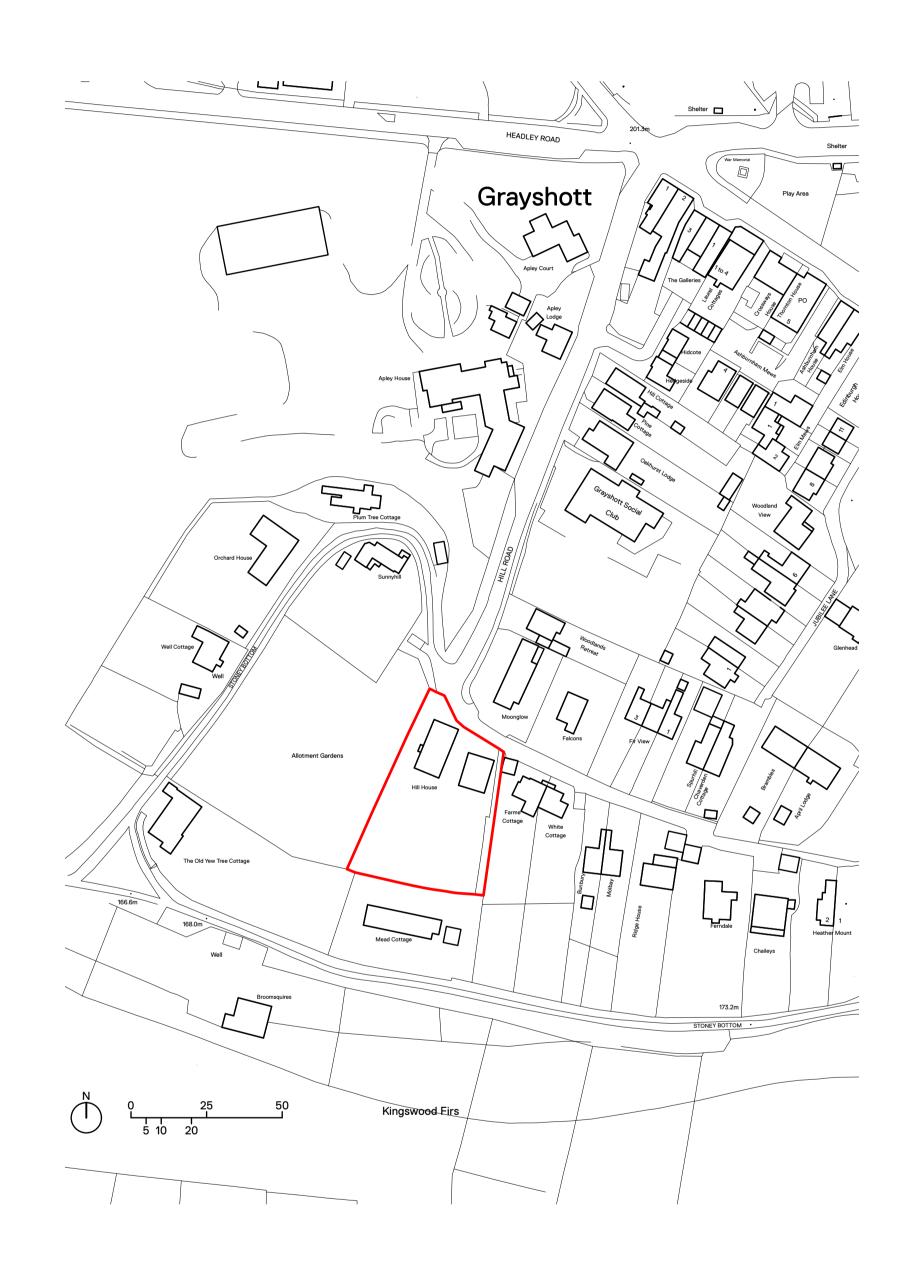

For drawing legend see signature sheet 103\_B07\_001.

© Copyright Reserved

REV DATE APPR REVISION NOTES

| SCALE:                                                          | 1:1250 @ A1 June 2021 |  |
|-----------------------------------------------------------------|-----------------------|--|
| DRAWING TITLE                                                   | : Site Location Plan  |  |
| PROJECT:                                                        | Hill House            |  |
| JOB NO:                                                         | 249                   |  |
| LONGWOOD HO<br>CHURT GU10 2N<br>+44 (0)1428 7123<br>WWW.MICHAEL | IX<br>359             |  |