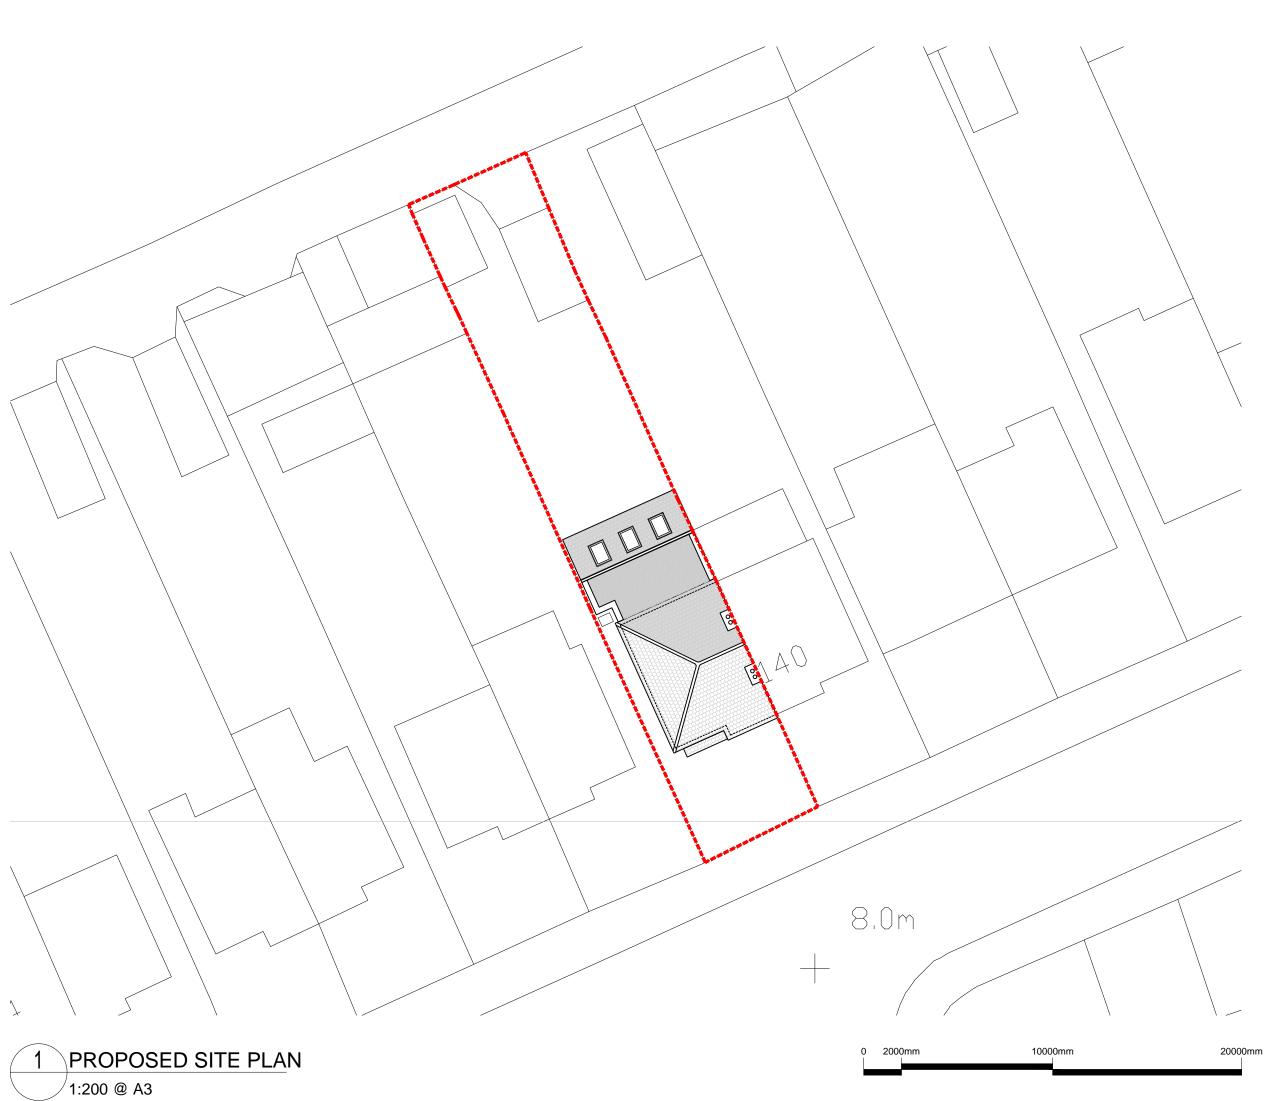

## **KLE**DESIGN

ARCHITECTURE | PLANNING | VISUALISATIONS

| PROPOSED SING<br>142 WILMOT ROA     | 0.0   | ,       |
|-------------------------------------|-------|---------|
| DRAWING GENERAL ARRAN PROPOSED SITE |       |         |
| SCALE @ A3                          | DRAWN | CHECKED |
|                                     |       |         |
| 1:200                               | VG    | LN      |
| 1:200<br>CREATION DATE              | VG    | LN      |