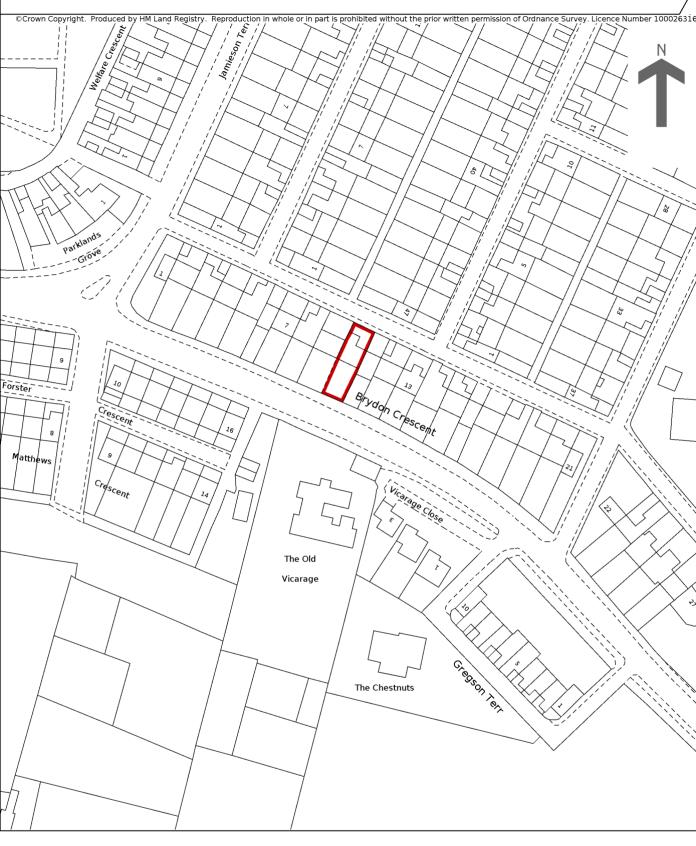

HM Land Registry Current title plan

Title number **DU315393** Ordnance Survey map reference **NZ3844NE** Scale **1:1250 enlarged from 1:2500** Administrative area **County Durham** 

This is a copy of the title plan on 1 JUN 2021 at 15:59:18. This copy does not take account of any application made after that time even if still pending in HM Land Registry when this copy was issued.

HM Land Registry endeavours to maintain high quality and scale accuracy of title plan images. The quality and accuracy of any print will depend on your printer, your computer and its print settings. This title plan shows the general position, not the exact line, of the boundaries. It may be subject to distortions in scale. Measurements scaled from this plan may not match measurements between the same points on the ground.